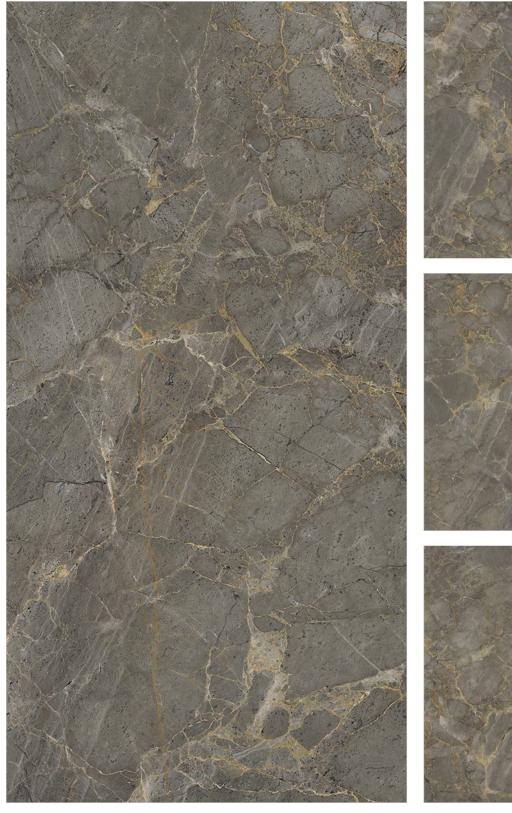

FINISH Glossy SIZE 800x14 THICKNESS 9mm Glossy 800x1600mm

Aciiable in 1200x 1200mm

FREY

FINISH Glossy SIZE 800x12 THICKNESS 9mm Glossy 800 x 1600 mm

MADISON BROWN

FINISH Glossy SIZE 800x1600mm THICKNESS 9mm