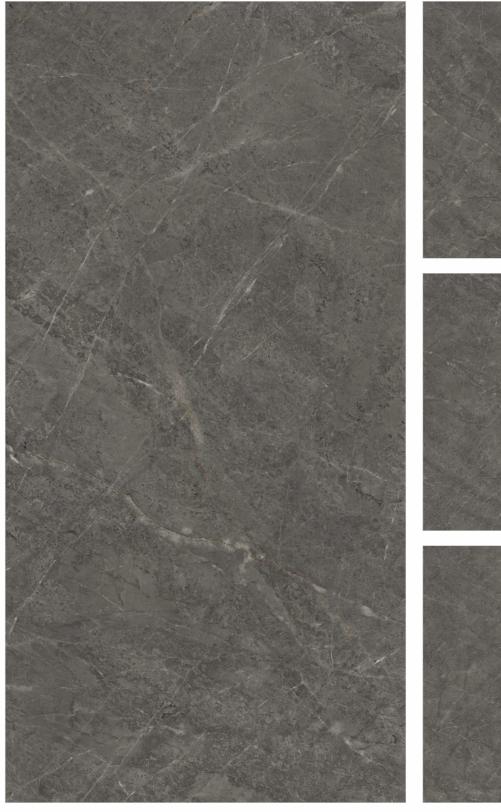

ROSSALIA CREMA

FINISH SIZE Glossy 800x1600mm THICKNESS 9mm

RANDOM 4 FACES

FINISH SIZE Glossy 800x1600mm THICKNESS 9mm

|   | DOLOMITE | С |
|---|----------|---|
| / |          |   |
|   |          |   |

FINISH Glossy SIZE 800x1600mm THICKNESS 9mm