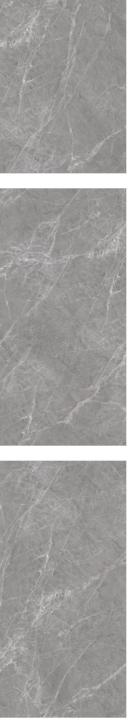

TILE BODY

**X008** 1600mm SIZE

The colossal 800x1600mm of the collection is an ode of eminence, elegance, and magnifience that adds a majestic aura to your spaces transforming them into fascinating and truly lavish.

# THICKNESS

The marvel of the GVT collection of surfaces from Our is its elegant thickness of 9mm, which is versatile, slender, and graceful without compromising on durability.

GREATER SIZE WITH GREATER DURABILITY