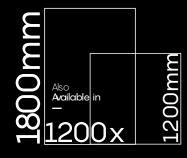

PE

FINISH Glossy SIZE 800x1600mm THICKNESS 9mm

Praga Beige

FINISH Glossy SIZE 800x10 THICKNESS 9mm Glossy 800x1600mm

TRAVERTINE CREMA

FINISH Glossy SIZE 800x1600mm THICKNESS 9mm

| ալ     |                          |          |        |
|--------|--------------------------|----------|--------|
| 1800 m | Also<br>Arailable<br>120 | in<br>OX | 1200mm |