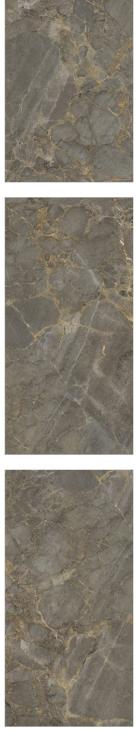

FINISHGlossySIZE800x1600mmTHICKNESS9mm

RANDOM 4 FACES

FINISH SIZE Glossy 800x1600mm THICKNESS 9mm

| \       |    |
|---------|----|
| VENEZIA | CR |
|         |    |

FINISH Glossy SIZE 800x10 THICKNESS 9mm Glossy 800x1600mm

RANDOM 4 FACES

Rema

FINISH Glossy SIZE 800x10 THICKNESS 9mm Glossy 800x1600mm

| VENEZIA | GR |
|---------|----|
|         |    |

FINISH Glossy SIZE 800x1600mm THICKNESS 9mm

RANDOM 4 FACES

RIS

Vall & Floor FENIX GRIGIO Glossy 80x160cm