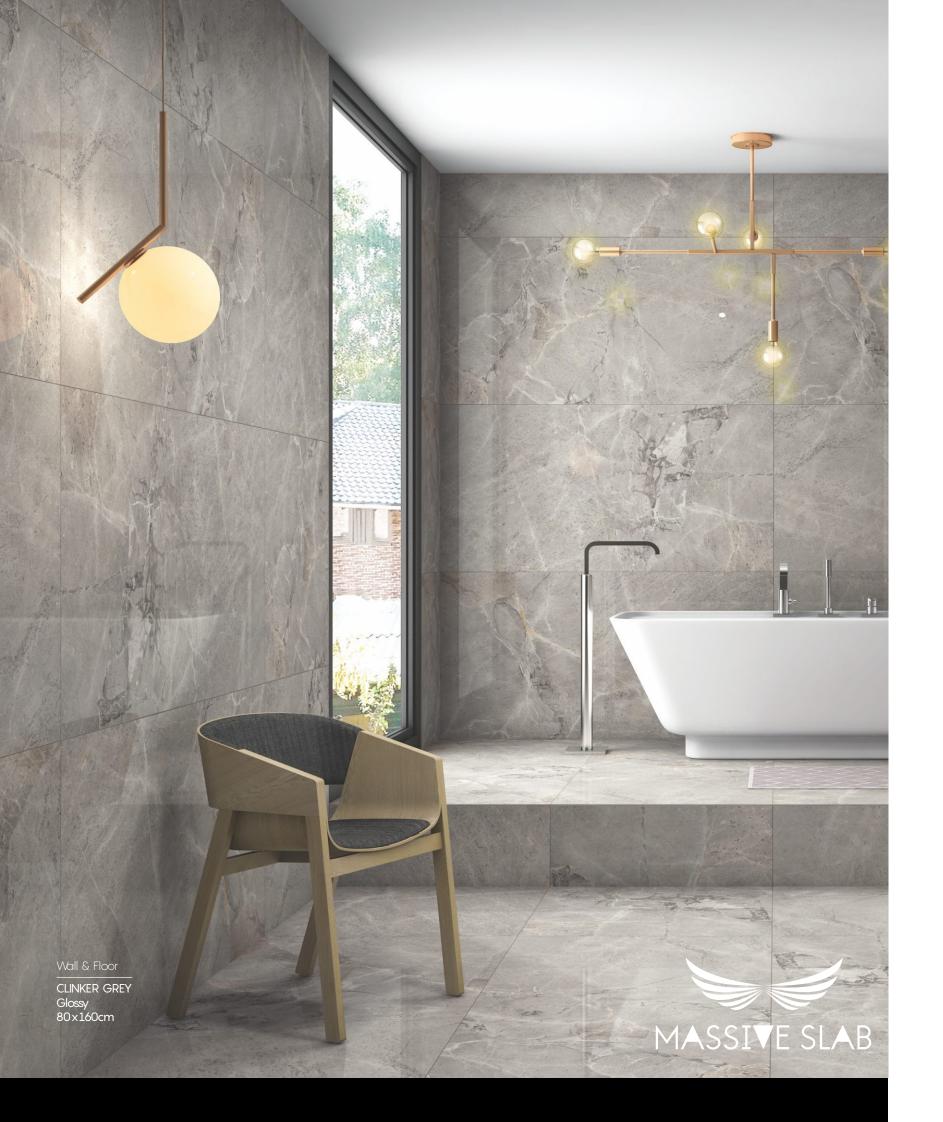

## ANCO

|           | LAPONIA | GF |
|-----------|---------|----|
| $\square$ |         |    |

FINISH Glossy SIZE 800x14 THICKNESS 9mm Glossy 800 x 1600 mm

Also Acailable in 1200 x 1200mm

2IS

| $\square$ |              |
|-----------|--------------|
|           | CLINKER GREY |
|           |              |

FINISHGlossySIZE800x1600mmTHICKNESS9mm

RANDOM 4 FACES

| CLINKER C | C |
|-----------|---|
|           |   |

 FINISH
 Glossy

 SIZE
 800 x 1600 mm

 THICKNESS
 9 mm

IVE

Wall FLORIS BIANCO Glossy 800x1600mm