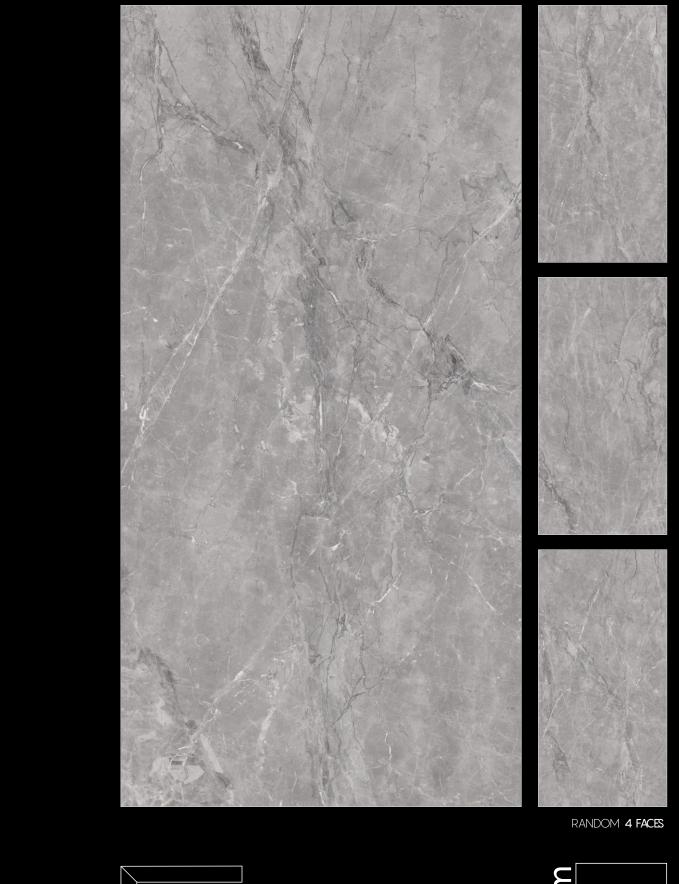

|           | lithos gr | E |
|-----------|-----------|---|
| $\square$ |           |   |

FINISH Glossy SIZE 800x1600mm THICKNESS 9mm

Wall & Floor LITHOS SAND & LITHOS GRIS Glossy 800x1600mm

FINISH SIZE Glossy 800x1600mm THICKNESS 9mm

| $\overline{}$ |        |    |     |
|---------------|--------|----|-----|
|               | LITHOS | GF | RIS |
| $\square$     |        |    |     |

FINISH Glossy SIZE 800x16 THICKNESS 9mm Glossy 800x1600mm