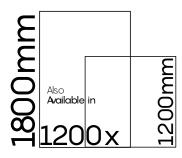

PE

FINISH Glossy SIZE 800x1600mm THICKNESS 9mm

Praga Beige

FINISH Glossy SIZE 800x10 THICKNESS 9mm Glossy 800x1600mm

TRAVERTINE CREMA

FINISH Glossy SIZE 800x1600mm THICKNESS 9mm

| ալ     |                          |          |        |
|--------|--------------------------|----------|--------|
| 1800 m | Also<br>Arailable<br>120 | in<br>OX | 1200mm |