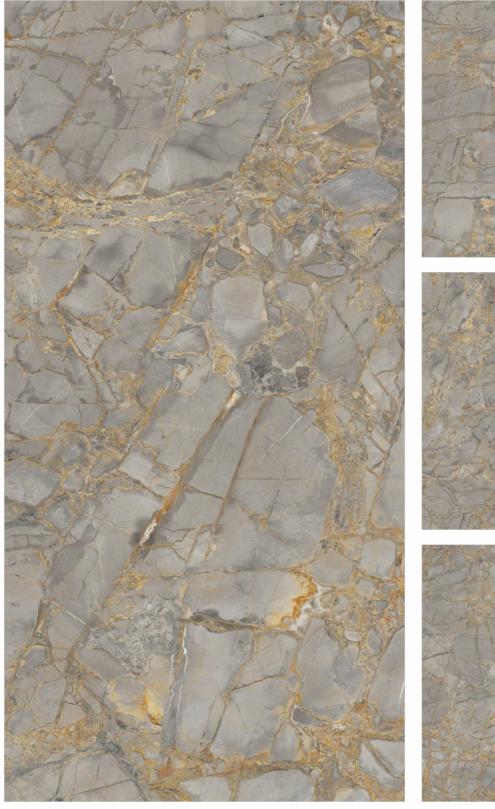

Wall A/IRA BIANCO Glossy 800x1600mm Floor A/IRA GREY Glossy 800x1600mm

FINISH Glossy SIZE 800x1600mm THICKNESS 9mm

| $\square$ |                    |
|-----------|--------------------|
|           | <b>A</b> /IRA GREY |
|           |                    |