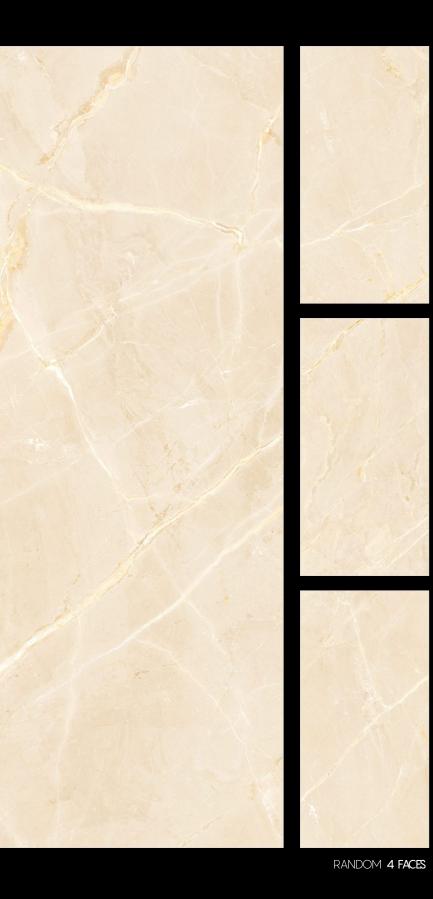

CREMA

|           | PIETRA | GREY | , |
|-----------|--------|------|---|
| $\square$ |        |      |   |

FINISHGlossySIZE800x1600mmTHICKNESS9mm

FINISH SIZE Glossy 800x1600mm THICKNESS 9mm

| $\backslash$ |        |    |    |
|--------------|--------|----|----|
|              | PIETRA | CR | E١ |
|              |        |    |    |
|              |        |    |    |