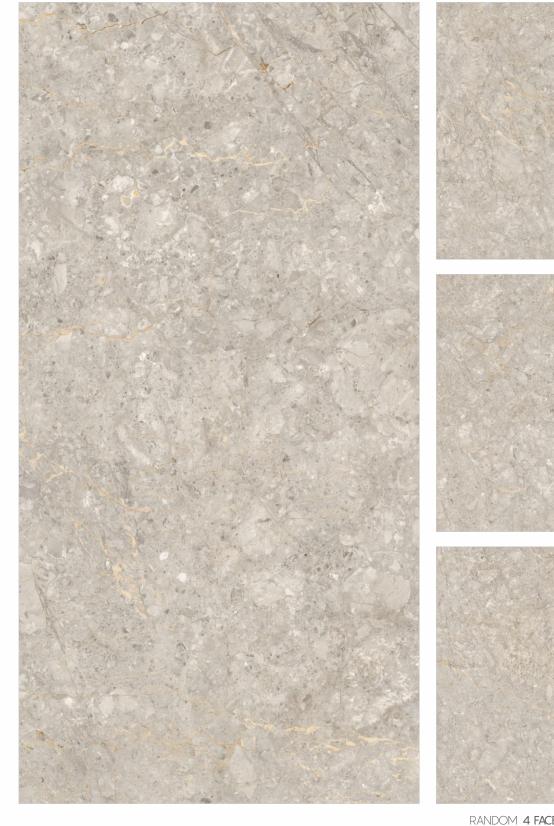

FINISHGlossySIZE800x1600mmTHICKNESS9mm

RANDOM 4 FACES

FINISH SIZE Glossy 800x1600mm THICKNESS 9mm

| \       |    |
|---------|----|
| VENEZIA | CR |
|         |    |

FINISH Glossy SIZE 800x10 THICKNESS 9mm Glossy 800x1600mm

RANDOM 4 FACES

Rema

FINISH Glossy SIZE 800x10 THICKNESS 9mm Glossy 800x1600mm

| VENEZIA | GR |
|---------|----|
|         |    |

FINISH Glossy SIZE 800x1600mm THICKNESS 9mm

RANDOM 4 FACES

RIS

Vall & Floor FENIX GRIGIO Glossy 80x160cm