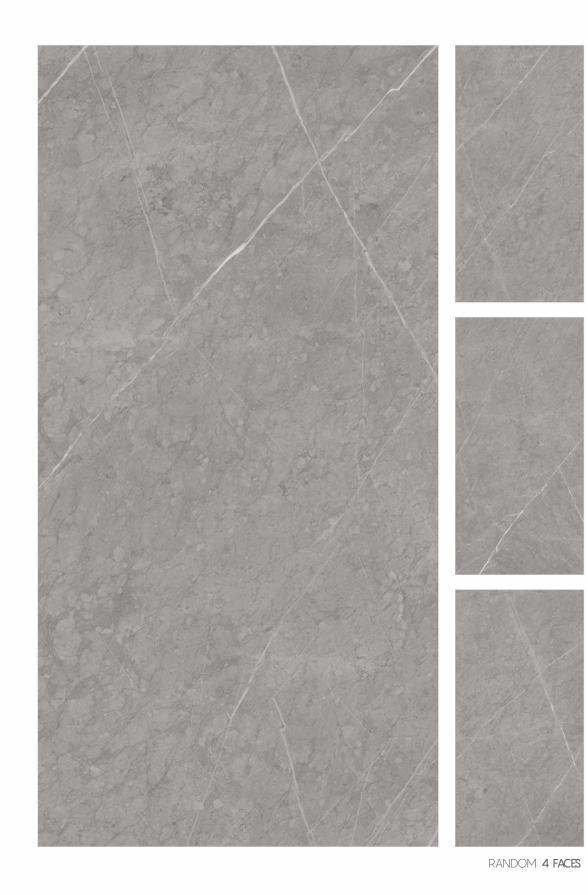

CREMA

|           | PIETRA | GREY | , |
|-----------|--------|------|---|
| $\square$ |        |      |   |

FINISHGlossySIZE800x1600mmTHICKNESS9mm

FINISH SIZE Glossy 800x1600mm THICKNESS 9mm

| $\backslash$ |        |    |    |
|--------------|--------|----|----|
|              | PIETRA | CR | E١ |
|              |        |    |    |
|              |        |    |    |