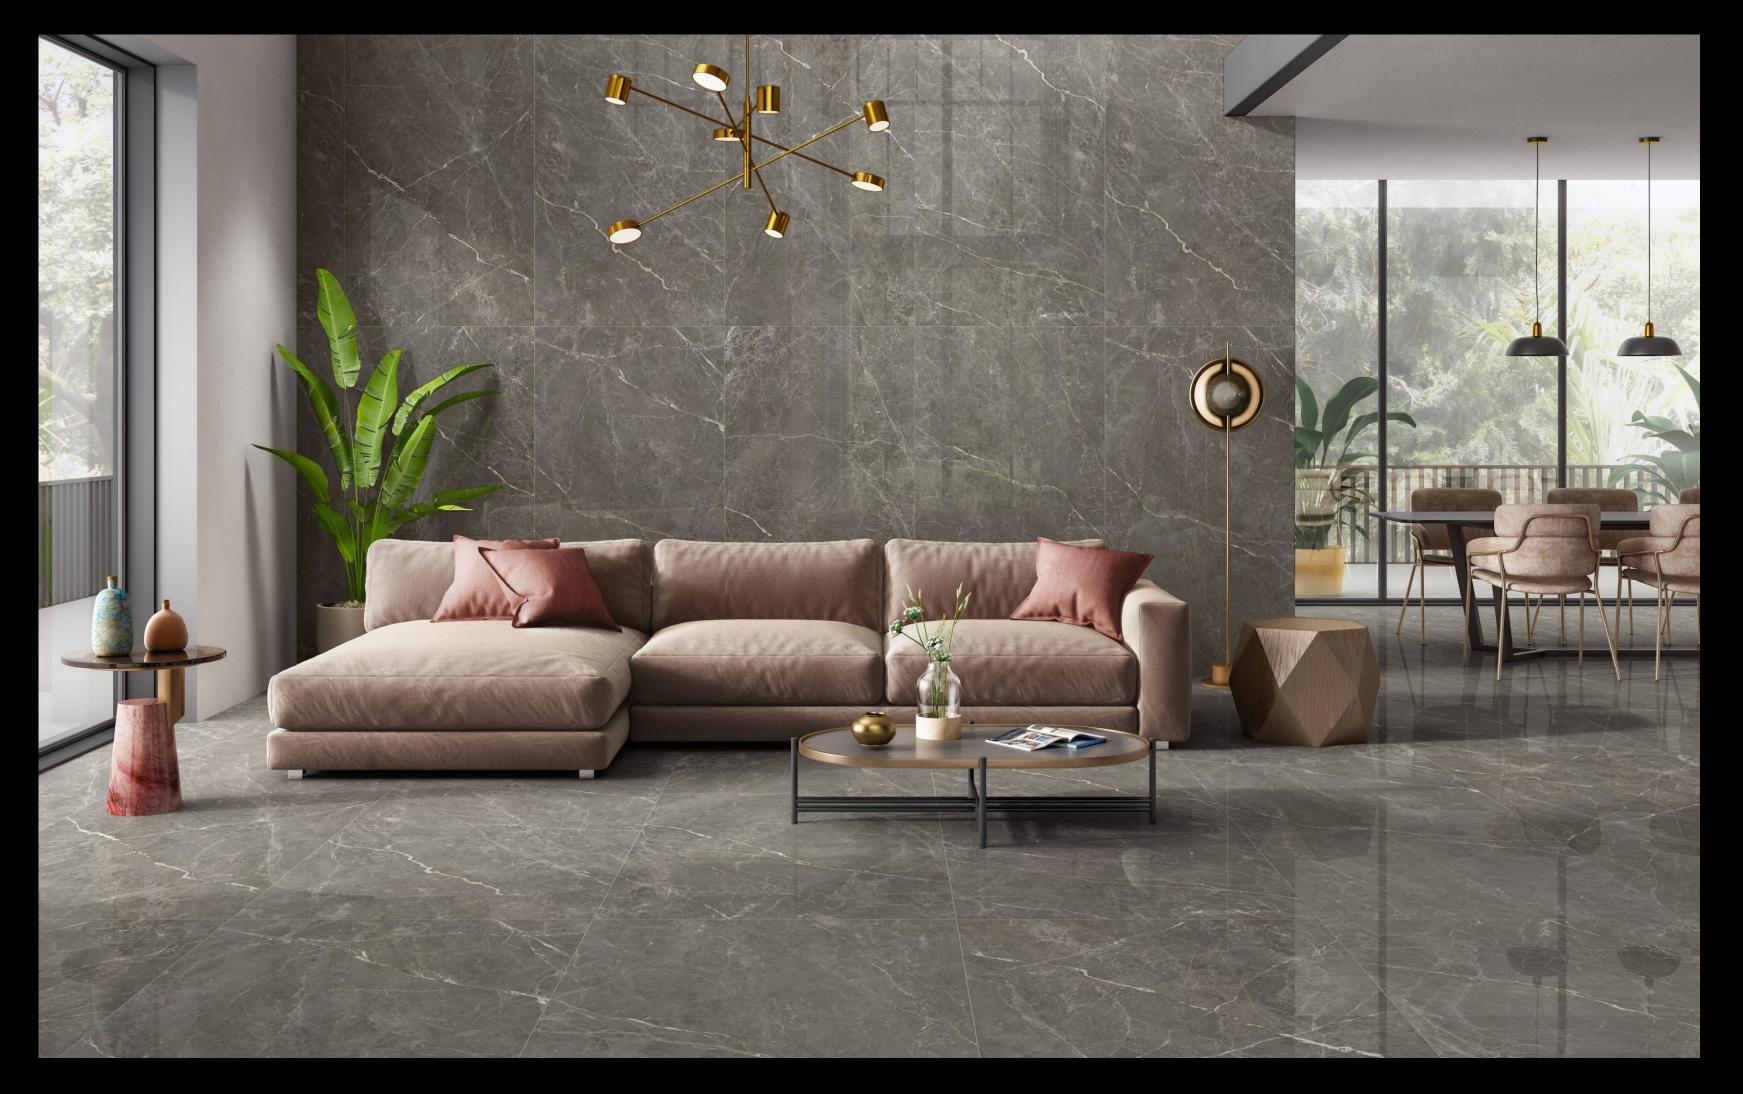

TILE BODY

**X008** 1600mm SIZE

The colossal 800x1600mm of the collection is an ode of eminence, elegance, and magnifience that adds a majestic aura to your spaces transforming them into fascinating and truly lavish.