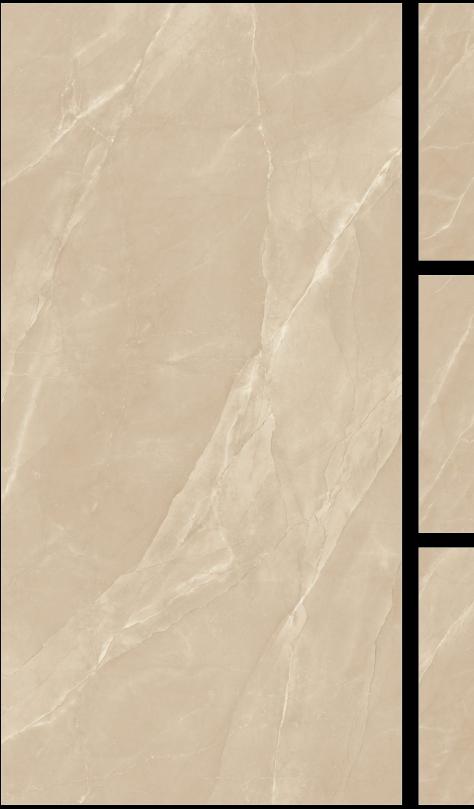

TILE BODY

**X008** 1600mm SIZE

The colossal 800x1600mm of the collection is an ode of eminence, elegance, and magnifience that adds a majestic aura to your spaces transforming them into fascinating and truly lavish.

# THICKNESS

The marvel of the GVT collection of surfaces from Our is its elegant thickness of 9mm, which is versatile, slender, and graceful without compromising on durability.

GREATER SIZE WITH GREATER DURABILITY