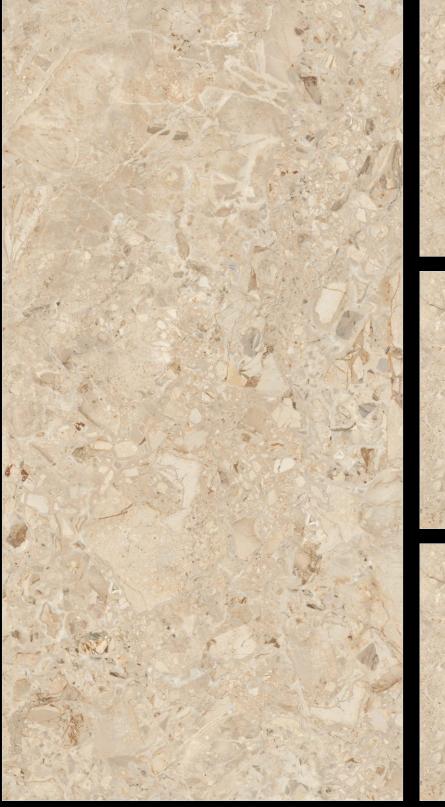

PE

FINISH Glossy SIZE 800x1600mm THICKNESS 9mm

Praga Beige

FINISH Glossy SIZE 800x10 THICKNESS 9mm Glossy 800x1600mm

TRAVERTINE CREMA

FINISH Glossy SIZE 800x1600mm THICKNESS 9mm

| ալ     |                          |          |        |
|--------|--------------------------|----------|--------|
| 1800 m | Also<br>Arailable<br>120 | in<br>OX | 1200mm |

| TRAVERTINE C |
|--------------|
|              |

FINISHGlossySIZE800x1600mmTHICKNESS9mm

GREY

| Kalos Ner | С |
|-----------|---|
|           |   |

FINISH Glossy SIZE 800×16 THICKNESS 9mm Glossy 800 x 1600 mm