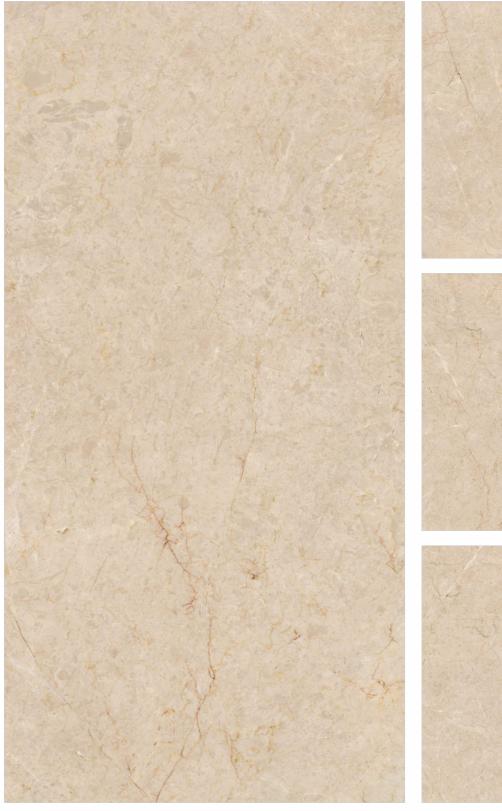

Wall A/IRA BIANCO Glossy 800x1600mm Floor A/IRA GREY Glossy 800x1600mm

FINISH Glossy SIZE 800x1600mm THICKNESS 9mm

| $\square$ |                    |
|-----------|--------------------|
|           | <b>A</b> /IRA GREY |
|           |                    |