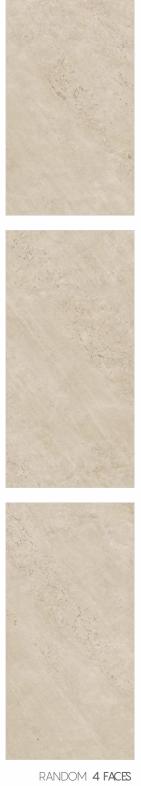

RANDOM 4 FACES

FINISH Glossy SIZE 800x1600mm THICKNESS 9mm

| $\square$ |             |
|-----------|-------------|
|           | VERTEX NERO |
|           |             |

FINISHGlossySIZE800×1600mmTHICKNESS9mm

FINISH SIZE Glossy 800x1600mm THICKNESS 9mm

| $\backslash$ |           |     |
|--------------|-----------|-----|
|              | VERTEX SA | AND |
|              |           | ]   |
|              |           |     |

FINISH Glossy SIZE 800x1600mm THICKNESS 9mm

|           | VERTEX | WH |
|-----------|--------|----|
| $\square$ |        |    |

FINISH Glossy SIZE 800x1600mm THICKNESS 9mm

HITE

FINISHGlossySIZE800x1600mmTHICKNESS9mm