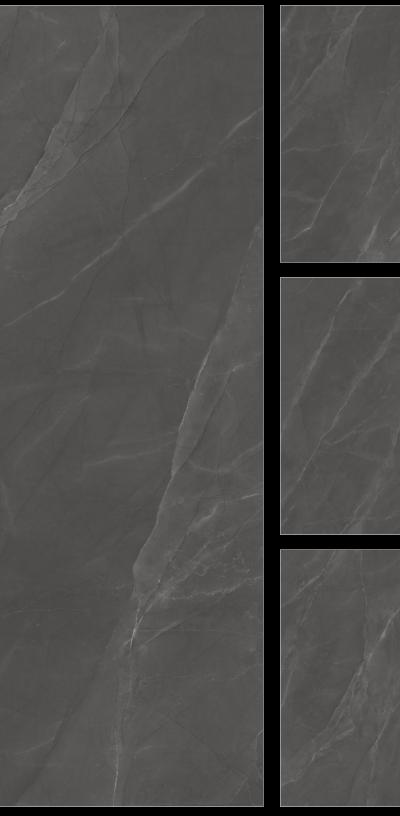

RANDOM 4 FACES

| $\overline{\ }$ |        |     |
|-----------------|--------|-----|
|                 | ARMANI | BIA |
| /               |        |     |

FINISH Glossy SIZE 800x1600mm THICKNESS 9mm

RANDOM 4 FACES

ANCO

| ARMANI NERO |
|-------------|
|             |

FINISH Glossy SIZE 800x1600mm THICKNESS 9mm

RANDOM 4 FACES

|          | ]  |
|----------|----|
| ARMANI C | 30 |
|          | ]  |

FINISH Glossy SIZE 800x1600mm THICKNESS 9mm