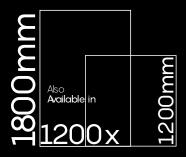

PE

FINISH Glossy SIZE 800x1600mm THICKNESS 9mm

Praga Beige

FINISH Glossy SIZE 800x10 THICKNESS 9mm Glossy 800x1600mm

TRAVERTINE CREMA

FINISH Glossy SIZE 800x1600mm THICKNESS 9mm

| ալ     |                          |          |        |
|--------|--------------------------|----------|--------|
| 1800 m | Also<br>Arailable<br>120 | in<br>OX | 1200mm |