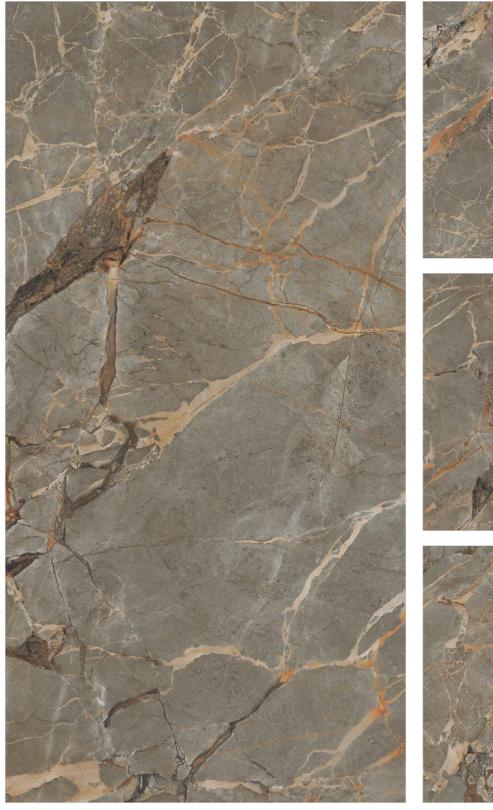

FINISHGlossySIZE800x1600mmTHICKNESS9mm

GRIS

FINISH Glossy SIZE 800x1600mm THICKNESS 9mm

| VELENTINO |
|-----------|
|           |

FINISH Glossy SIZE 800×16 THICKNESS 9mm Glossy 800 x 1600 mm