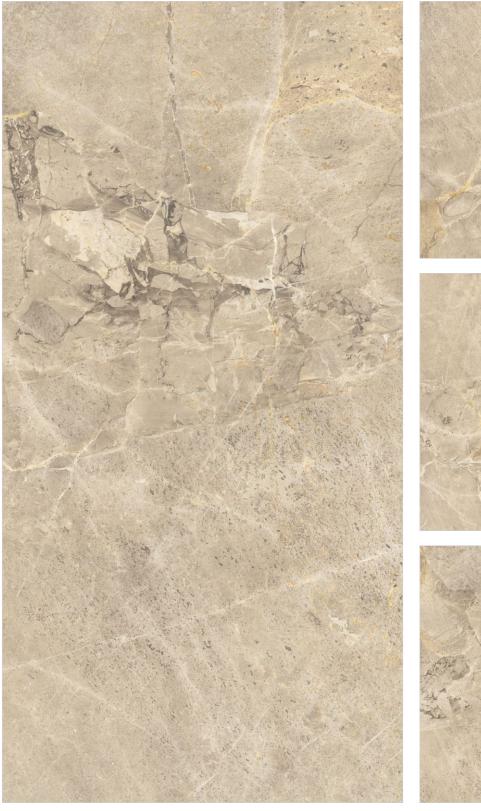

## ANCO

|           | LAPONIA | GF |
|-----------|---------|----|
| $\square$ |         |    |

FINISH Glossy SIZE 800x14 THICKNESS 9mm Glossy 800 x 1600 mm

Also Acailable in 1200 x 1200mm

2IS

| $\square$ |              |
|-----------|--------------|
|           | CLINKER GREY |
|           |              |

FINISHGlossySIZE800x1600mmTHICKNESS9mm

RANDOM 4 FACES

| CLINKER C | C |
|-----------|---|
|           |   |

 FINISH
 Glossy

 SIZE
 800 x 1600 mm

 THICKNESS
 9 mm

IVE

Wall FLORIS BIANCO Glossy 800x1600mm