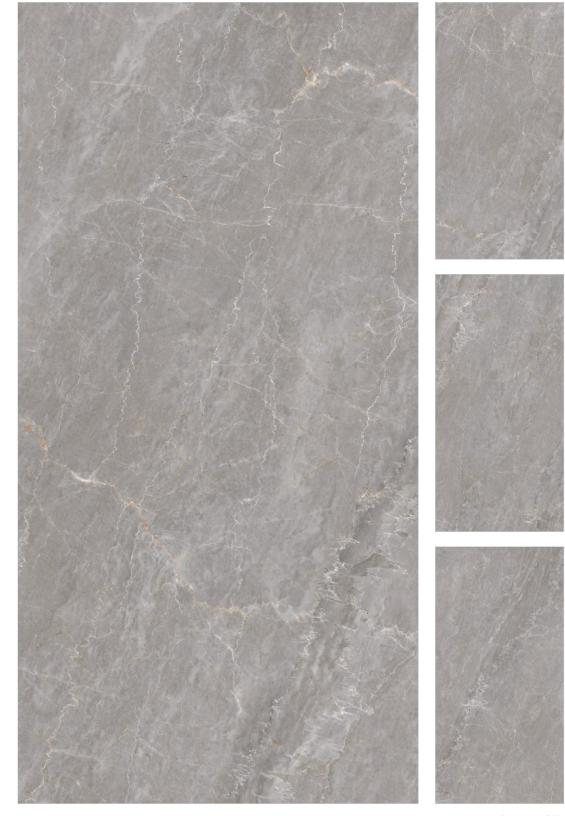

TILE BODY

**X008** 1600mm SIZE

The colossal 800x1600mm of the collection is an ode of eminence, elegance, and magnifience that adds a majestic aura to your spaces transforming them into fascinating and truly lavish.

# THICKNESS

The marvel of the GVT collection of surfaces from Our is its elegant thickness of 9mm, which is versatile, slender, and graceful without compromising on durability.

GREATER SIZE WITH GREATER DURABILITY