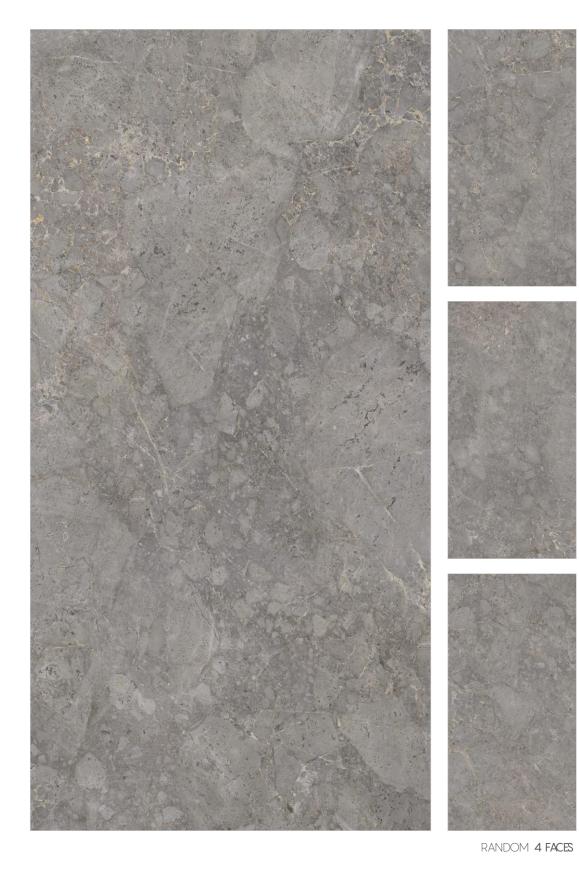

| TRAVERTINE C |
|--------------|
|              |

FINISHGlossySIZE800x1600mmTHICKNESS9mm

GREY

| Kalos Ner | С |
|-----------|---|
|           |   |

FINISH Glossy SIZE 800×16 THICKNESS 9mm Glossy 800 x 1600 mm

KALOS BIANCO

FINISH Glossy SIZE 800x1600mm THICKNESS 9mm

Wall & Floor

KALOS BIANCO Glossy 800x1600mm

FINISH SIZE Glossy 800x1600mm THICKNESS 9mm

| $\searrow$ |          |   |
|------------|----------|---|
|            | KALOS MC | C |
|            |          |   |
|            |          |   |