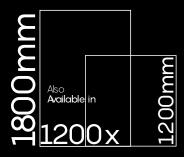

PE

FINISH Glossy SIZE 800x1600mm THICKNESS 9mm

Praga Beige

FINISH Glossy SIZE 800x10 THICKNESS 9mm Glossy 800x1600mm

TRAVERTINE CREMA

FINISH Glossy SIZE 800x1600mm THICKNESS 9mm

| ալ     |                          |          |        |
|--------|--------------------------|----------|--------|
| 1800 m | Also<br>Arailable<br>120 | in<br>OX | 1200mm |