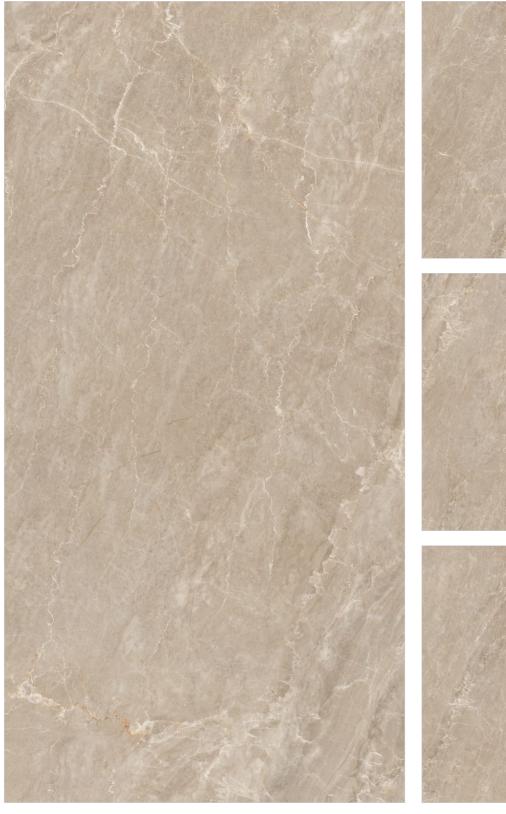

## REMA

Floor ELITE CREMA Glossy 800x1600mm

| $\backslash$ |             |
|--------------|-------------|
|              | ELITE CREMA |
|              |             |

FINISHGlossySIZE800×1600mmTHICKNESS9mm