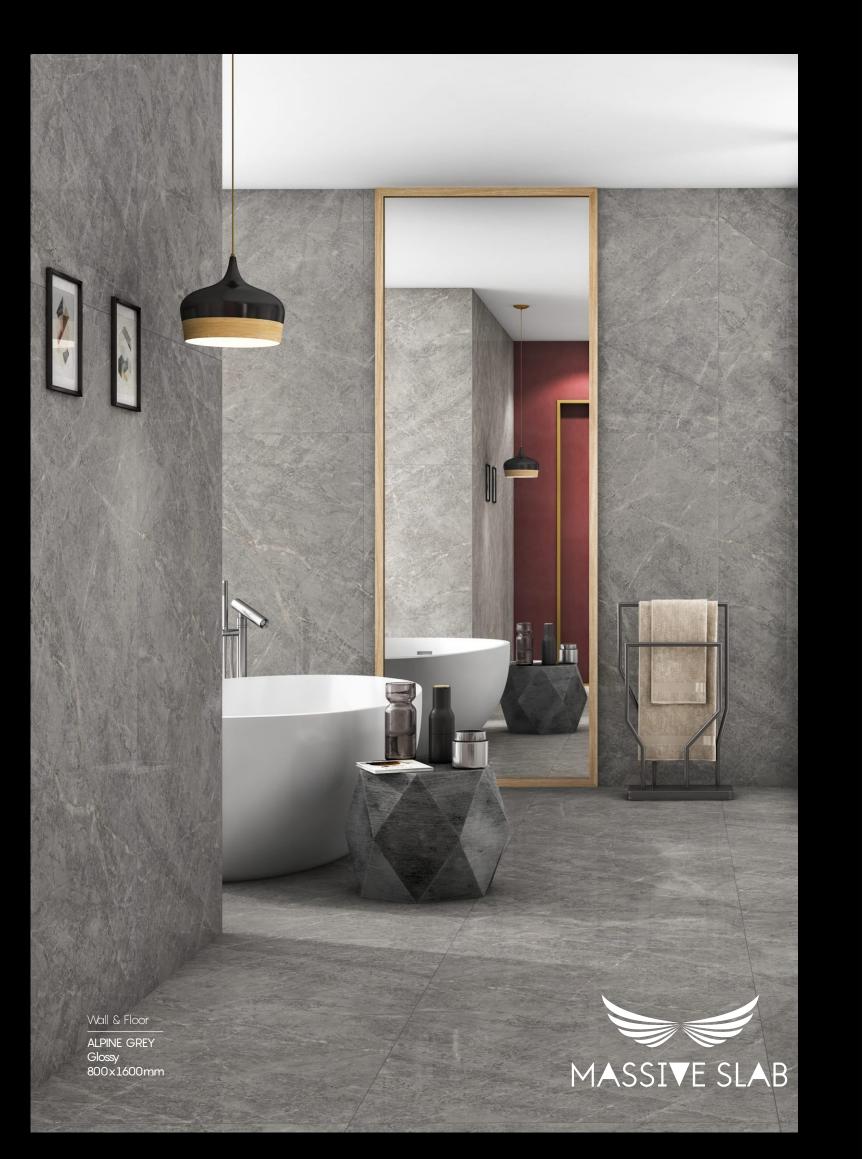

## EMA

| $\searrow$ |             |
|------------|-------------|
|            | ALPINE GREY |
|            |             |

FINISHGlossySIZE800x1600mmTHICKNESS9mm

FINISH SIZE Glossy 800x1600mm THICKNESS 9mm