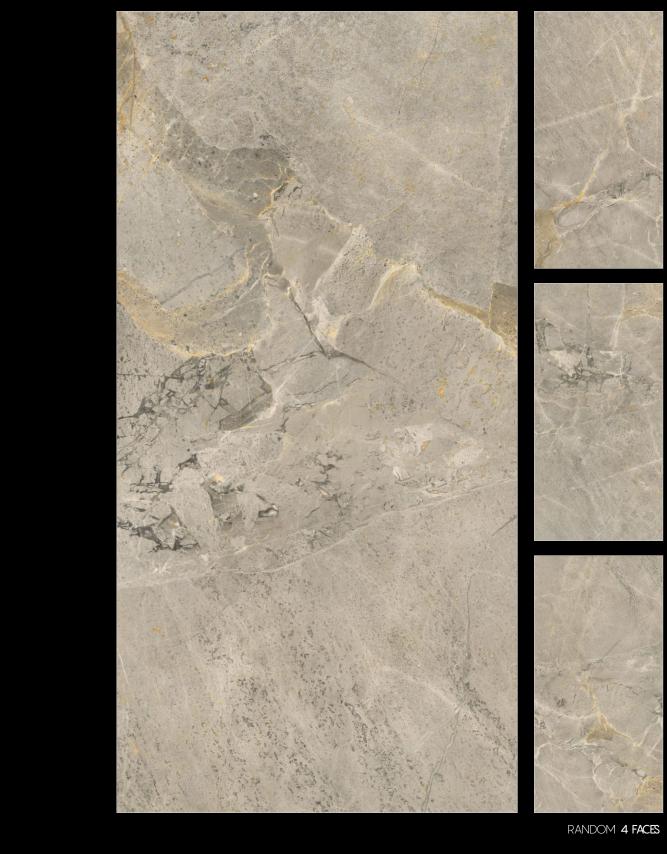

## ANCO

|           | LAPONIA | GF |
|-----------|---------|----|
| $\square$ |         |    |

FINISH Glossy SIZE 800x14 THICKNESS 9mm Glossy 800 x 1600 mm

Also Acailable in 1200 x 1200mm

2IS

| $\square$ |              |
|-----------|--------------|
|           | CLINKER GREY |
|           |              |

FINISHGlossySIZE800x1600mmTHICKNESS9mm

RANDOM 4 FACES

| CLINKER C | C |
|-----------|---|
|           |   |

 FINISH
 Glossy

 SIZE
 800 x 1600 mm

 THICKNESS
 9 mm

IVE

Wall FLORIS BIANCO Glossy 800x1600mm