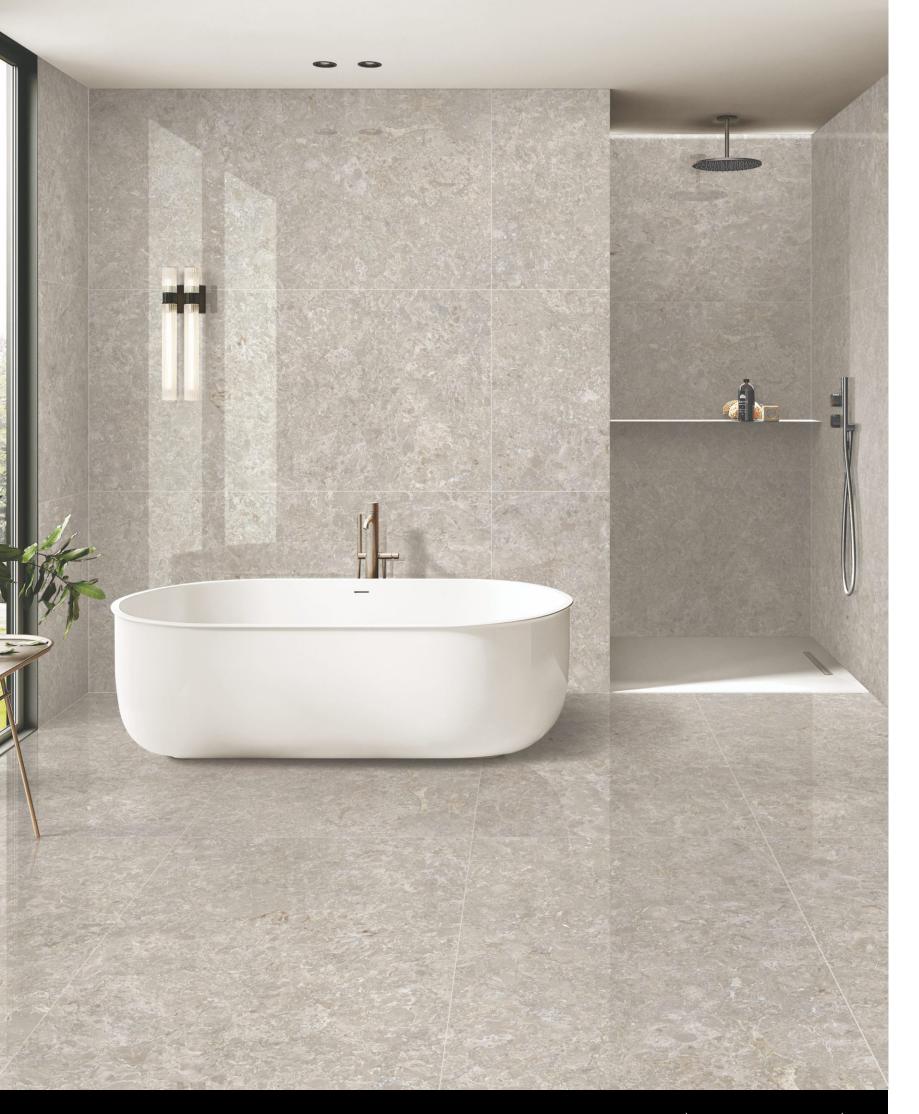

TILE BODY

**X008** 1600mm SIZE

The colossal 800x1600mm of the collection is an ode of eminence, elegance, and magnifience that adds a majestic aura to your spaces transforming them into fascinating and truly lavish.

# THICKNESS

The marvel of the GVT collection of surfaces from Our is its elegant thickness of 9mm, which is versatile, slender, and graceful without compromising on durability.

GREATER SIZE WITH GREATER DURABILITY

# APPLICATION AREAS

RESIDENCE

HOTELS

OFFICES

MALLS

PUBLIC PLACES

AIRPORTS

SHOPS