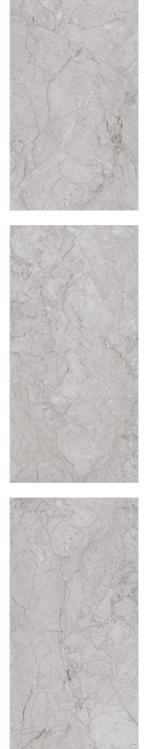

FINISHGlossySIZE800x1600mmTHICKNESS9mm

FINISHGlossySIZE800x1600mmTHICKNESS9mm

FINISH SIZE Glossy 800x1600mm THICKNESS 9mm

| $\overline{\ }$ |           |    |
|-----------------|-----------|----|
|                 | ESPERIA C | RE |
|                 |           |    |
|                 |           |    |