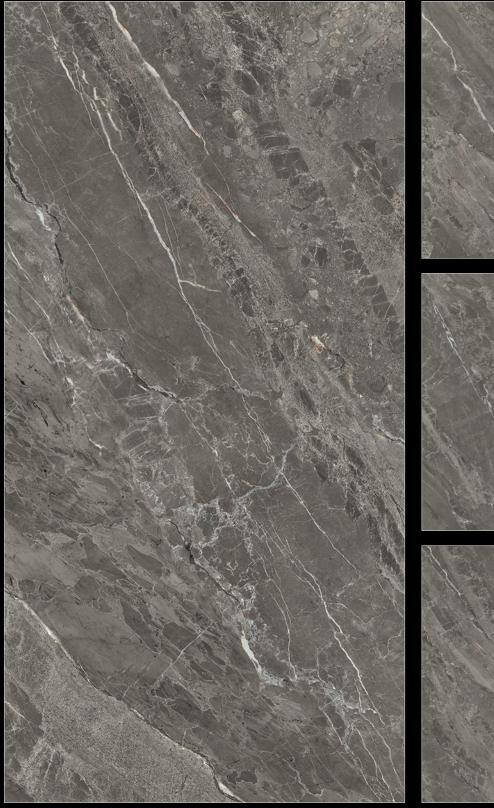

FINISHGlossySIZE800x1600mmTHICKNESS9mm

RANDOM 4 FACES

FINISH SIZE Glossy 800x1600mm THICKNESS 9mm

| \       |    |
|---------|----|
| VENEZIA | CR |
|         |    |

FINISH Glossy SIZE 800x10 THICKNESS 9mm Glossy 800x1600mm

RANDOM 4 FACES

Rema

FINISH Glossy SIZE 800x10 THICKNESS 9mm Glossy 800x1600mm

| VENEZIA | GR |
|---------|----|
|         |    |

FINISH Glossy SIZE 800x1600mm THICKNESS 9mm

RANDOM 4 FACES

RIS

Vall & Floor FENIX GRIGIO Glossy 80x160cm