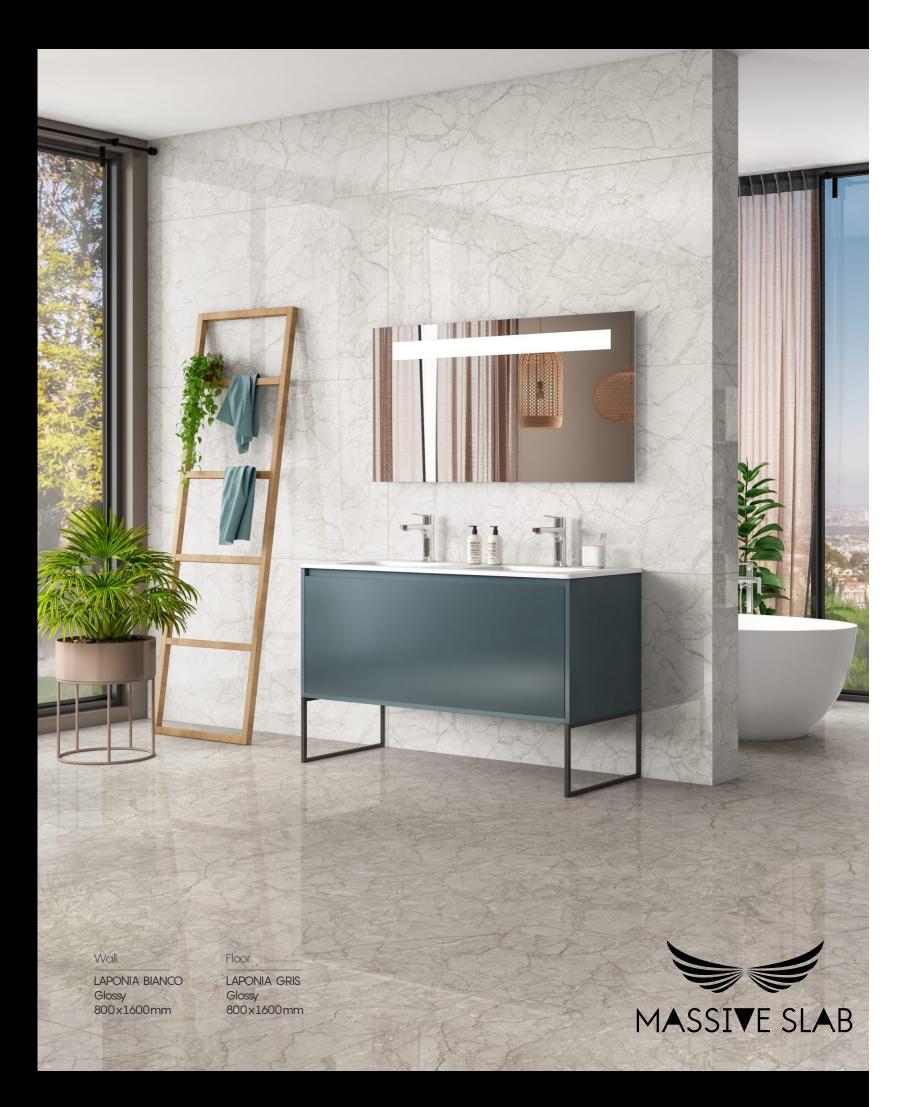

RANDOM 4 FACES

| $\overline{\ }$ |         |     |
|-----------------|---------|-----|
|                 | LAPONIA | BIA |
| /               |         |     |

FINISH Glossy SIZE 800x1600mm THICKNESS 9mm

## ANCO

|           | LAPONIA | GF |
|-----------|---------|----|
| $\square$ |         |    |

FINISH Glossy SIZE 800x14 THICKNESS 9mm Glossy 800 x 1600 mm

Also Acailable in 1200 x 1200mm

2IS

| $\square$ |              |
|-----------|--------------|
|           | CLINKER GREY |
|           |              |