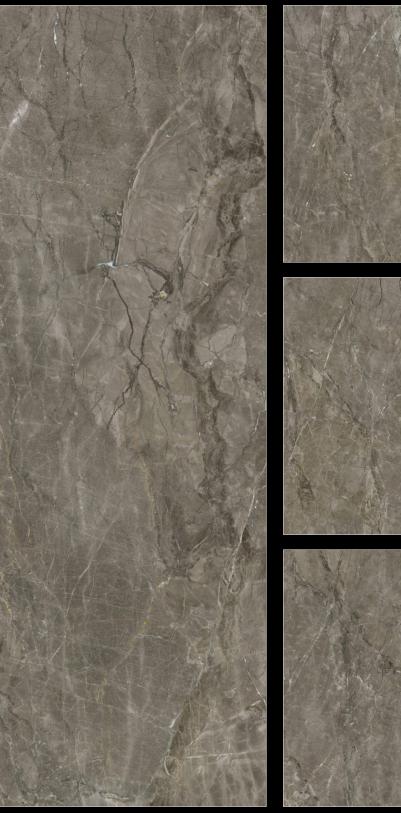

TILE BODY

**X008** 1600mm SIZE

The colossal 800x1600mm of the collection is an ode of eminence, elegance, and magnifience that adds a majestic aura to your spaces transforming them into fascinating and truly lavish.