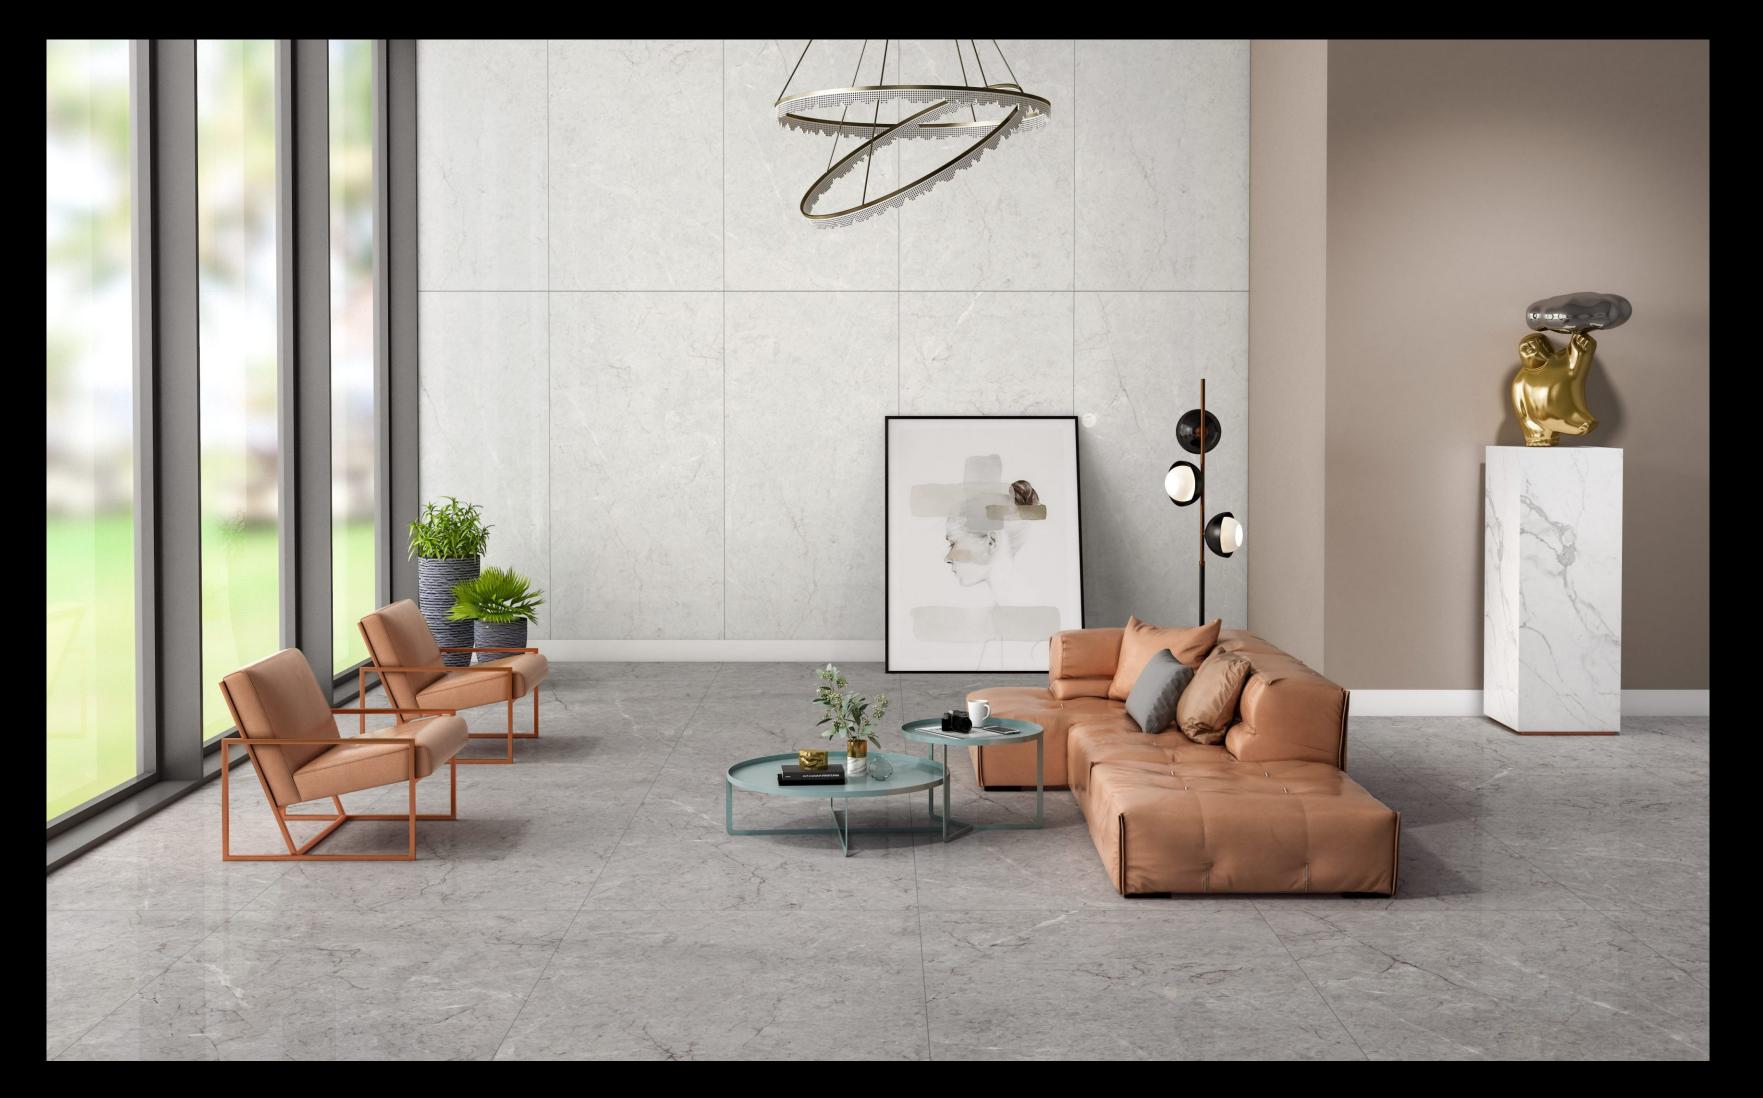

# THE AESTHETICS OF NATURE

800 x 1600

TILE BODY

**X008** 1600mm SIZE

The colossal 800x1600mm of the collection is an ode of eminence, elegance, and magnifience that adds a majestic aura to your spaces transforming them into fascinating and truly lavish.