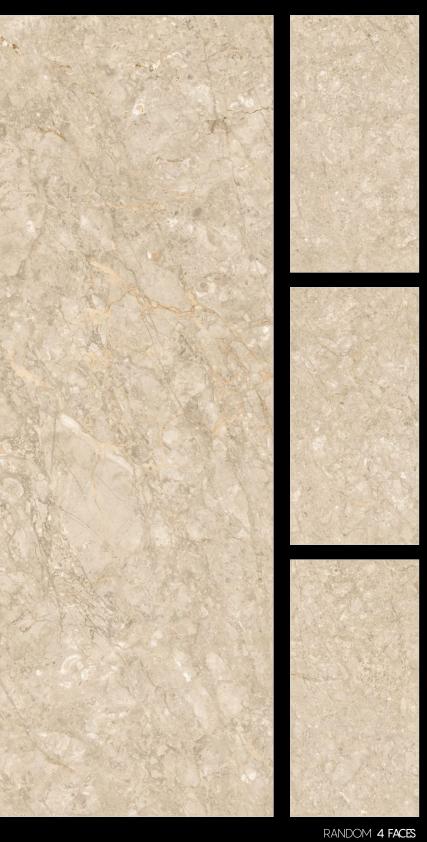

TILE BODY

**X008** 1600mm SIZE

The colossal 800x1600mm of the collection is an ode of eminence, elegance, and magnifience that adds a majestic aura to your spaces transforming them into fascinating and truly lavish.