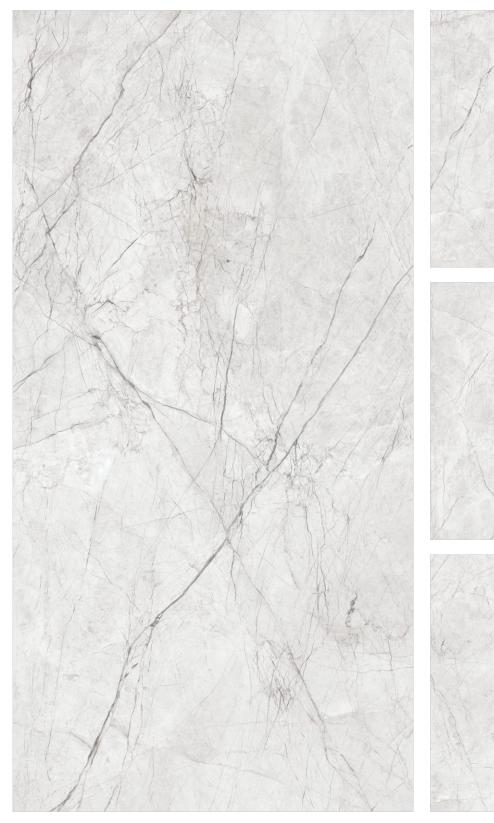

FINISH Glossy SIZE 800×16 THICKNESS 9mm Glossy 800x1600mm

RANDOM 4 FACES

HA

| BELFAST | WH |
|---------|----|
|         |    |

FINISH Glossy SIZE 800x1600mm THICKNESS 9mm

HITE

FINISH SIZE Glossy 800x1600mm THICKNESS 9mm