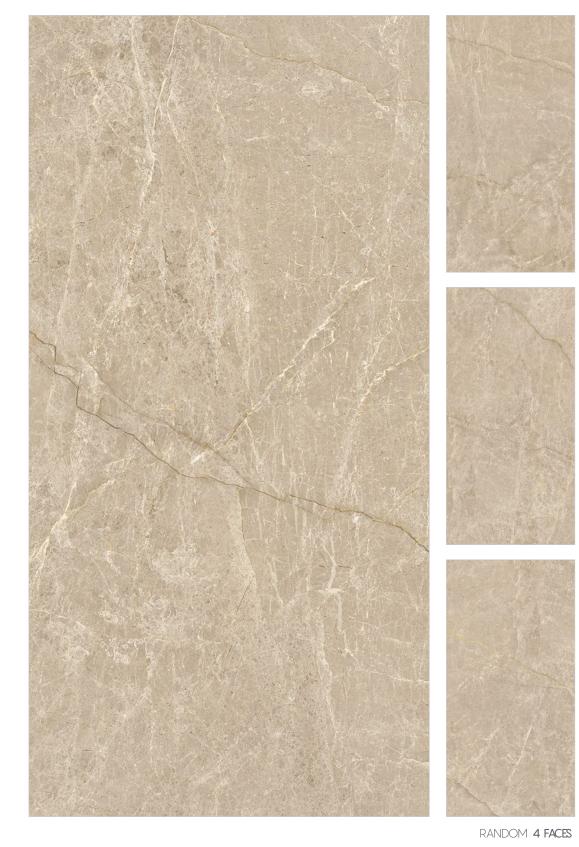

| ALASKA C | R        |
|----------|----------|
|          |          |
|          | ALASKA C |

 FINISH
 Glossy

 SIZE
 800 x 1600 mm

 THICKNESS
 9 mm

RANDOM 4 FACES

EMA

| $\overline{}$ |         |    |
|---------------|---------|----|
|               | MADISON | τι |
| $\square$     |         |    |

FINISH Glossy SIZE 800x1600mm THICKNESS 9mm

RANDOM 4 FACES

Also Accilicable in -1200x 1200mm

USK

FINISH SIZE Glossy 800x1600mm THICKNESS 9mm

| $\overline{\ }$ |         |   |
|-----------------|---------|---|
|                 | MADISON | G |
| /               |         |   |