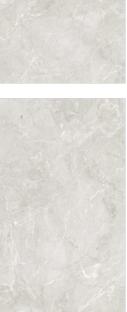

MOCHA

FINISHGlossySIZE800x1600mmTHICKNESS9mm

| MIJARES G | REY |
|-----------|-----|
|           |     |

FINISH Glossy SIZE 800x1600mm THICKNESS 9mm

RANDOM 3 FACES

Wall & Floor MIJARES TAUPE Glossy 80x160cm

|   | MIJARES | TAL |
|---|---------|-----|
| / |         |     |

FINISH Glossy SIZE 800x1600mm THICKNESS 9mm

RANDOM 3 FACES

UPE

FINISH Glossy SIZE 800x1600mm THICKNESS 9mm

| MUARES NERO |
|-------------|
|             |