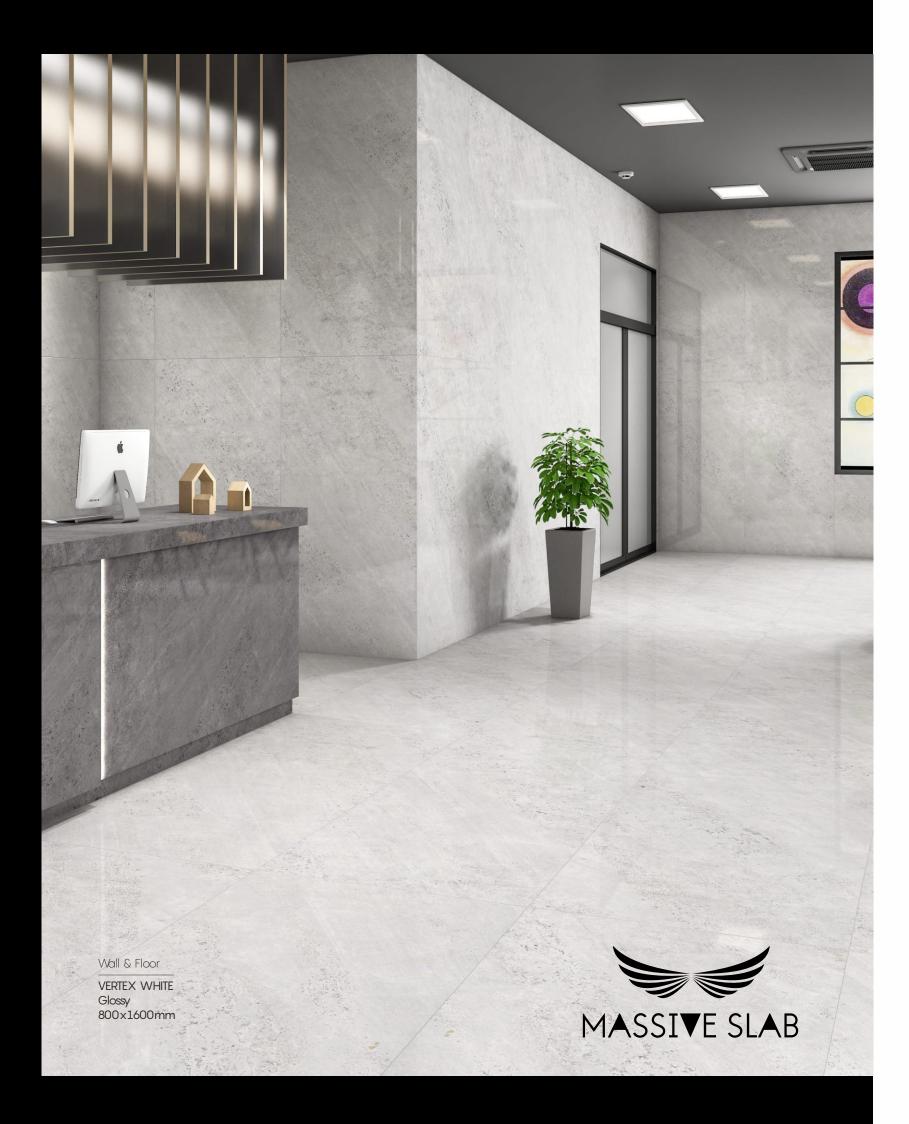

TILE BODY

**X008** 1600mm SIZE

The colossal 800x1600mm of the collection is an ode of eminence, elegance, and magnifience that adds a majestic aura to your spaces transforming them into fascinating and truly lavish.

# THICKNESS

The marvel of the GVT collection of surfaces from Our is its elegant thickness of 9mm, which is versatile, slender, and graceful without compromising on durability.

GREATER SIZE WITH GREATER DURABILITY

Wall A/IRA BIANCO Glossy 800x1600mm Floor A/IRA GREY Glossy 800x1600mm

FINISH Glossy SIZE 800x1600mm THICKNESS 9mm

| $\square$ |                    |
|-----------|--------------------|
|           | <b>A</b> /IRA GREY |
|           |                    |