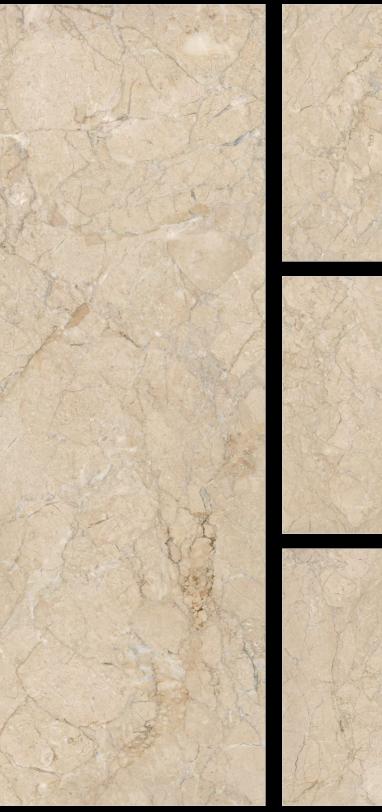

FINISHGlossySIZE800x1600mmTHICKNESS9mm

FINISHGlossySIZE800x1600mmTHICKNESS9mm

FINISH SIZE Glossy 800x1600mm THICKNESS 9mm

| $\overline{\ }$ |           |    |
|-----------------|-----------|----|
|                 | ESPERIA C | RE |
|                 |           |    |
|                 |           |    |