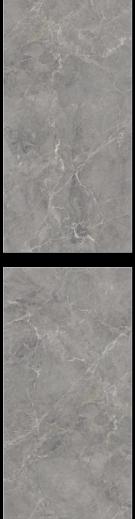

MOCHA

FINISHGlossySIZE800x1600mmTHICKNESS9mm

| MIJARES G | REY |
|-----------|-----|
|           |     |

FINISH Glossy SIZE 800x1600mm THICKNESS 9mm

RANDOM 3 FACES

Wall & Floor MIJARES TAUPE Glossy 80x160cm

|   | MIJARES | TAL |
|---|---------|-----|
| / |         |     |

FINISH Glossy SIZE 800x1600mm THICKNESS 9mm

RANDOM 3 FACES

UPE

FINISH Glossy SIZE 800x1600mm THICKNESS 9mm

| MUARES NERO |
|-------------|
|             |