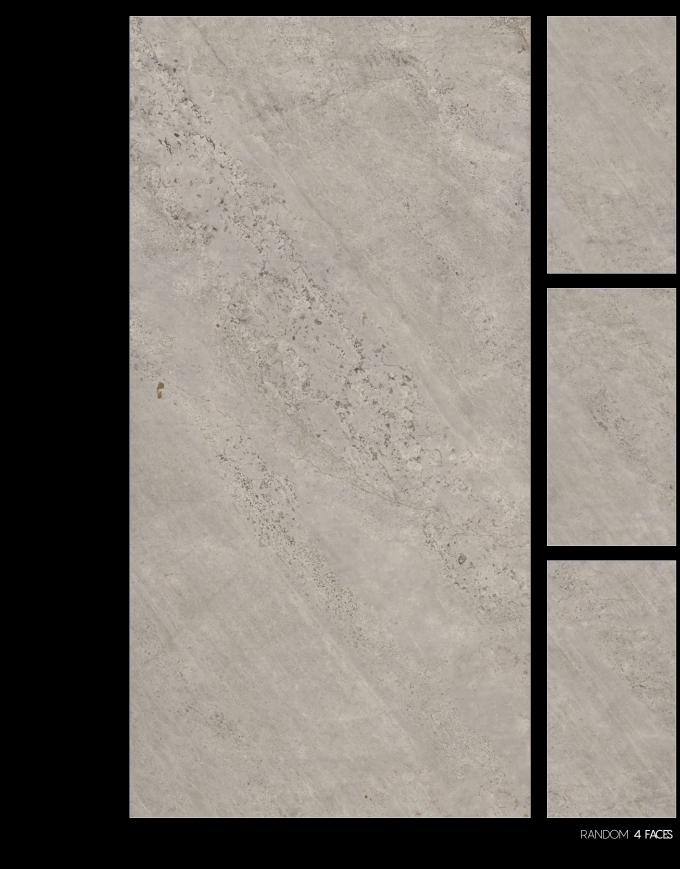

RANDOM 4 FACES

FINISH Glossy SIZE 800x1600mm THICKNESS 9mm

| $\square$ |             |
|-----------|-------------|
|           | VERTEX NERO |
|           |             |

FINISHGlossySIZE800×1600mmTHICKNESS9mm

FINISH SIZE Glossy 800x1600mm THICKNESS 9mm

| $\backslash$ |           |     |
|--------------|-----------|-----|
|              | VERTEX SA | AND |
|              |           | ]   |
|              |           |     |

FINISH Glossy SIZE 800x1600mm THICKNESS 9mm

|           | VERTEX | WH |
|-----------|--------|----|
| $\square$ |        |    |

FINISH Glossy SIZE 800x1600mm THICKNESS 9mm

HITE

FINISHGlossySIZE800x1600mmTHICKNESS9mm