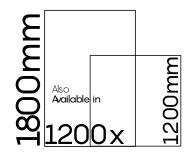

PE

FINISH Glossy SIZE 800x1600mm THICKNESS 9mm

Praga Beige

FINISH Glossy SIZE 800x10 THICKNESS 9mm Glossy 800x1600mm

TRAVERTINE CREMA

FINISH Glossy SIZE 800x1600mm THICKNESS 9mm

| ալ     |                          |          |        |
|--------|--------------------------|----------|--------|
| 1800 m | Also<br>Arailable<br>120 | in<br>OX | 1200mm |