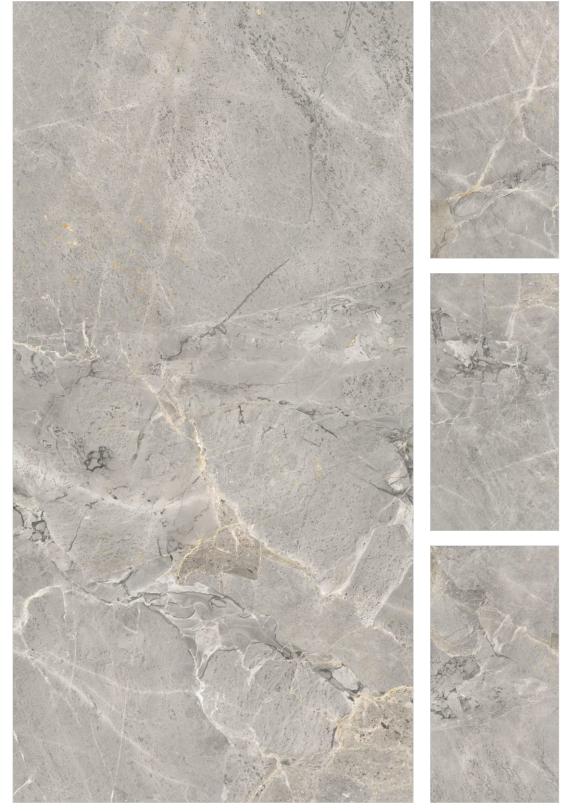

## ANCO

|           | LAPONIA | GF |
|-----------|---------|----|
| $\square$ |         |    |

FINISH Glossy SIZE 800x14 THICKNESS 9mm Glossy 800 x 1600 mm

Also Acailable in 1200 x 1200mm

2IS

| $\square$ |              |
|-----------|--------------|
|           | CLINKER GREY |
|           |              |

FINISHGlossySIZE800x1600mmTHICKNESS9mm

RANDOM 4 FACES

| CLINKER C | C |
|-----------|---|
|           |   |

 FINISH
 Glossy

 SIZE
 800 x 1600 mm

 THICKNESS
 9 mm

IVE

Wall FLORIS BIANCO Glossy 800x1600mm