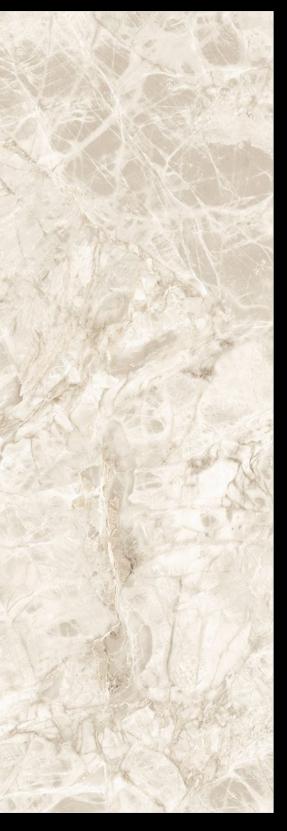

TILE BODY

**X008** 1600mm SIZE

The colossal 800x1600mm of the collection is an ode of eminence, elegance, and magnifience that adds a majestic aura to your spaces transforming them into fascinating and truly lavish.

# THICKNESS

The marvel of the GVT collection of surfaces from Our is its elegant thickness of 9mm, which is versatile, slender, and graceful without compromising on durability.

GREATER SIZE WITH GREATER DURABILITY