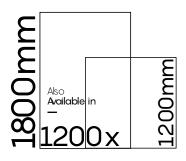

PE

FINISH Glossy SIZE 800x1600mm THICKNESS 9mm

Praga Beige

FINISH Glossy SIZE 800x10 THICKNESS 9mm Glossy 800x1600mm

TRAVERTINE CREMA

FINISH Glossy SIZE 800x1600mm THICKNESS 9mm

| ալ     |                          |          |        |
|--------|--------------------------|----------|--------|
| 1800 m | Also<br>Arailable<br>120 | in<br>OX | 1200mm |