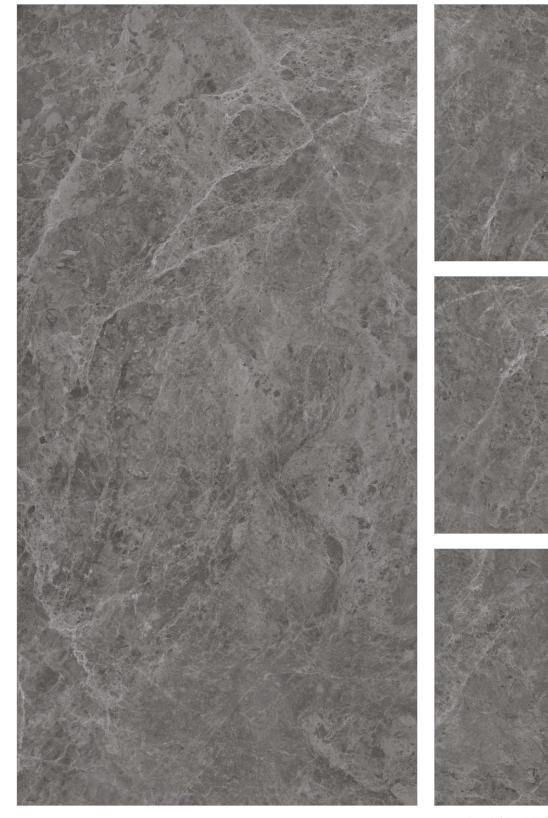

FINISH Glossy SIZE 800x1600mm THICKNESS 9mm

٩ND

Wall & Floor BRECON CREMA Glossy 800x1600mm

FINISH SIZE Glossy 800x1600mm THICKNESS 9mm

| FRESCO | SA | AND |
|--------|----|-----|
|        |    |     |

FINISH Glossy SIZE 800x16 THICKNESS 9mm Glossy 800x1600mm