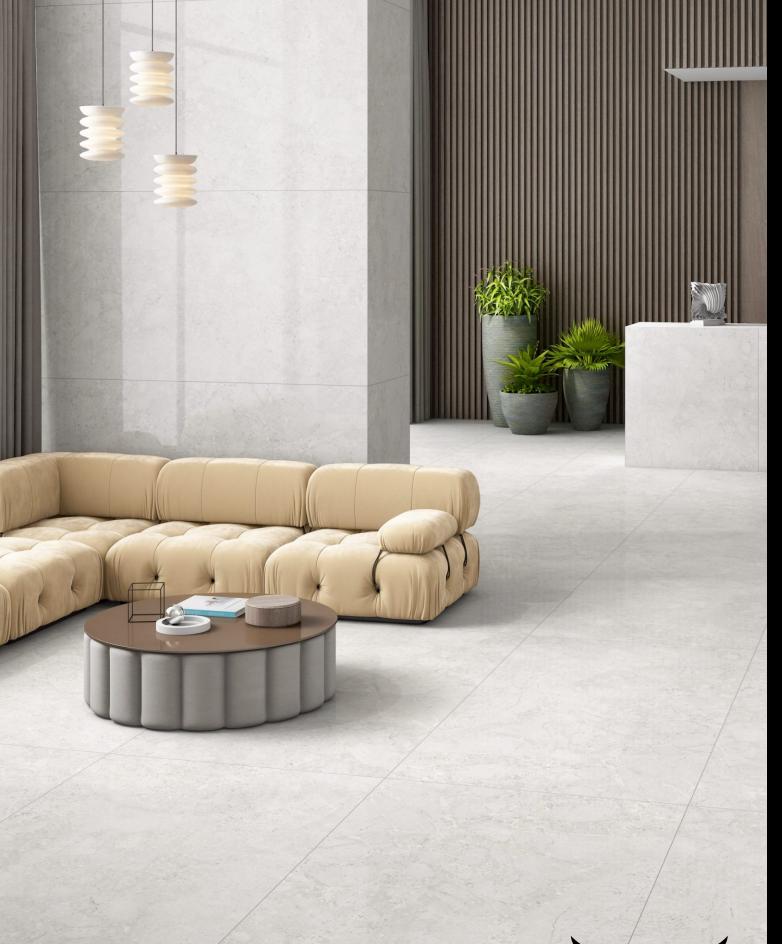

TILE BODY

**X008** 1600mm SIZE

The colossal 800x1600mm of the collection is an ode of eminence, elegance, and magnifience that adds a majestic aura to your spaces transforming them into fascinating and truly lavish.

# THICKNESS

The marvel of the GVT collection of surfaces from Our is its elegant thickness of 9mm, which is versatile, slender, and graceful without compromising on durability.

GREATER SIZE WITH GREATER DURABILITY

FOR EVERY SPACE

# EASY TO CLEAN آ‰

Enjoy an effortless lifestyle with utilitarian and lifestyle aiding features of the superior surfaces from the GVT Collection. Enjoy spaces easy to clean, resistant to stains, chemicals, frost, and more, and ecological for a better tomorrow.

# APPLICATION AREAS

RESIDENCE

HOTELS

OFFICES

MALLS

PUBLIC PLACES

AIRPORTS

SHOPS