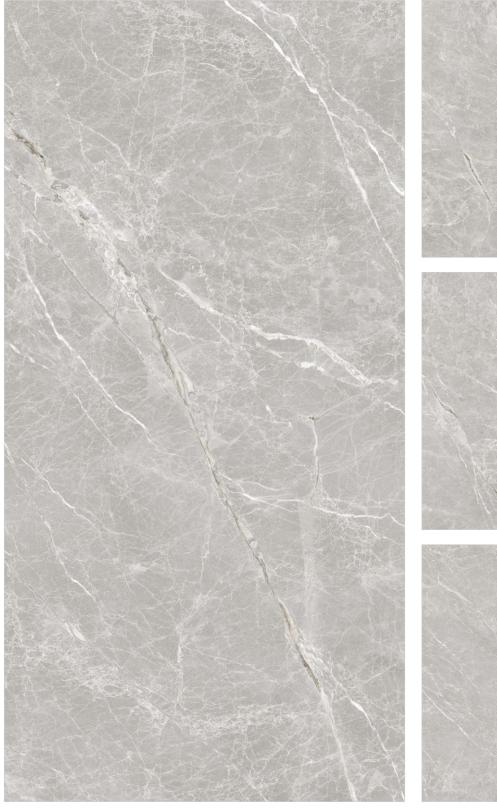

TILE BODY

**X008** 1600mm SIZE

The colossal 800x1600mm of the collection is an ode of eminence, elegance, and magnifience that adds a majestic aura to your spaces transforming them into fascinating and truly lavish.

### TILE BODY

The finest quality raw materials make up the resilient and robust tile body of our tiles. The raw materials are ethically sourced and sustainably processed.

### HIGH PIGMENT DIGIT AL PRINTING INK

The our surfaces get their unique and versatile properties of the design, color, and more in this stage where digital printing is done on the glaze with high pigment ink for excellent results.

### ENGOBE LAYER

A highly opacious, fusible, and permeable engobe layer makes the second layer of the tiles of Our. The layer makes the tiles highly resistant to water absorption for longevity.

### ABRASION-RESISTANT GLAZE LAYER

The most exceptional aspect of Our surfaces is their high abrasion-resistant glaze layer which protects the tile's aesthetics, and properties and enhances the functionality of the tiles to a greater extent.

### GLAZE LAYER

A high-quality glaze coating is added to the engobe layer of the Our tiles giving the tile properties of texture and shine and making them ready for design and color.

9mm