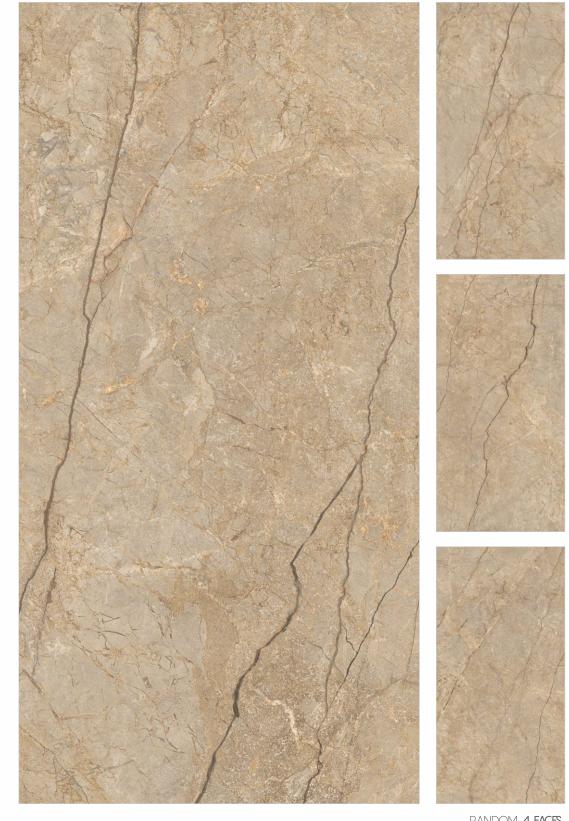

THICKNESS 9mm





| $\searrow$ |         |    |
|------------|---------|----|
|            | CASTONA | CF |
|            |         |    |
|            |         |    |

FINISH Glossy SIZE 800x16 THICKNESS 9mm Glossy 800x1600mm



RANDOM 3 FACES

## REMA





Floor ELITE CREMA Glossy 800x1600mm





| $\backslash$ |             |
|--------------|-------------|
|              | ELITE CREMA |
|              |             |

FINISHGlossySIZE800×1600mmTHICKNESS9mm

RANDOM 4 FACES









FINISH SIZE Glossy 800x1600mm THICKNESS 9mm





| CASTONA CF |         |    |
|------------|---------|----|
|            | CASTONA | CR |
|            |         |    |

FINISH Glossy SIZE 800x1600mm THICKNESS 9mm





RANDOM 4 FACES

Rema









FINISH Glossy SIZE 800x10 THICKNESS 9mm Glossy 800x1600mm





| $\square$ |             |    |
|-----------|-------------|----|
|           | SILVER RIVE | ER |
|           |             |    |

FINISH Glossy SIZE 800x1600mm THICKNESS 9mm

RANDOM 4 FACES

CREMA









FINISH SIZE Glossy 800x1600mm THICKNESS 9mm





| $\searrow$ |          |   |
|------------|----------|---|
|            | TUSCAN C | R |
|            |          | ] |
|            |          |   |

FINISH Glossy SIZE 800x1600mm THICKNESS 9mm







RANDOM 4 FACES

## EMA







| $\searrow$ |             |
|------------|-------------|
|            | ALPINE GREY |
|            |             |

FINISHGlossySIZE800x1600mmTHICKNESS9mm









FINISH SIZE Glossy 800x1600mm THICKNESS 9mm





| ALPINE | OL     | IV        |
|--------|--------|-----------|
|        |        |