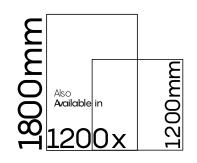

PE

FINISH Glossy SIZE 800x1600mm THICKNESS 9mm

Praga Beige

FINISH Glossy SIZE 800x10 THICKNESS 9mm Glossy 800x1600mm

TRAVERTINE CREMA

FINISH Glossy SIZE 800x1600mm THICKNESS 9mm

| ալ     |                          |          |        |
|--------|--------------------------|----------|--------|
| 1800 m | Also<br>Arailable<br>120 | in<br>OX | 1200mm |