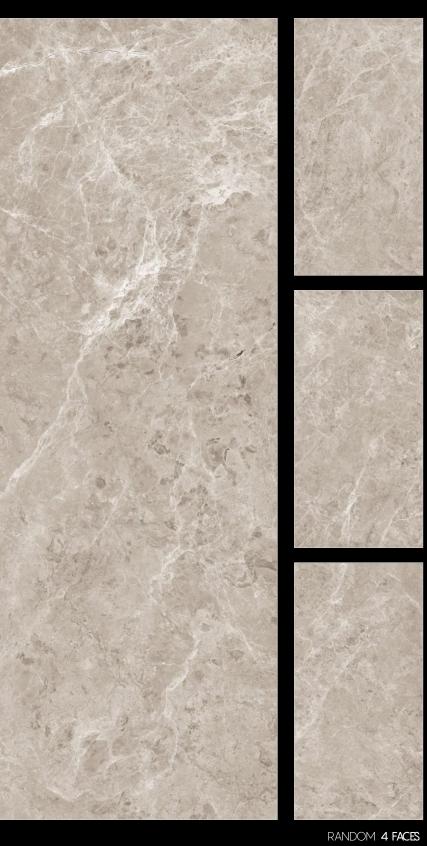

Wall A/IRA BIANCO Glossy 800x1600mm Floor A/IRA GREY Glossy 800x1600mm

FINISH Glossy SIZE 800x1600mm THICKNESS 9mm

| $\square$ |                    |
|-----------|--------------------|
|           | <b>A</b> /IRA GREY |
|           |                    |

FINISHGlossySIZE800x1600mmTHICKNESS9mm

RANDOM 4 FACES

FINISH SIZE Glossy 800x1600mm THICKNESS 9mm

| \       |    |
|---------|----|
| VENEZIA | CR |
|         |    |

FINISH Glossy SIZE 800x10 THICKNESS 9mm Glossy 800x1600mm