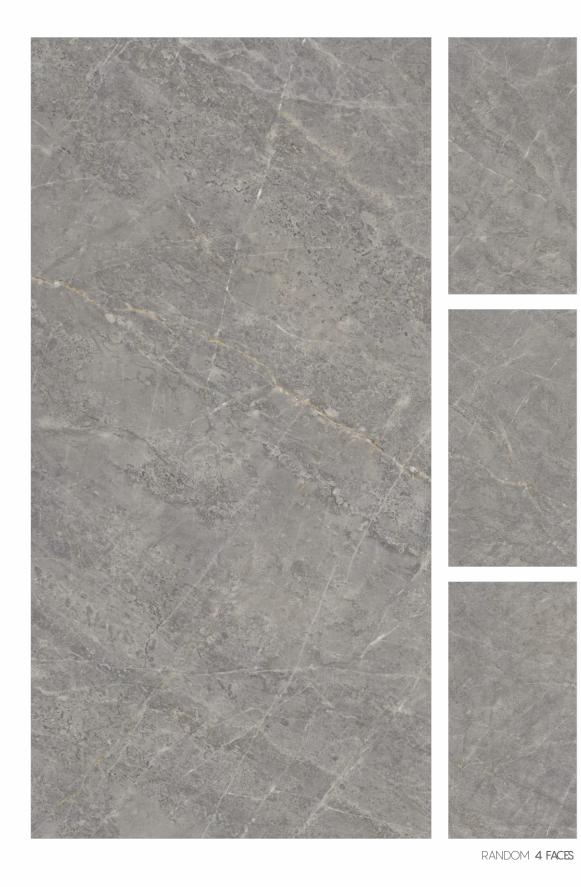

## EMA

| $\searrow$ |             |
|------------|-------------|
|            | ALPINE GREY |
|            |             |

FINISHGlossySIZE800x1600mmTHICKNESS9mm

FINISH SIZE Glossy 800x1600mm THICKNESS 9mm

| ALPINE | OL     | IV        |
|--------|--------|-----------|
|        |        |           |
|        | ALPINE | ALPINE OL |

FINISH Glossy SIZE 800x10 THICKNESS 9mm Glossy 800x1600mm

RANDOM 4 FACES

FINISH Glossy SIZE 800x10 THICKNESS 9mm Glossy 800×1600mm