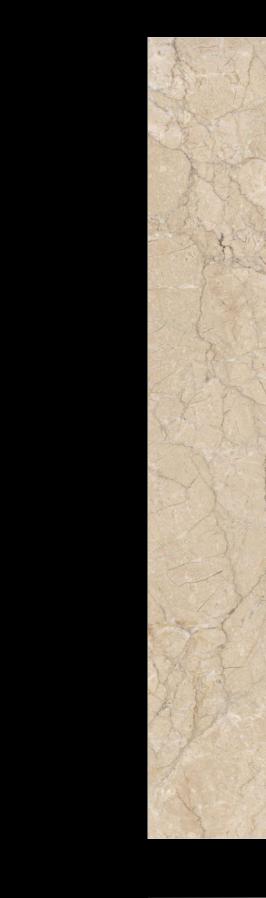

FINISHGlossySIZE800x1600mmTHICKNESS9mm

FINISHGlossySIZE800x1600mmTHICKNESS9mm

FINISH SIZE Glossy 800x1600mm THICKNESS 9mm

| $\overline{\ }$ |           |    |
|-----------------|-----------|----|
|                 | ESPERIA C | RE |
|                 |           |    |
|                 |           |    |