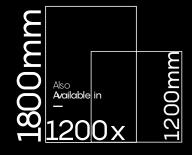

PE

FINISH Glossy SIZE 800x1600mm THICKNESS 9mm

Praga Beige

FINISH Glossy SIZE 800x10 THICKNESS 9mm Glossy 800x1600mm

TRAVERTINE CREMA

FINISH Glossy SIZE 800x1600mm THICKNESS 9mm

| ալ     |                          |          |        |
|--------|--------------------------|----------|--------|
| 1800 m | Also<br>Arailable<br>120 | in<br>OX | 1200mm |