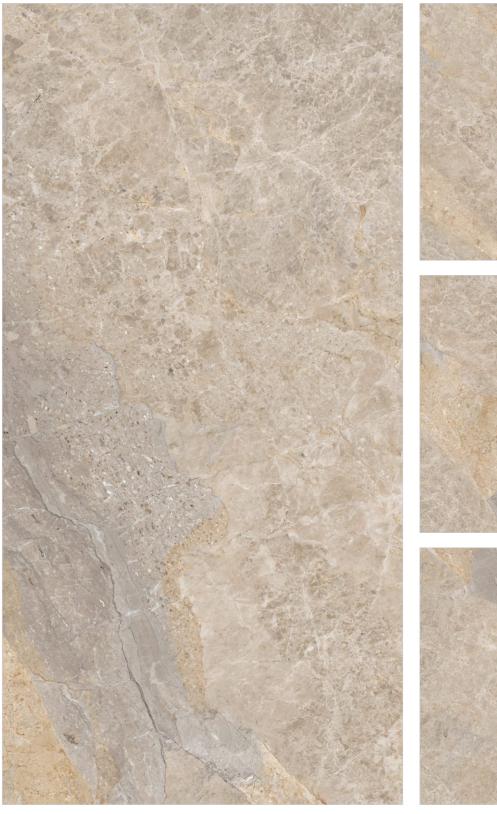

TILE BODY

**X008** 1600mm SIZE

The colossal 800x1600mm of the collection is an ode of eminence, elegance, and magnifience that adds a majestic aura to your spaces transforming them into fascinating and truly lavish.

### TILE BODY

The finest quality raw materials make up the resilient and robust tile body of our tiles. The raw materials are ethically sourced and sustainably processed.

### HIGH PIGMENT DIGIT AL PRINTING INK

The our surfaces get their unique and versatile properties of the design, color, and more in this stage where digital printing is done on the glaze with high pigment ink for excellent results.

### ENGOBE LAYER

A highly opacious, fusible, and permeable engobe layer makes the second layer of the tiles of Our. The layer makes the tiles highly resistant to water absorption for longevity.

### ABRASION-RESISTANT GLAZE LAYER

The most exceptional aspect of Our surfaces is their high abrasion-resistant glaze layer which protects the tile's aesthetics, and properties and enhances the functionality of the tiles to a greater extent.

### GLAZE LAYER

A high-quality glaze coating is added to the engobe layer of the Our tiles giving the tile properties of texture and shine and making them ready for design and color.

9mm

# THICKNESS

The marvel of the GVT collection of surfaces from Our is its elegant thickness of 9mm, which is versatile, slender, and graceful without compromising on durability.

GREATER SIZE WITH GREATER DURABILITY