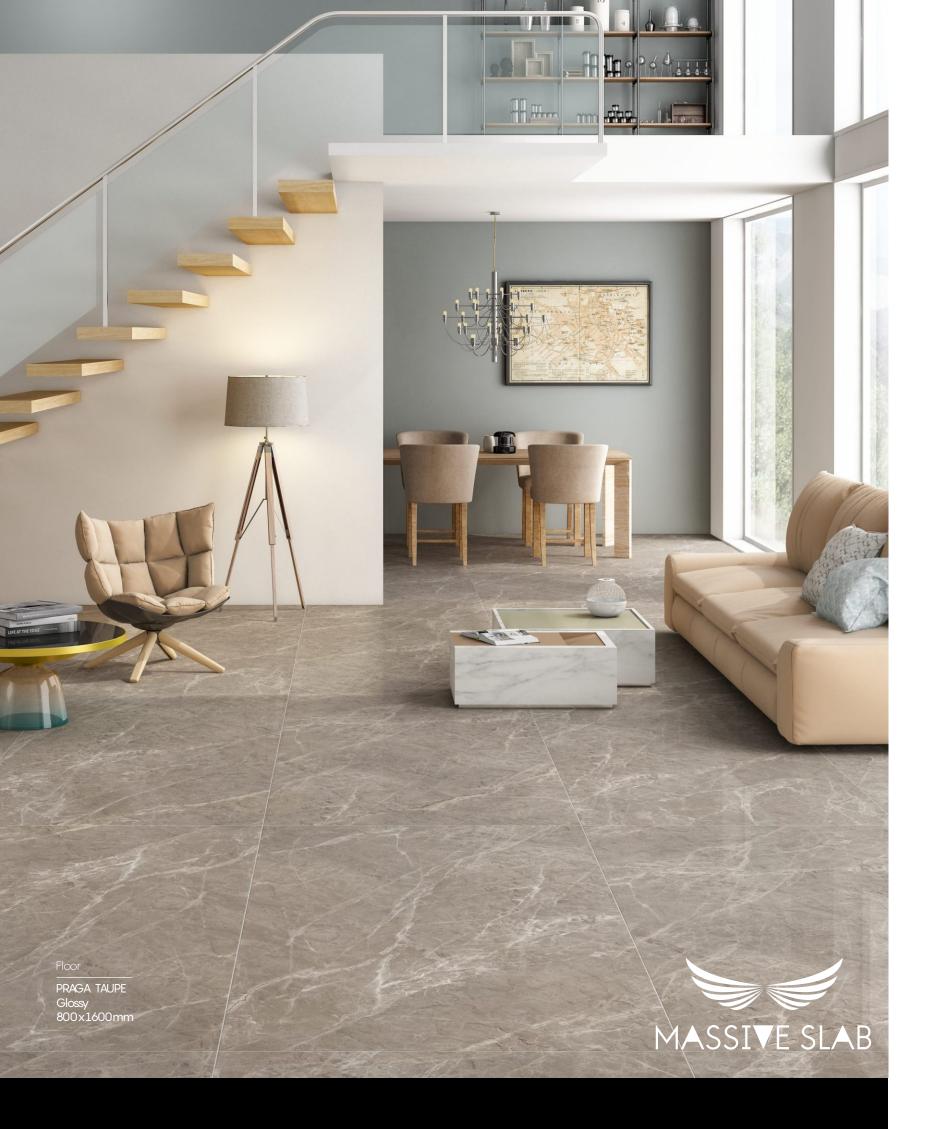

FINISH Glossy SIZE 800x10 THICKNESS 9mm Glossy 800x1600mm

RANDOM 4 FACES

|           |          | ]  |
|-----------|----------|----|
|           | PRAGA TA | UF |
| $\square$ |          | ]  |

FINISHGlossySIZE800x1600mmTHICKNESS9mm