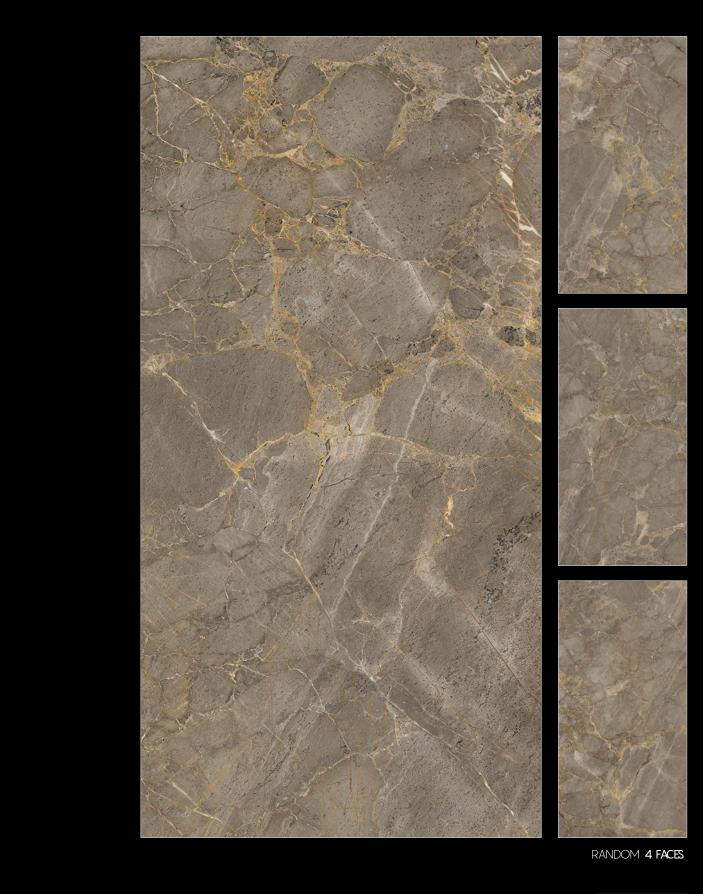

FINISHGlossySIZE800x1600mmTHICKNESS9mm

RANDOM 4 FACES

FINISH SIZE Glossy 800x1600mm THICKNESS 9mm

| \       |    |
|---------|----|
| VENEZIA | CR |
|         |    |

FINISH Glossy SIZE 800x10 THICKNESS 9mm Glossy 800x1600mm

RANDOM 4 FACES

Rema

FINISH Glossy SIZE 800x10 THICKNESS 9mm Glossy 800x1600mm

| VENEZIA | GR |
|---------|----|
|         |    |

FINISH Glossy SIZE 800x1600mm THICKNESS 9mm

RANDOM 4 FACES

RIS

Vall & Floor FENIX GRIGIO Glossy 80x160cm