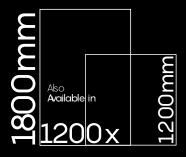

PE

FINISH Glossy SIZE 800x1600mm THICKNESS 9mm

Praga Beige

FINISH Glossy SIZE 800x10 THICKNESS 9mm Glossy 800x1600mm

TRAVERTINE CREMA

FINISH Glossy SIZE 800x1600mm THICKNESS 9mm

| ալ     |                          |          |        |
|--------|--------------------------|----------|--------|
| 1800 m | Also<br>Arailable<br>120 | in<br>OX | 1200mm |