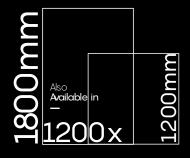

PE

FINISH Glossy SIZE 800x1600mm THICKNESS 9mm

Praga Beige

FINISH Glossy SIZE 800x10 THICKNESS 9mm Glossy 800x1600mm

TRAVERTINE CREMA

FINISH Glossy SIZE 800x1600mm THICKNESS 9mm

| ալ     |                          |          |        |
|--------|--------------------------|----------|--------|
| 1800 m | Also<br>Arailable<br>120 | in<br>OX | 1200mm |