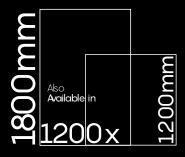

TILE BODY

**X008** 1600mm SIZE

The colossal 800x1600mm of the collection is an ode of eminence, elegance, and magnifience that adds a majestic aura to your spaces transforming them into fascinating and truly lavish.

PE

FINISH Glossy SIZE 800x1600mm THICKNESS 9mm

Praga Beige

FINISH Glossy SIZE 800x10 THICKNESS 9mm Glossy 800x1600mm

TRAVERTINE CREMA

FINISH Glossy SIZE 800x1600mm THICKNESS 9mm

| ալ     |                          |          |        |
|--------|--------------------------|----------|--------|
| 1800 m | Also<br>Arailable<br>120 | in<br>OX | 1200mm |