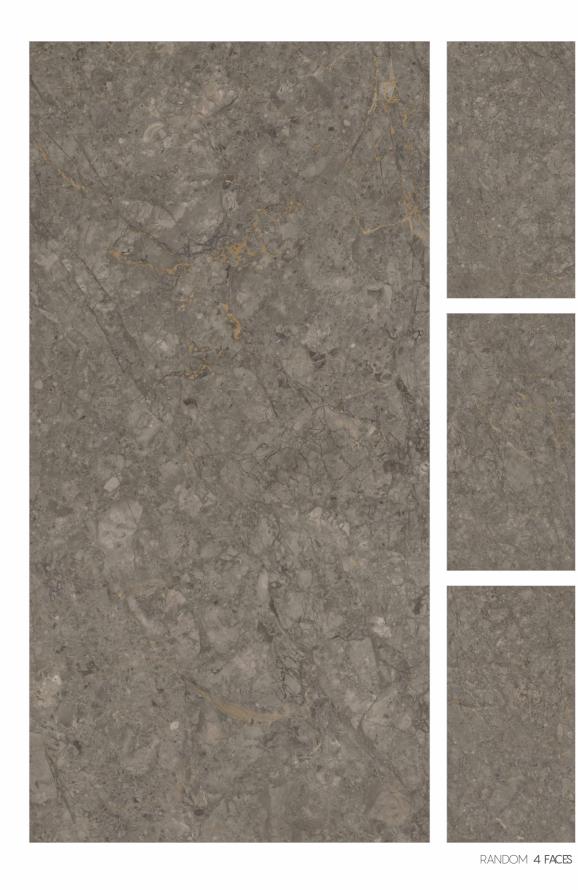

RANDOM 4 FACES

Rema

FINISH Glossy SIZE 800x10 THICKNESS 9mm Glossy 800x1600mm

| VENEZIA | GR |
|---------|----|
|         |    |

FINISH Glossy SIZE 800x1600mm THICKNESS 9mm

RANDOM 4 FACES

RIS

Vall & Floor FENIX GRIGIO Glossy 80x160cm

FINISH Glossy SIZE 800x1600mm THICKNESS 9mm

| $\searrow$ |              |
|------------|--------------|
|            | FENIX GRIGIO |
|            |              |

FINISHGlossySIZE800x1600mmTHICKNESS9mm