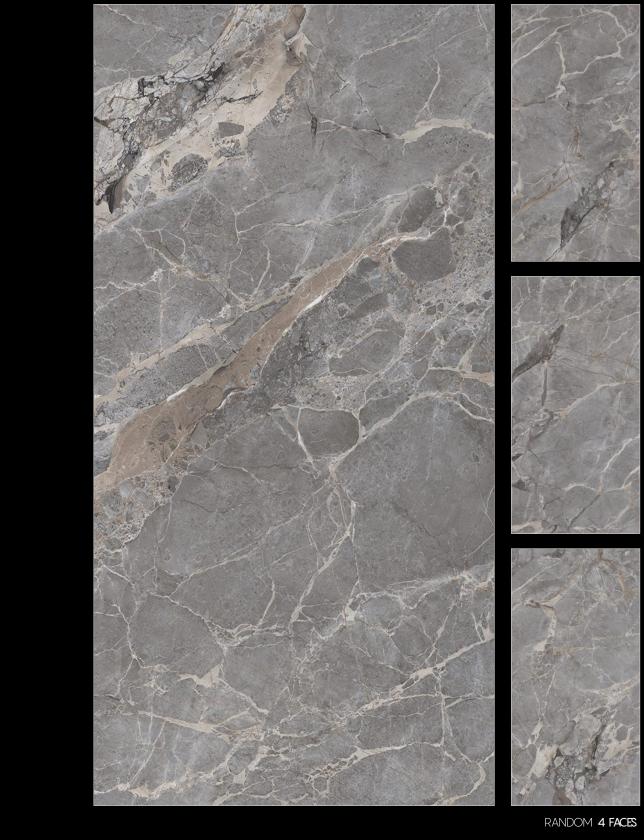

| TRAVERTINE C |
|--------------|
|              |

FINISHGlossySIZE800x1600mmTHICKNESS9mm

GREY

| Kalos Ner | С |
|-----------|---|
|           |   |

FINISH Glossy SIZE 800×16 THICKNESS 9mm Glossy 800 x 1600 mm