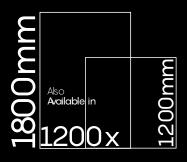

TILE BODY

**X008** 1600mm SIZE

The colossal 800x1600mm of the collection is an ode of eminence, elegance, and magnifience that adds a majestic aura to your spaces transforming them into fascinating and truly lavish.

# THICKNESS

The marvel of the GVT collection of surfaces from Our is its elegant thickness of 9mm, which is versatile, slender, and graceful without compromising on durability.

GREATER SIZE WITH GREATER DURABILITY