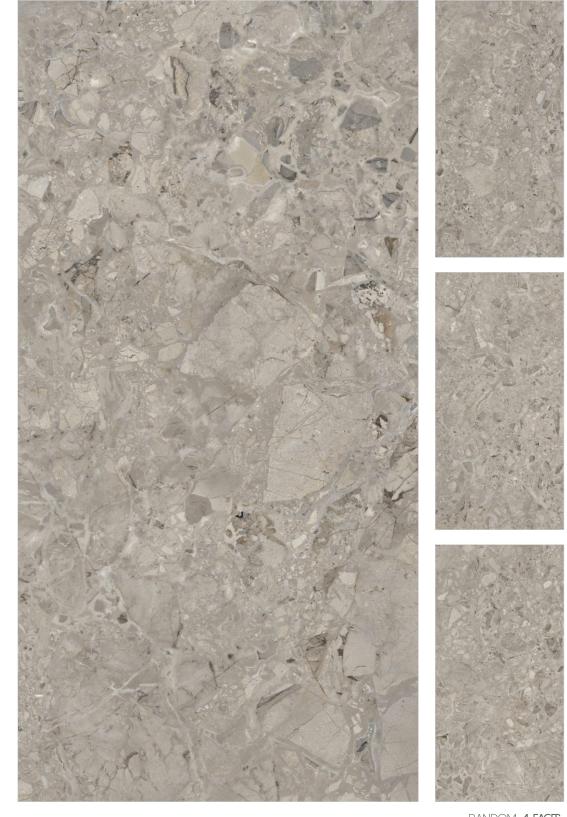

FINISHGlossySIZE800x1600mmTHICKNESS9mm

RANDOM 4 FACES

FINISH SIZE Glossy 800x1600mm THICKNESS 9mm

| \       |    |
|---------|----|
| VENEZIA | CR |
|         |    |

FINISH Glossy SIZE 800x10 THICKNESS 9mm Glossy 800x1600mm

RANDOM 4 FACES

Rema

FINISH Glossy SIZE 800x10 THICKNESS 9mm Glossy 800x1600mm

| VENEZIA | GR |
|---------|----|
|         |    |

FINISH Glossy SIZE 800x1600mm THICKNESS 9mm

RANDOM 4 FACES

RIS

Vall & Floor FENIX GRIGIO Glossy 80x160cm