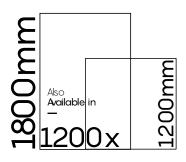

PE

FINISH Glossy SIZE 800x1600mm THICKNESS 9mm

Praga Beige

FINISH Glossy SIZE 800x10 THICKNESS 9mm Glossy 800x1600mm

TRAVERTINE CREMA

FINISH Glossy SIZE 800x1600mm THICKNESS 9mm

| ալ     |                          |          |        |
|--------|--------------------------|----------|--------|
| 1800 m | Also<br>Arailable<br>120 | in<br>OX | 1200mm |