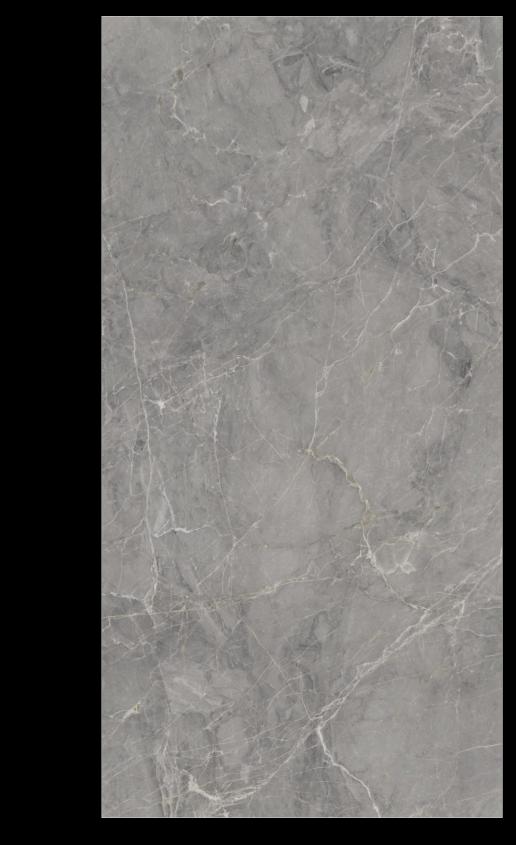

MOCHA

FINISHGlossySIZE800x1600mmTHICKNESS9mm

| MIJARES G | REY |
|-----------|-----|
|           |     |

FINISH Glossy SIZE 800x1600mm THICKNESS 9mm

RANDOM 3 FACES

Wall & Floor MIJARES TAUPE Glossy 80x160cm

|   | MIJARES | TAL |
|---|---------|-----|
| / |         |     |

FINISH Glossy SIZE 800x1600mm THICKNESS 9mm

RANDOM 3 FACES

UPE

FINISH Glossy SIZE 800x1600mm THICKNESS 9mm

| MUARES NERO |
|-------------|
|             |