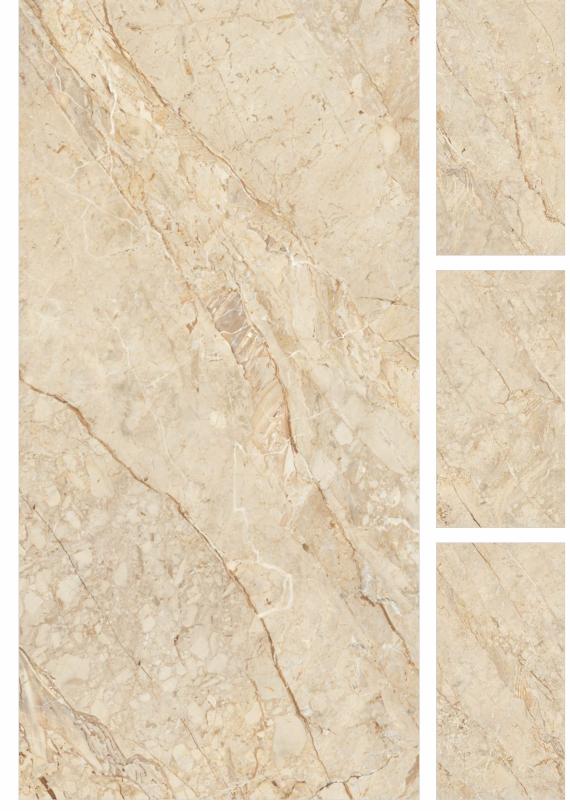

Wall A/IRA BIANCO Glossy 800x1600mm Floor A/IRA GREY Glossy 800x1600mm

FINISH Glossy SIZE 800x1600mm THICKNESS 9mm

| $\square$ |                    |
|-----------|--------------------|
|           | <b>A</b> /IRA GREY |
|           |                    |

FINISHGlossySIZE800x1600mmTHICKNESS9mm

RANDOM 4 FACES

FINISH SIZE Glossy 800x1600mm THICKNESS 9mm

| \       |    |
|---------|----|
| VENEZIA | CR |
|         |    |

FINISH Glossy SIZE 800x10 THICKNESS 9mm Glossy 800x1600mm