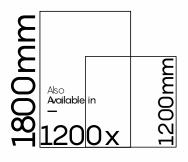

PE

FINISH Glossy SIZE 800x1600mm THICKNESS 9mm

Praga Beige

FINISH Glossy SIZE 800x10 THICKNESS 9mm Glossy 800x1600mm

TRAVERTINE CREMA

FINISH Glossy SIZE 800x1600mm THICKNESS 9mm

| ալ     |                          |          |        |
|--------|--------------------------|----------|--------|
| 1800 m | Also<br>Arailable<br>120 | in<br>OX | 1200mm |