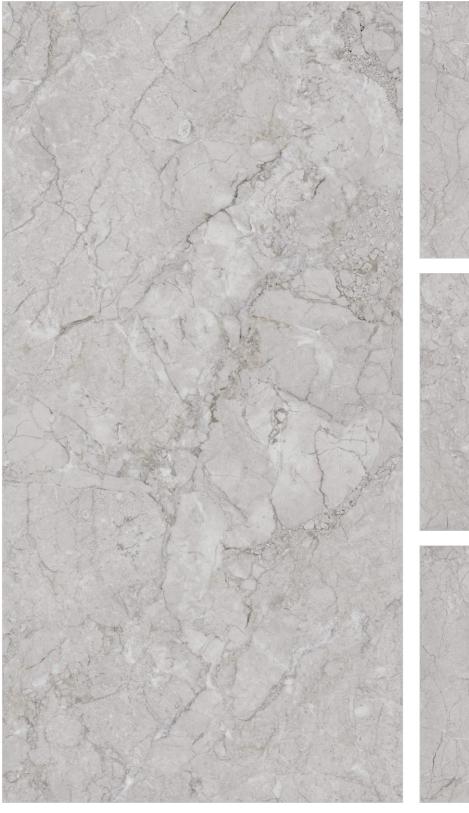

PE

FINISH Glossy SIZE 800x1600mm THICKNESS 9mm

Praga Beige

FINISH Glossy SIZE 800x10 THICKNESS 9mm Glossy 800x1600mm

TRAVERTINE CREMA

FINISH Glossy SIZE 800x1600mm THICKNESS 9mm

| ալ     |                          |          |        |
|--------|--------------------------|----------|--------|
| 1800 m | Also<br>Arailable<br>120 | in<br>OX | 1200mm |

| TRAVERTINE C |
|--------------|
|              |

FINISHGlossySIZE800x1600mmTHICKNESS9mm

GREY

| Kalos Ner | С |
|-----------|---|
|           |   |

FINISH Glossy SIZE 800×16 THICKNESS 9mm Glossy 800 x 1600 mm