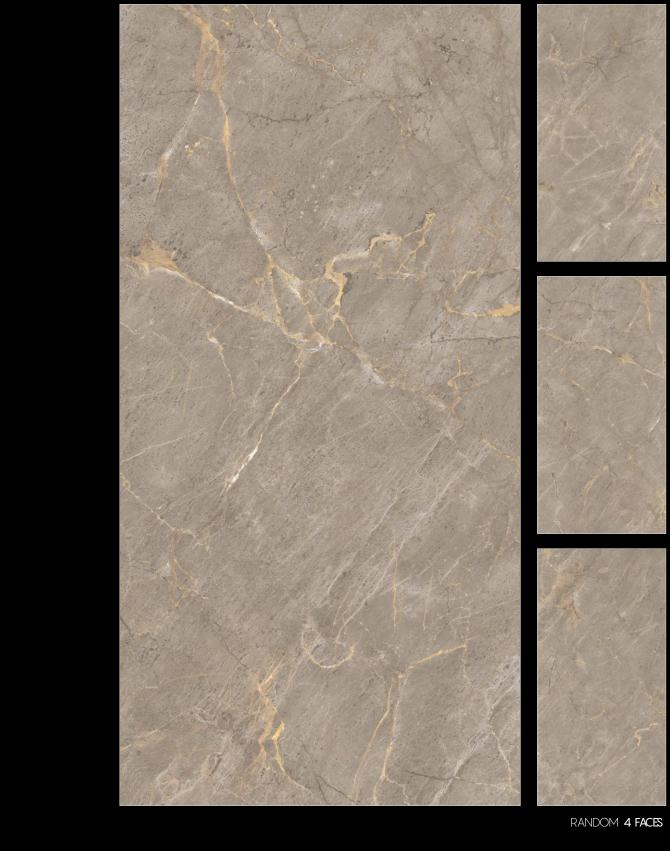

RANDOM 4 FACES

FINISH Glossy SIZE 800x10 THICKNESS 9mm Glossy 800x1600mm

RANDOM 4 FACES

OLD

| BOLENIA | Cŀ |
|---------|----|
|         |    |

FINISH Glossy SIZE 800x1600mm THICKNESS 9mm

RANDOM 4 FACES

| BOLENIA | S | A |
|---------|---|---|
|         |   |   |
|         |   |   |