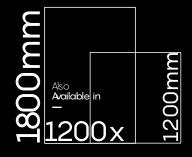

PE

FINISH Glossy SIZE 800x1600mm THICKNESS 9mm

Praga Beige

FINISH Glossy SIZE 800x10 THICKNESS 9mm Glossy 800x1600mm

TRAVERTINE CREMA

FINISH Glossy SIZE 800x1600mm THICKNESS 9mm

| ալ     |                          |          |        |
|--------|--------------------------|----------|--------|
| 1800 m | Also<br>Arailable<br>120 | in<br>OX | 1200mm |