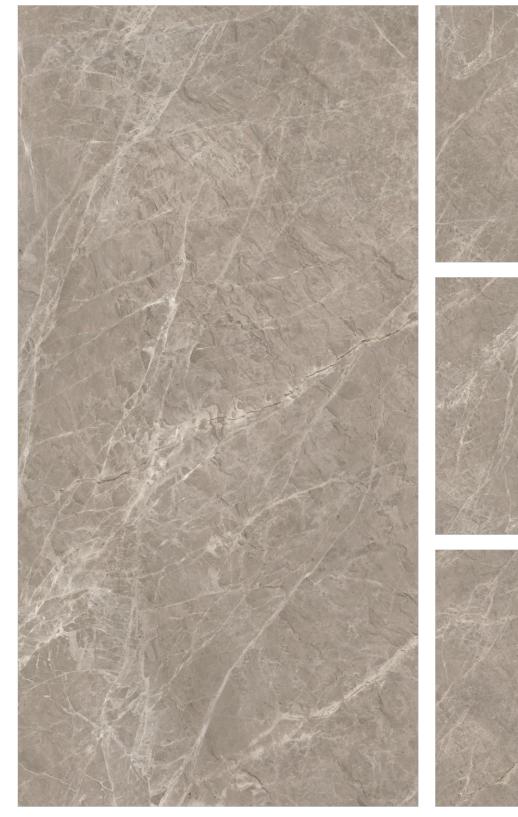

FINISH Glossy SIZE 800x10 THICKNESS 9mm Glossy 800x1600mm

RANDOM 4 FACES

|           |          | ]  |
|-----------|----------|----|
|           | PRAGA TA | UF |
| $\square$ |          | ]  |

FINISHGlossySIZE800x1600mmTHICKNESS9mm