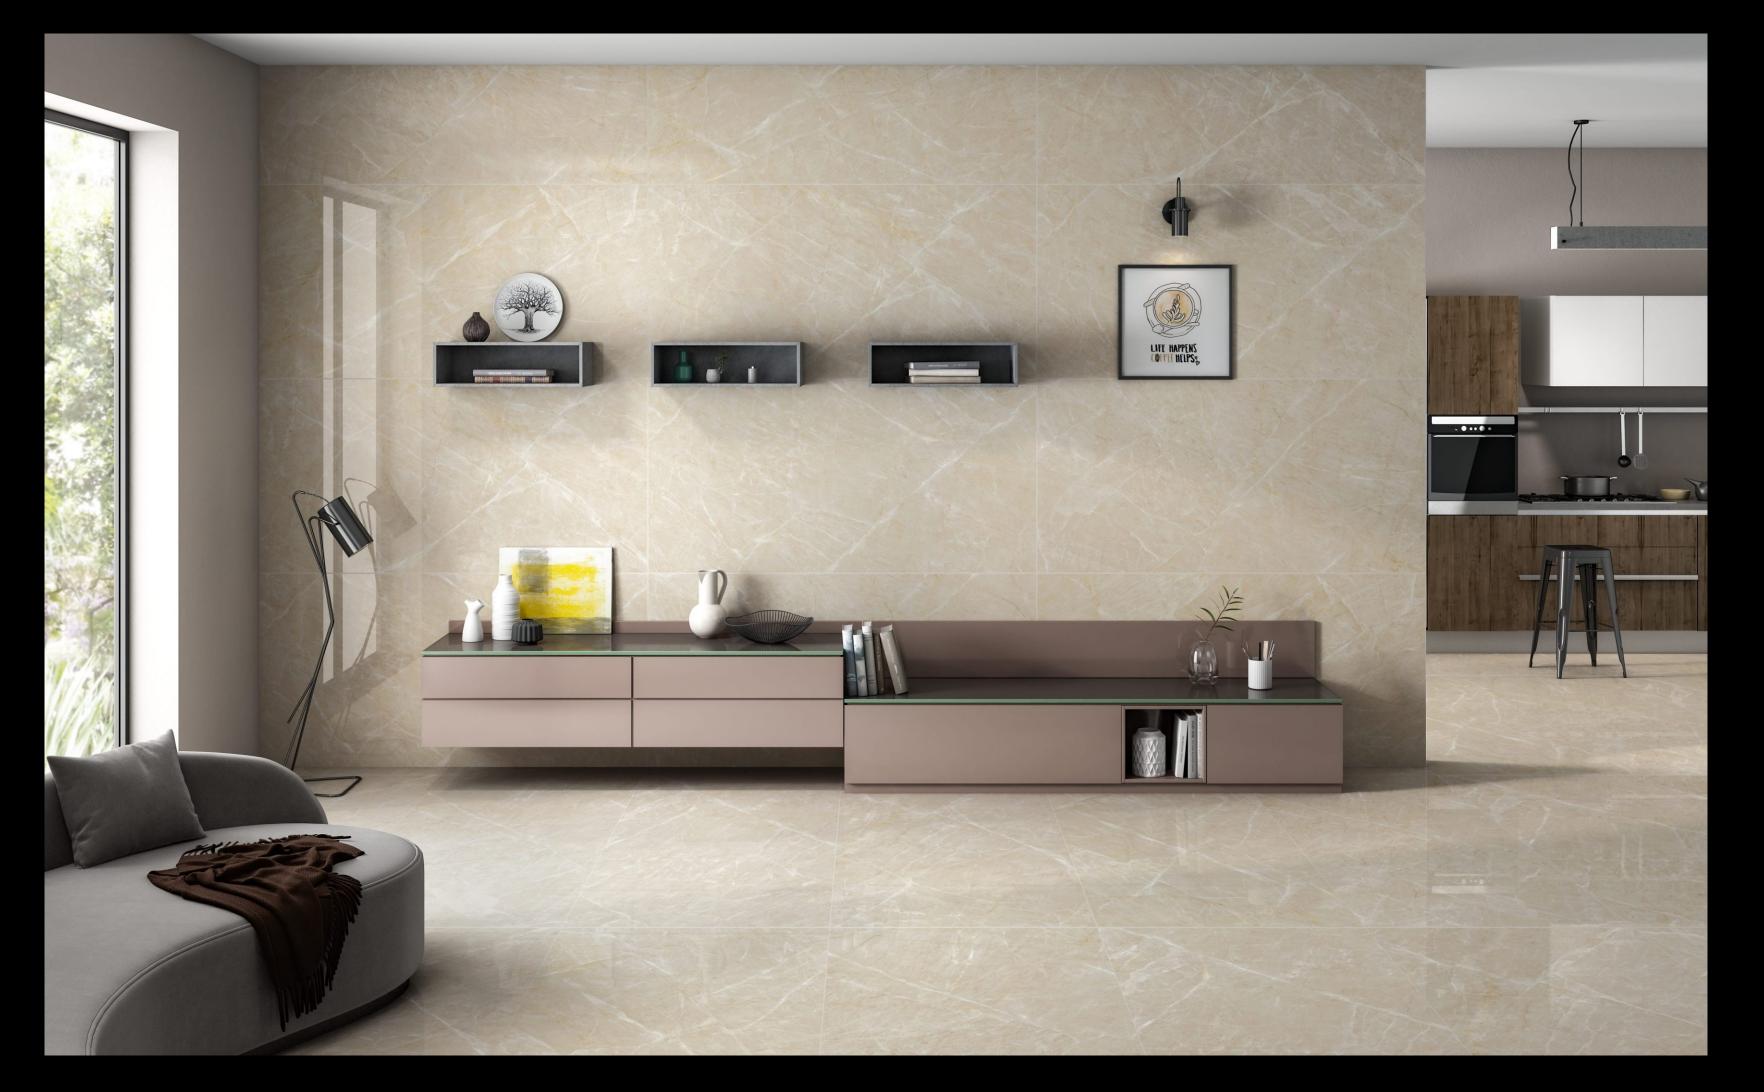

Wall A/IRA BIANCO Glossy 800x1600mm Floor A/IRA GREY Glossy 800x1600mm

FINISH Glossy SIZE 800x1600mm THICKNESS 9mm

| $\square$ |                    |
|-----------|--------------------|
|           | <b>A</b> /IRA GREY |
|           |                    |