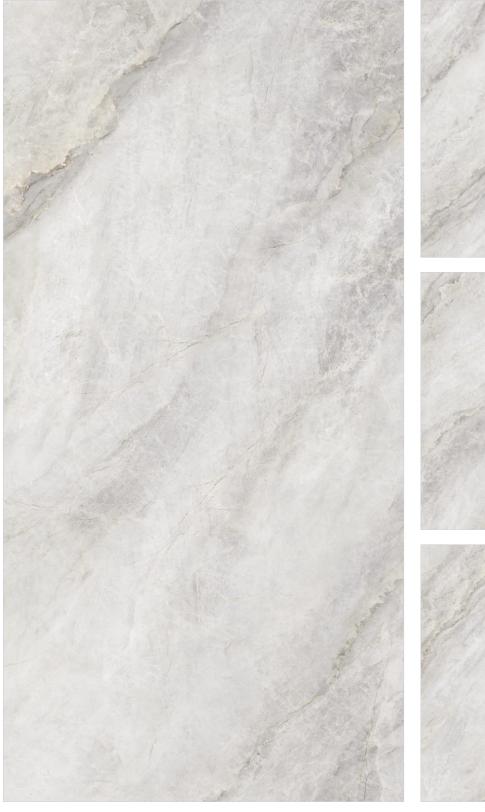

FINISH Glossy SIZE 800x1600mm THICKNESS 9mm

RANDOM 4 FACES

EMA

FINISH Glossy SIZE 800x1600mm THICKNESS 9mm

| VIVID CREM |
|------------|
|            |
|            |

FINISH Glossy SIZE 800x1600mm THICKNESS 9mm