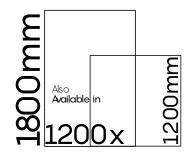

PE

FINISH Glossy SIZE 800x1600mm THICKNESS 9mm

Praga Beige

FINISH Glossy SIZE 800x10 THICKNESS 9mm Glossy 800x1600mm

TRAVERTINE CREMA

FINISH Glossy SIZE 800x1600mm THICKNESS 9mm

| ալ     |                          |          |        |
|--------|--------------------------|----------|--------|
| 1800 m | Also<br>Arailable<br>120 | in<br>OX | 1200mm |