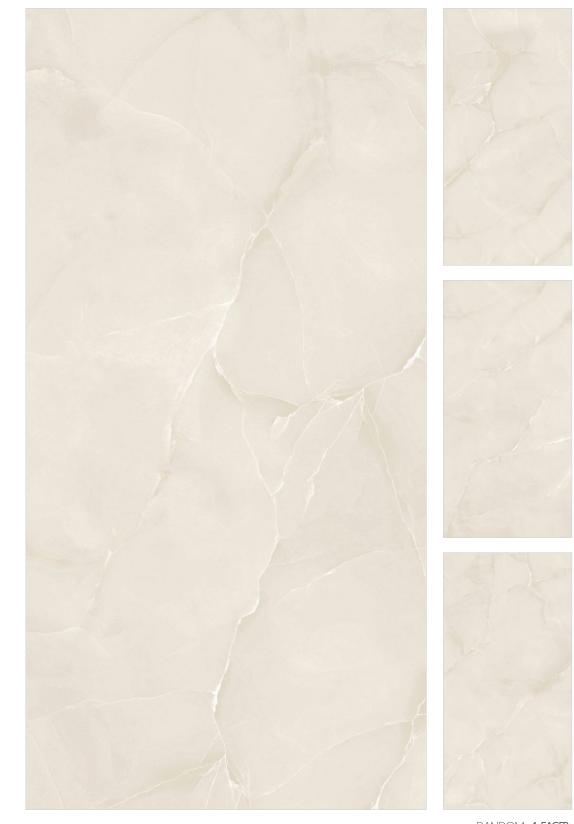

TILE BODY

**X008** 1600mm SIZE

The colossal 800x1600mm of the collection is an ode of eminence, elegance, and magnifience that adds a majestic aura to your spaces transforming them into fascinating and truly lavish.

Wall A/IRA BIANCO Glossy 800x1600mm Floor A/IRA GREY Glossy 800x1600mm

FINISH Glossy SIZE 800x1600mm THICKNESS 9mm

| $\square$ |                    |
|-----------|--------------------|
|           | <b>A</b> /IRA GREY |
|           |                    |