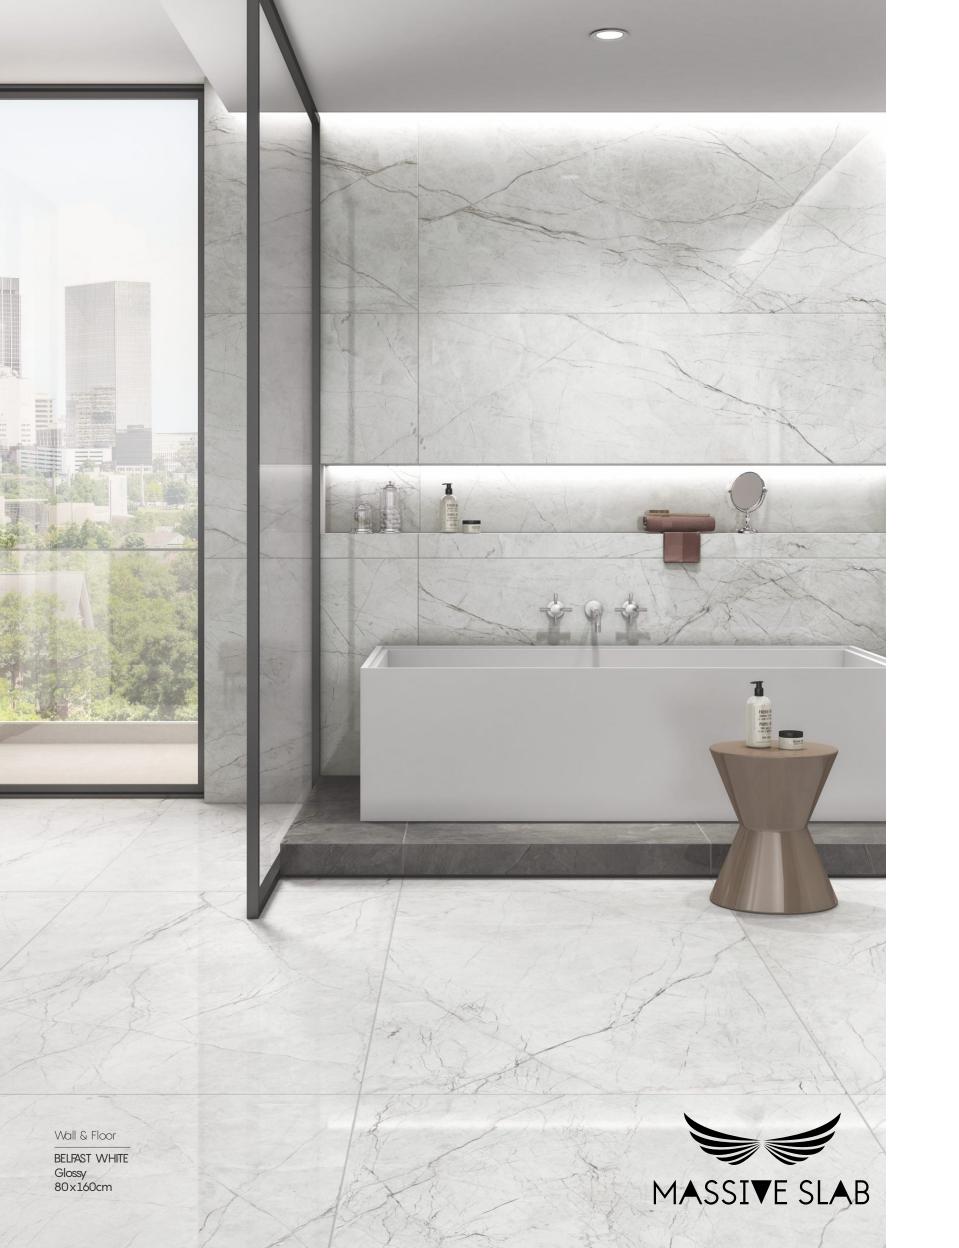

FINISH Glossy SIZE 800×16 THICKNESS 9mm Glossy 800x1600mm

RANDOM 4 FACES

HA

| BELFAST | WH |
|---------|----|
|         |    |

FINISH Glossy SIZE 800x1600mm THICKNESS 9mm

HITE

FINISH SIZE Glossy 800x1600mm THICKNESS 9mm

| $\overline{\ }$ |            |     |
|-----------------|------------|-----|
|                 | Belfast Ne | ERO |
|                 |            |     |

FINISH Glossy SIZE 800×16 THICKNESS 9mm Glossy 800x1600mm