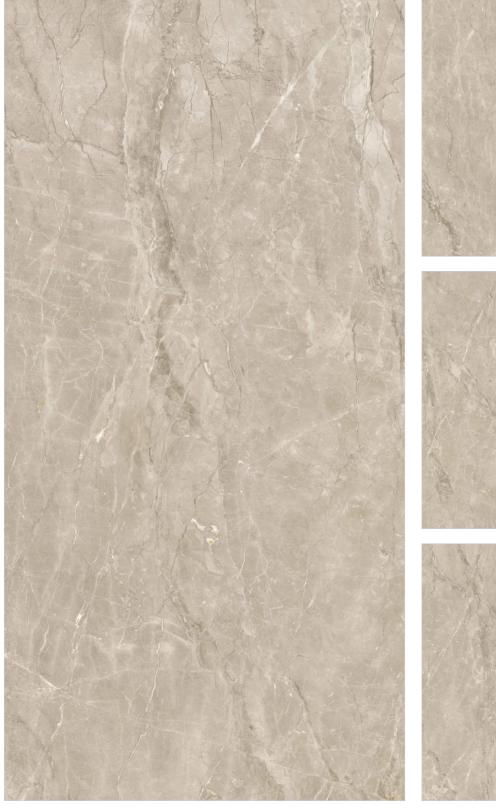

TILE BODY

**X008** 1600mm SIZE

The colossal 800x1600mm of the collection is an ode of eminence, elegance, and magnifience that adds a majestic aura to your spaces transforming them into fascinating and truly lavish.

# THICKNESS

The marvel of the GVT collection of surfaces from Our is its elegant thickness of 9mm, which is versatile, slender, and graceful without compromising on durability.

GREATER SIZE WITH GREATER DURABILITY