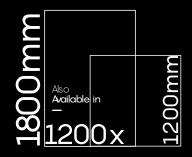

PE

FINISH Glossy SIZE 800x1600mm THICKNESS 9mm

Praga Beige

FINISH Glossy SIZE 800x10 THICKNESS 9mm Glossy 800x1600mm

TRAVERTINE CREMA

FINISH Glossy SIZE 800x1600mm THICKNESS 9mm

| ալ     |                          |          |        |
|--------|--------------------------|----------|--------|
| 1800 m | Also<br>Arailable<br>120 | in<br>OX | 1200mm |