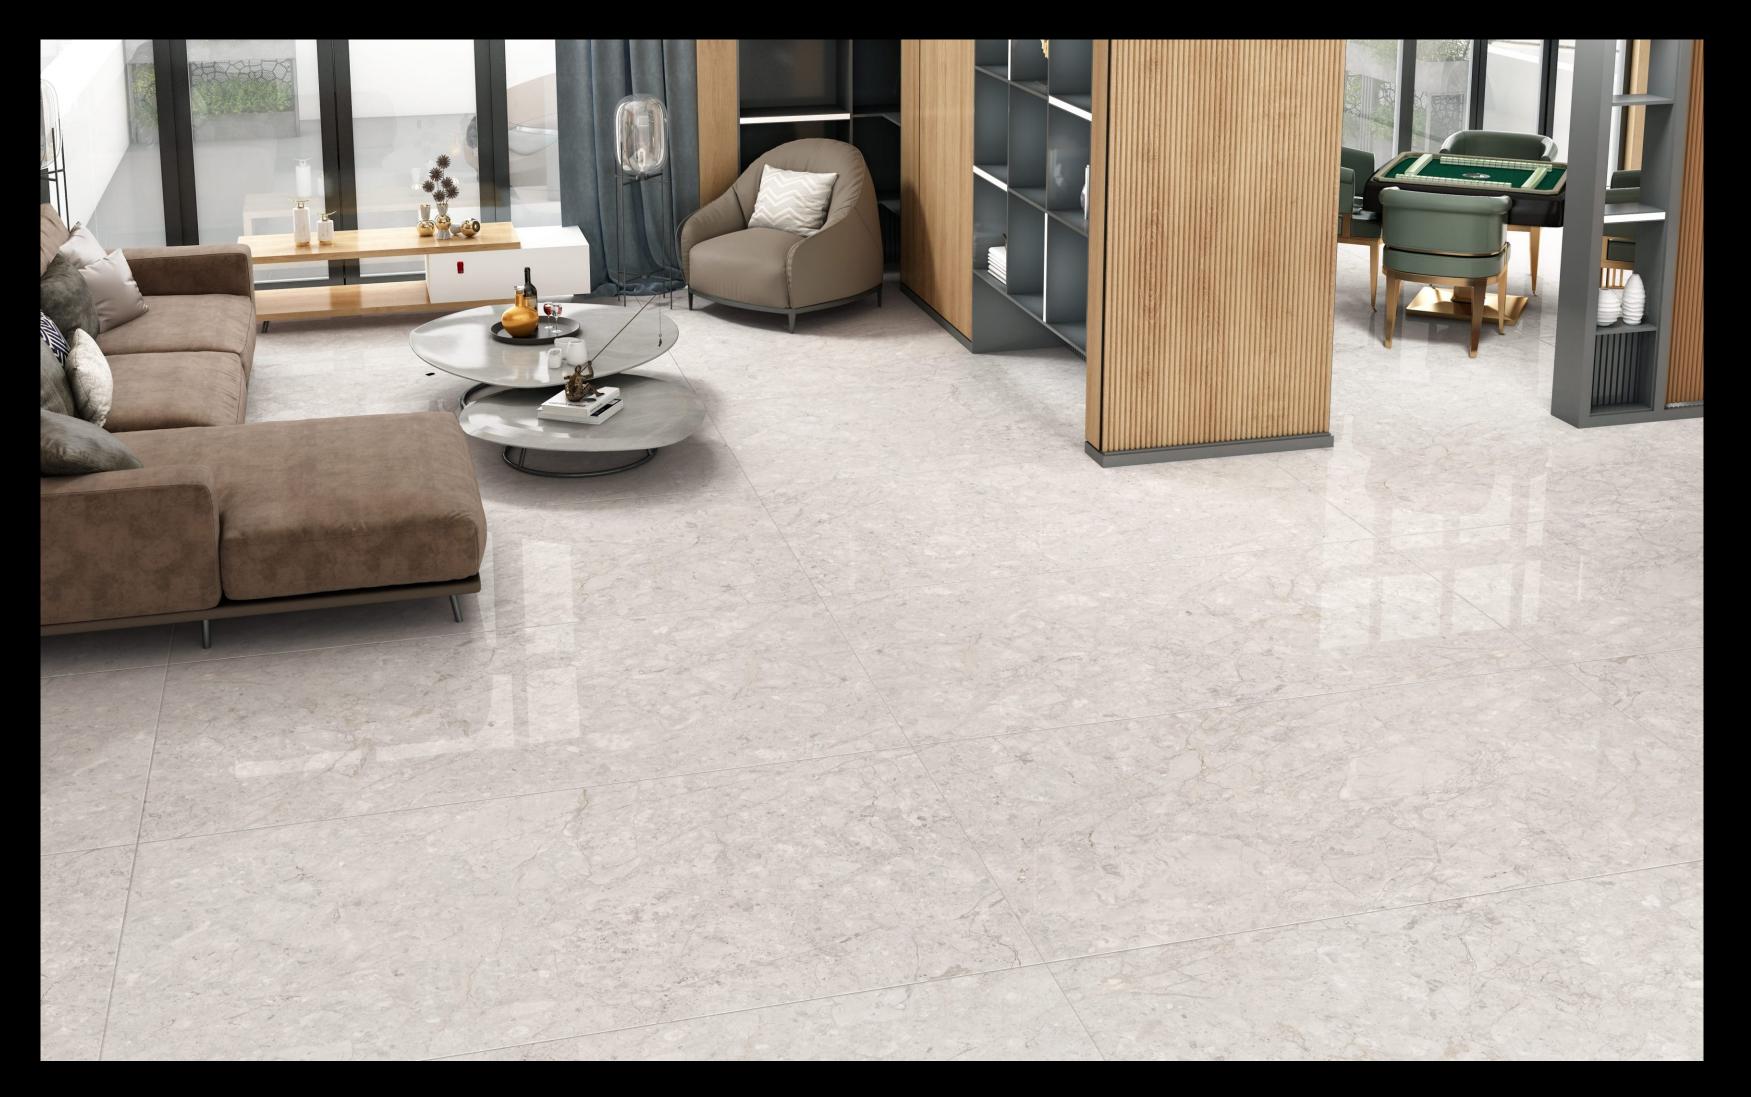

Wall A/IRA BIANCO Glossy 800x1600mm Floor A/IRA GREY Glossy 800x1600mm

FINISH Glossy SIZE 800x1600mm THICKNESS 9mm

| $\square$ |                    |
|-----------|--------------------|
|           | <b>A</b> /IRA GREY |
|           |                    |