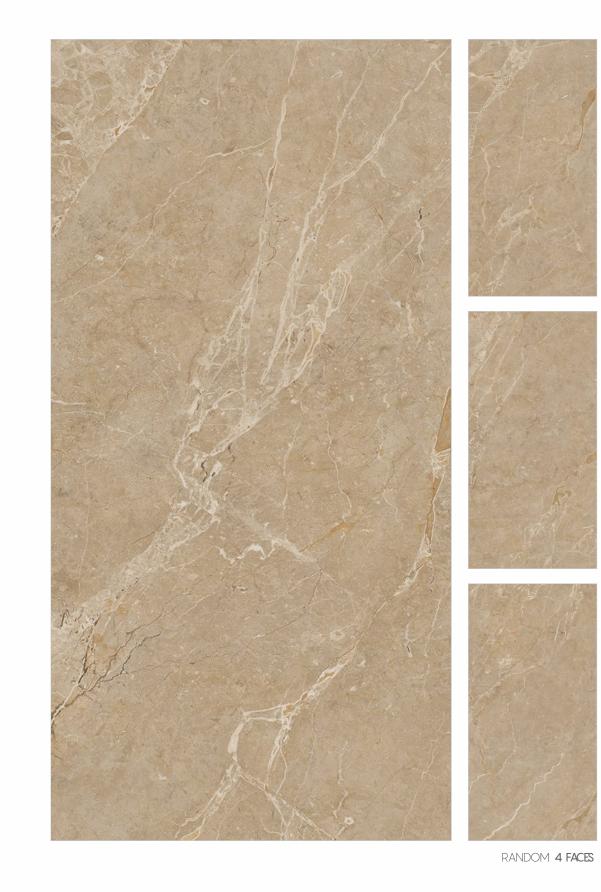

TILE BODY

**X008** 1600mm SIZE

The colossal 800x1600mm of the collection is an ode of eminence, elegance, and magnifience that adds a majestic aura to your spaces transforming them into fascinating and truly lavish.

# THICKNESS

The marvel of the GVT collection of surfaces from Our is its elegant thickness of 9mm, which is versatile, slender, and graceful without compromising on durability.

GREATER SIZE WITH GREATER DURABILITY