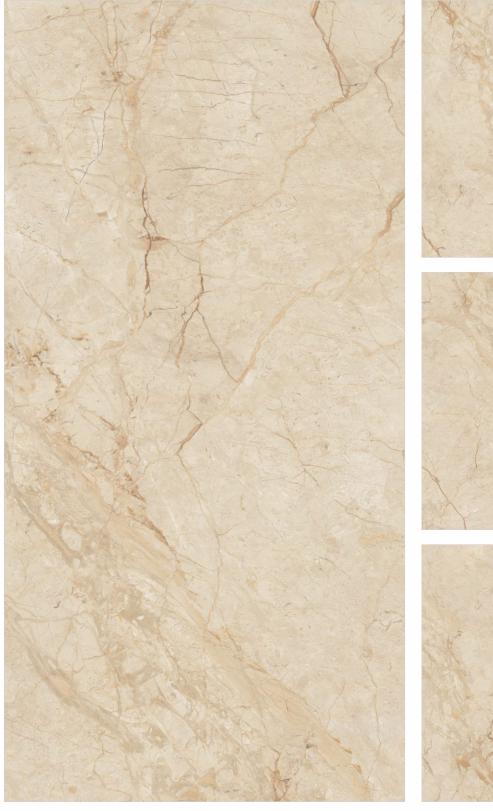

# THE AESTHETICS OF NATURE

800 x 1600

TILE BODY

**X008** 1600mm SIZE

The colossal 800x1600mm of the collection is an ode of eminence, elegance, and magnifience that adds a majestic aura to your spaces transforming them into fascinating and truly lavish.