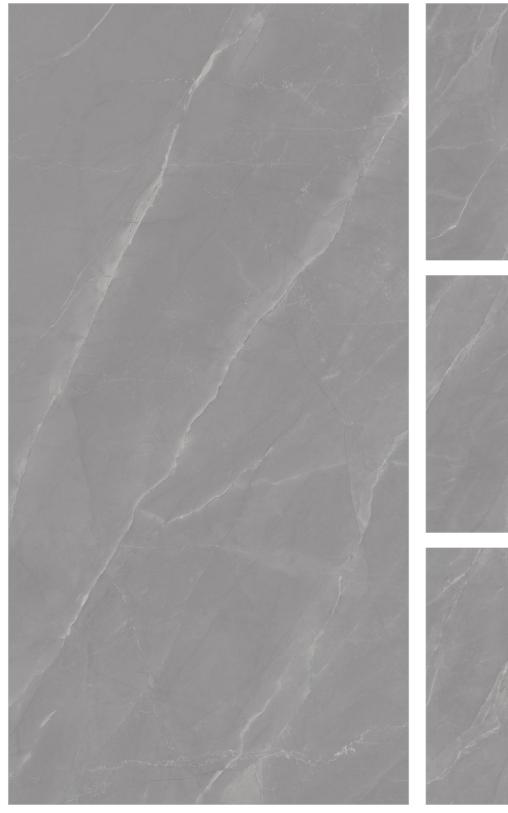

RANDOM 4 FACES

| $\overline{\ }$ |        |     |
|-----------------|--------|-----|
|                 | ARMANI | BIA |
| /               |        |     |

FINISH Glossy SIZE 800x1600mm THICKNESS 9mm

RANDOM 4 FACES

ANCO

| ARMANI NERO |
|-------------|
|             |

FINISH Glossy SIZE 800x1600mm THICKNESS 9mm

RANDOM 4 FACES

|          | ]  |
|----------|----|
| ARMANI C | 30 |
|          | ]  |

FINISH Glossy SIZE 800x1600mm THICKNESS 9mm