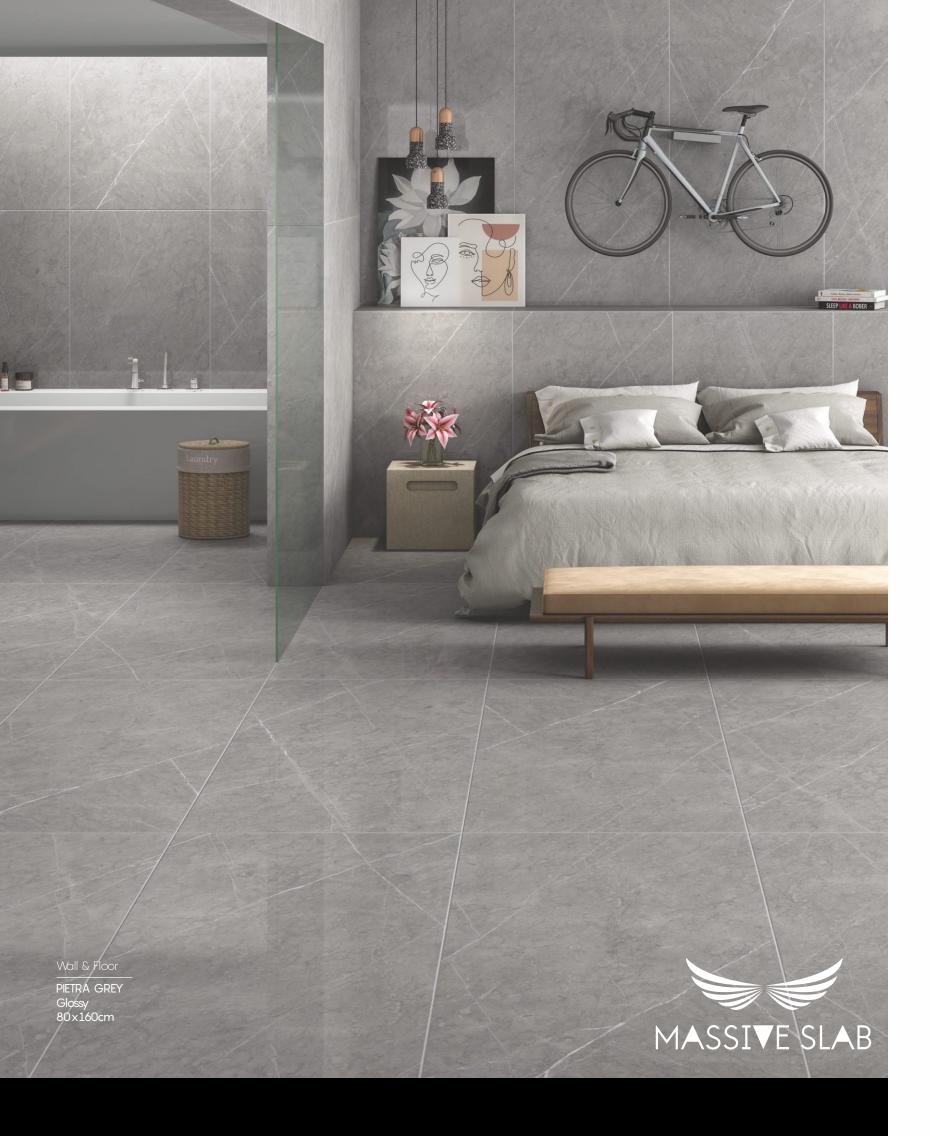

CREMA

|           | PIETRA | GREY | , |
|-----------|--------|------|---|
| $\square$ |        |      |   |

FINISHGlossySIZE800x1600mmTHICKNESS9mm

FINISH SIZE Glossy 800x1600mm THICKNESS 9mm

| $\backslash$ |        |    |    |
|--------------|--------|----|----|
|              | PIETRA | CR | E١ |
|              |        |    |    |
|              |        |    |    |