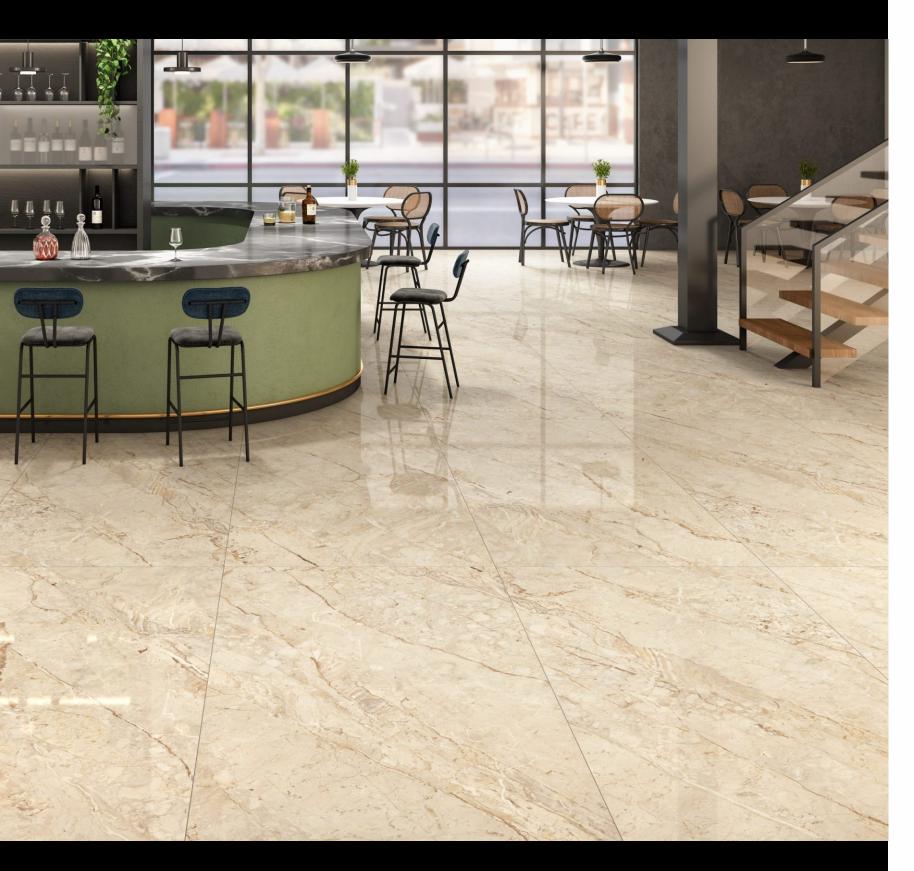

# THE AESTHETICS OF NATURE

800 x 1600

TILE BODY

**X008** 1600mm SIZE

The colossal 800x1600mm of the collection is an ode of eminence, elegance, and magnifience that adds a majestic aura to your spaces transforming them into fascinating and truly lavish.

# APPLICATION AREAS

RESIDENCE

HOTELS

OFFICES

MALLS

PUBLIC PLACES

AIRPORTS

SHOPS