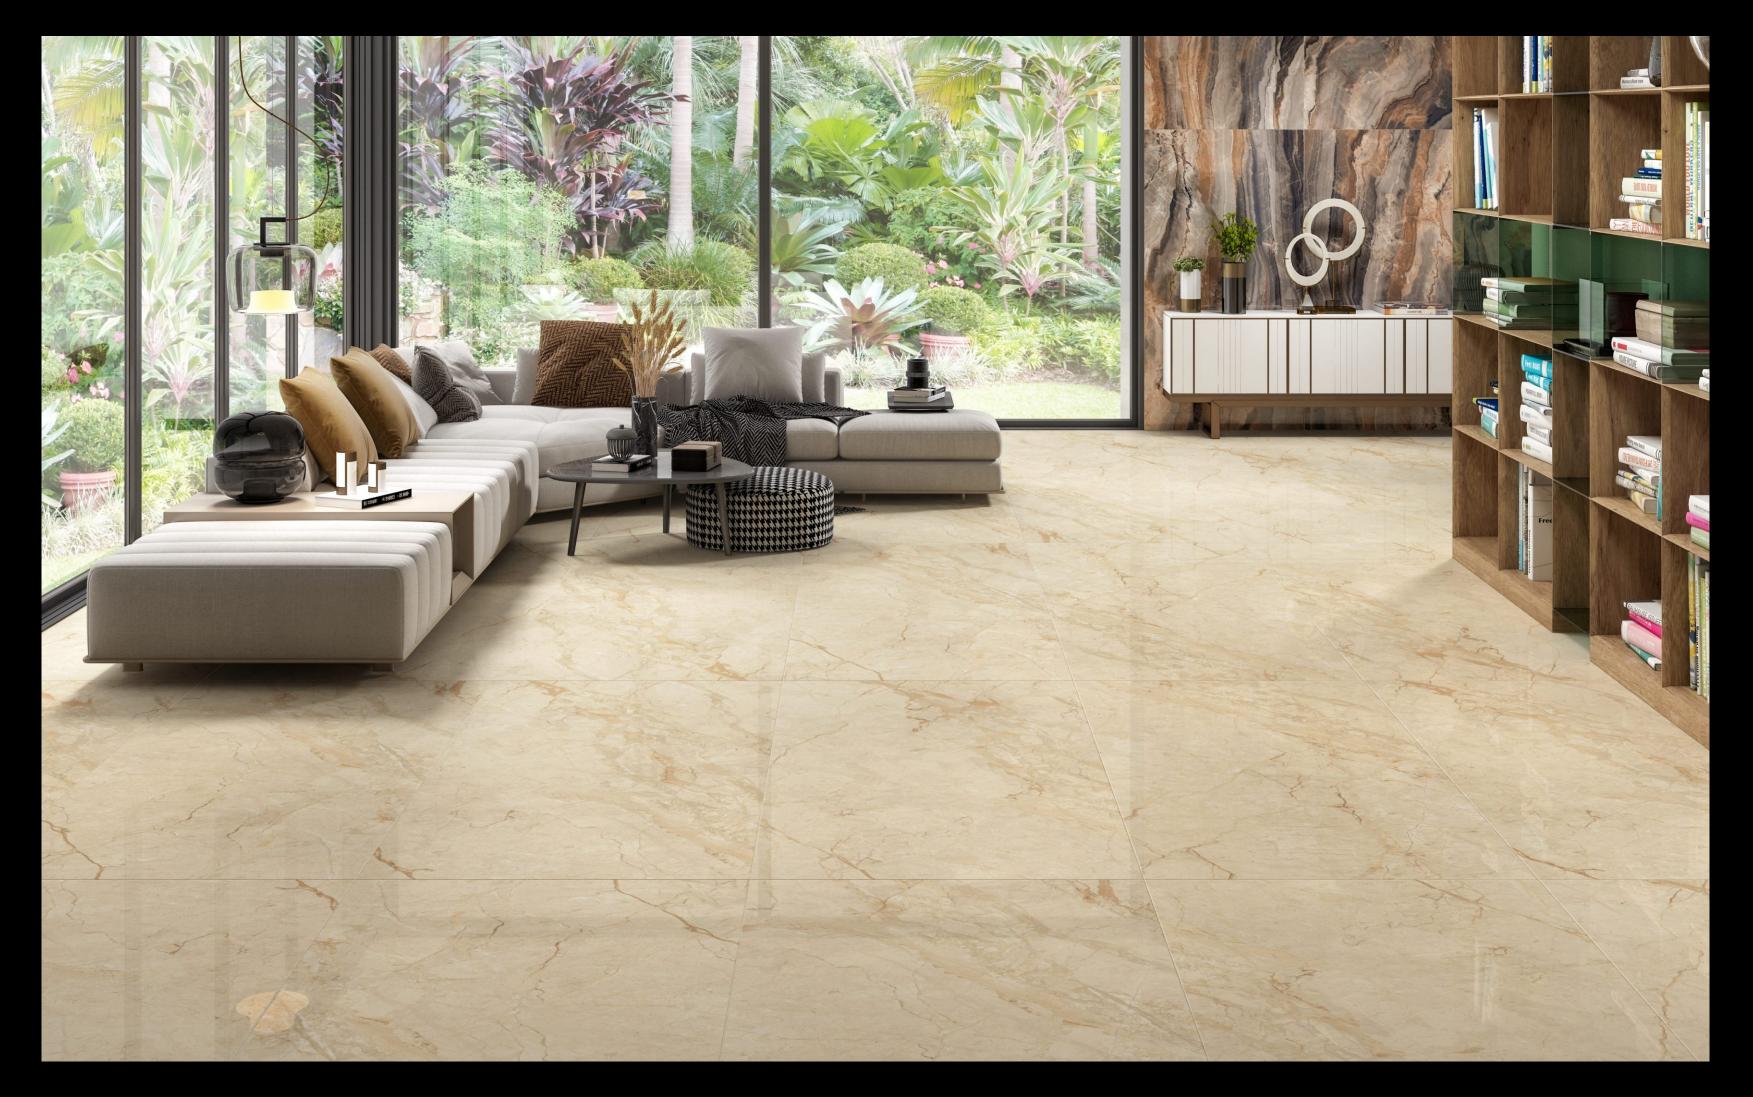

TILE BODY

**X008** 1600mm SIZE

The colossal 800x1600mm of the collection is an ode of eminence, elegance, and magnifience that adds a majestic aura to your spaces transforming them into fascinating and truly lavish.

# THICKNESS

The marvel of the GVT collection of surfaces from Our is its elegant thickness of 9mm, which is versatile, slender, and graceful without compromising on durability.

GREATER SIZE WITH GREATER DURABILITY