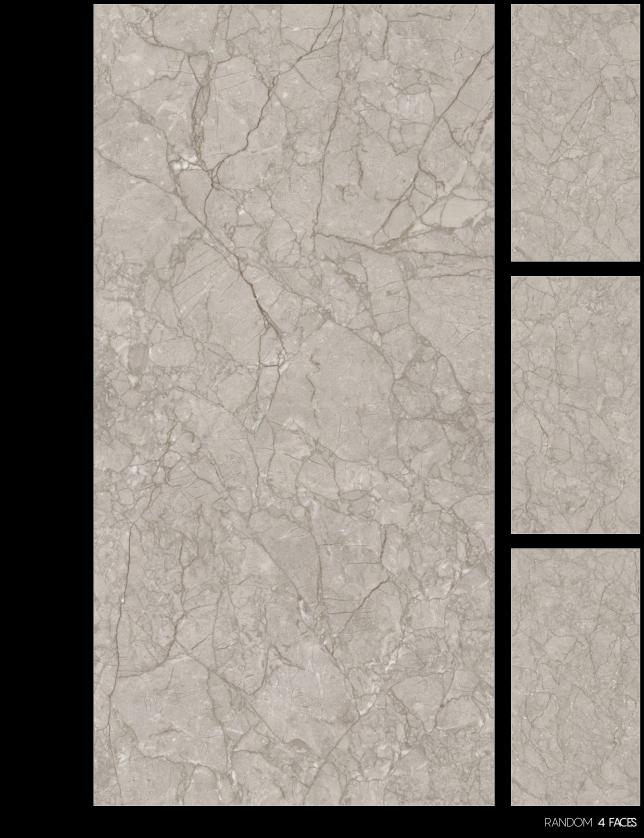

RANDOM 4 FACES

| $\overline{\ }$ |         |     |
|-----------------|---------|-----|
|                 | LAPONIA | BIA |
| /               |         |     |

FINISH Glossy SIZE 800x1600mm THICKNESS 9mm

RANDOM 4 FACES

## ANCO

|           | LAPONIA | GF |
|-----------|---------|----|
| $\square$ |         |    |

FINISH Glossy SIZE 800x14 THICKNESS 9mm Glossy 800 x 1600 mm

Also Acailable in 1200 x 1200mm

2IS

| $\square$ |              |
|-----------|--------------|
|           | CLINKER GREY |
|           |              |