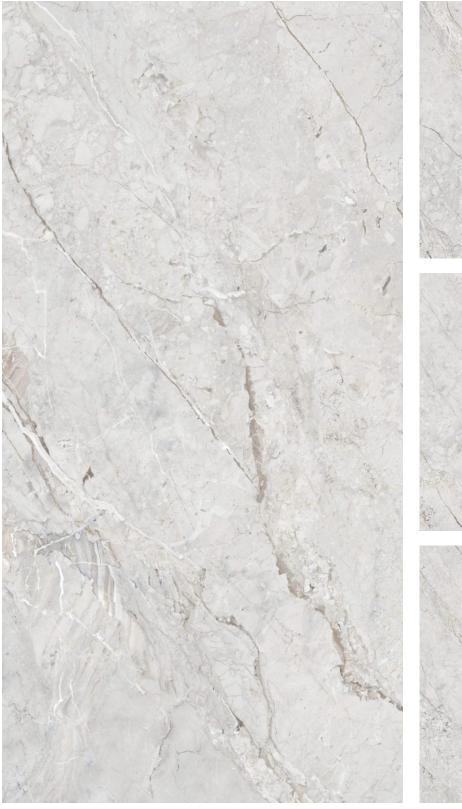

Wall A/IRA BIANCO Glossy 800x1600mm Floor A/IRA GREY Glossy 800x1600mm

FINISH Glossy SIZE 800x1600mm THICKNESS 9mm

| $\square$ |                    |
|-----------|--------------------|
|           | <b>A</b> /IRA GREY |
|           |                    |

FINISHGlossySIZE800x1600mmTHICKNESS9mm

RANDOM 4 FACES

FINISH SIZE Glossy 800x1600mm THICKNESS 9mm

| \       |    |
|---------|----|
| VENEZIA | CR |
|         |    |

FINISH Glossy SIZE 800x10 THICKNESS 9mm Glossy 800x1600mm