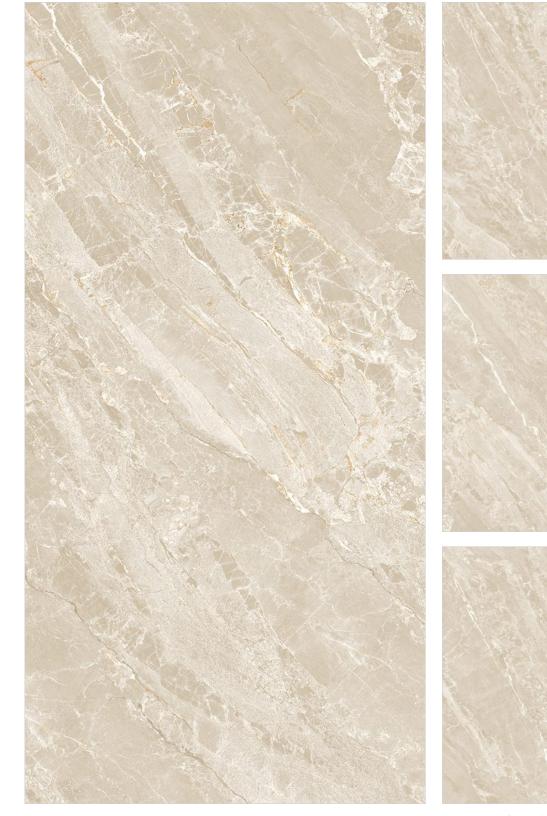

RANDOM 4 FACES

| $\overline{\ }$ |        |     |
|-----------------|--------|-----|
|                 | ARMANI | BIA |
| /               |        |     |

FINISH Glossy SIZE 800x1600mm THICKNESS 9mm

RANDOM 4 FACES

ANCO

| ARMANI NERO |
|-------------|
|             |

FINISH Glossy SIZE 800x1600mm THICKNESS 9mm

RANDOM 4 FACES

|          | ]  |
|----------|----|
| ARMANI C | 30 |
|          | ]  |

FINISH Glossy SIZE 800x1600mm THICKNESS 9mm