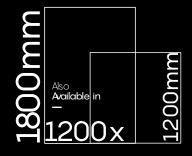

PE

FINISH Glossy SIZE 800x1600mm THICKNESS 9mm

Praga Beige

FINISH Glossy SIZE 800x10 THICKNESS 9mm Glossy 800x1600mm

TRAVERTINE CREMA

FINISH Glossy SIZE 800x1600mm THICKNESS 9mm

| ալ     |                          |          |        |
|--------|--------------------------|----------|--------|
| 1800 m | Also<br>Arailable<br>120 | in<br>OX | 1200mm |