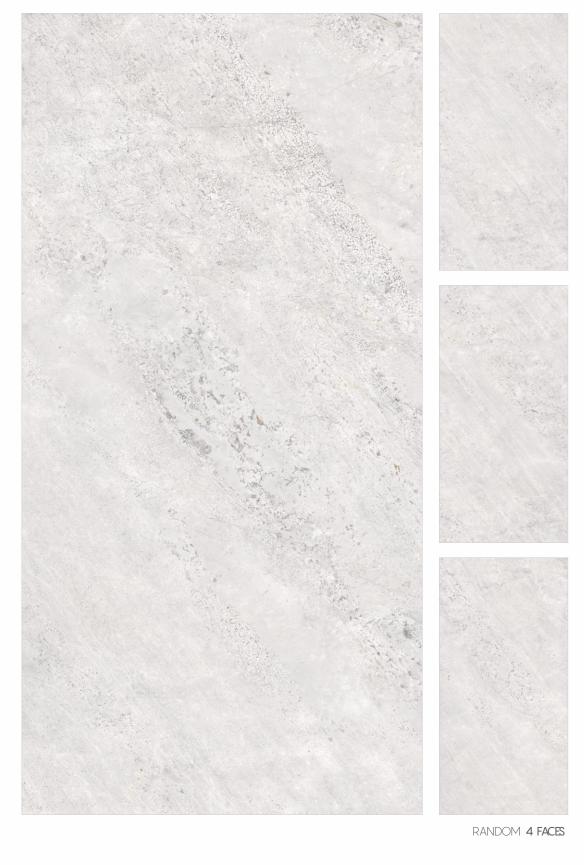

FINISH Glossy SIZE 800x1600mm THICKNESS 9mm

|           | VERTEX | WH |
|-----------|--------|----|
| $\square$ |        |    |

FINISH Glossy SIZE 800x1600mm THICKNESS 9mm

HITE

FINISHGlossySIZE800x1600mmTHICKNESS9mm