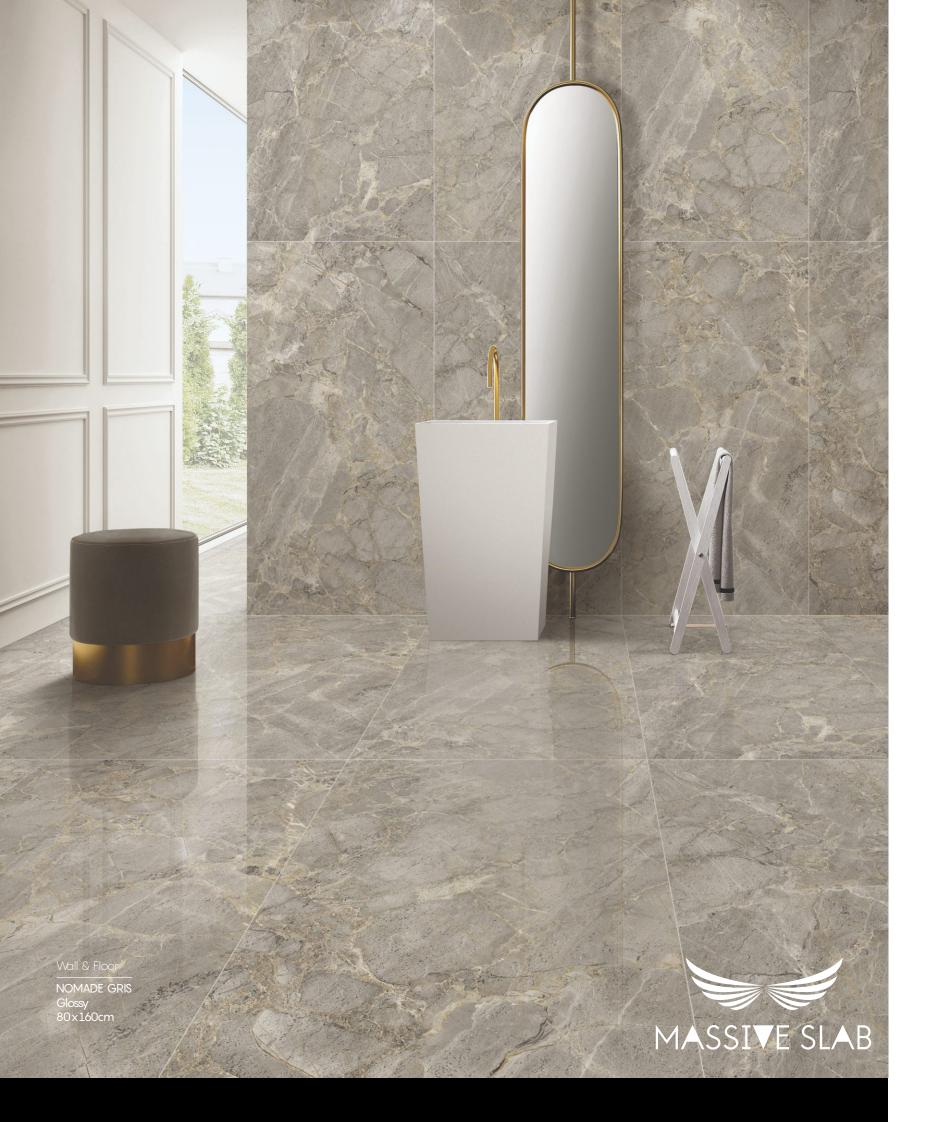

FINISH SIZE Glossy 800x1600mm THICKNESS 9mm

| NOMADE E | ЗF |
|----------|----|
|          |    |

FINISH Glossy SIZE 800x14 THICKNESS 9mm Glossy 800 x 1600 mm

ROWN

| $\backslash$ |        |   |
|--------------|--------|---|
|              | NOMADE | G |
|              |        |   |