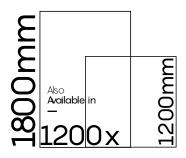

PE

FINISH Glossy SIZE 800x1600mm THICKNESS 9mm

Praga Beige

FINISH Glossy SIZE 800x10 THICKNESS 9mm Glossy 800x1600mm

TRAVERTINE CREMA

FINISH Glossy SIZE 800x1600mm THICKNESS 9mm

| ալ     |                          |          |        |
|--------|--------------------------|----------|--------|
| 1800 m | Also<br>Arailable<br>120 | in<br>OX | 1200mm |