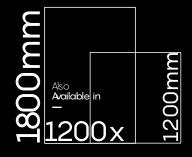

PE

FINISH Glossy SIZE 800x1600mm THICKNESS 9mm

Praga Beige

FINISH Glossy SIZE 800x10 THICKNESS 9mm Glossy 800x1600mm

TRAVERTINE CREMA

FINISH Glossy SIZE 800x1600mm THICKNESS 9mm

| ալ     |                          |          |        |
|--------|--------------------------|----------|--------|
| 1800 m | Also<br>Arailable<br>120 | in<br>OX | 1200mm |

## ANCO

|           | LAPONIA | GF |
|-----------|---------|----|
| $\square$ |         |    |

FINISH Glossy SIZE 800x14 THICKNESS 9mm Glossy 800 x 1600 mm

Also Acailable in 1200 x 1200mm

2IS

| $\square$ |              |
|-----------|--------------|
|           | CLINKER GREY |
|           |              |