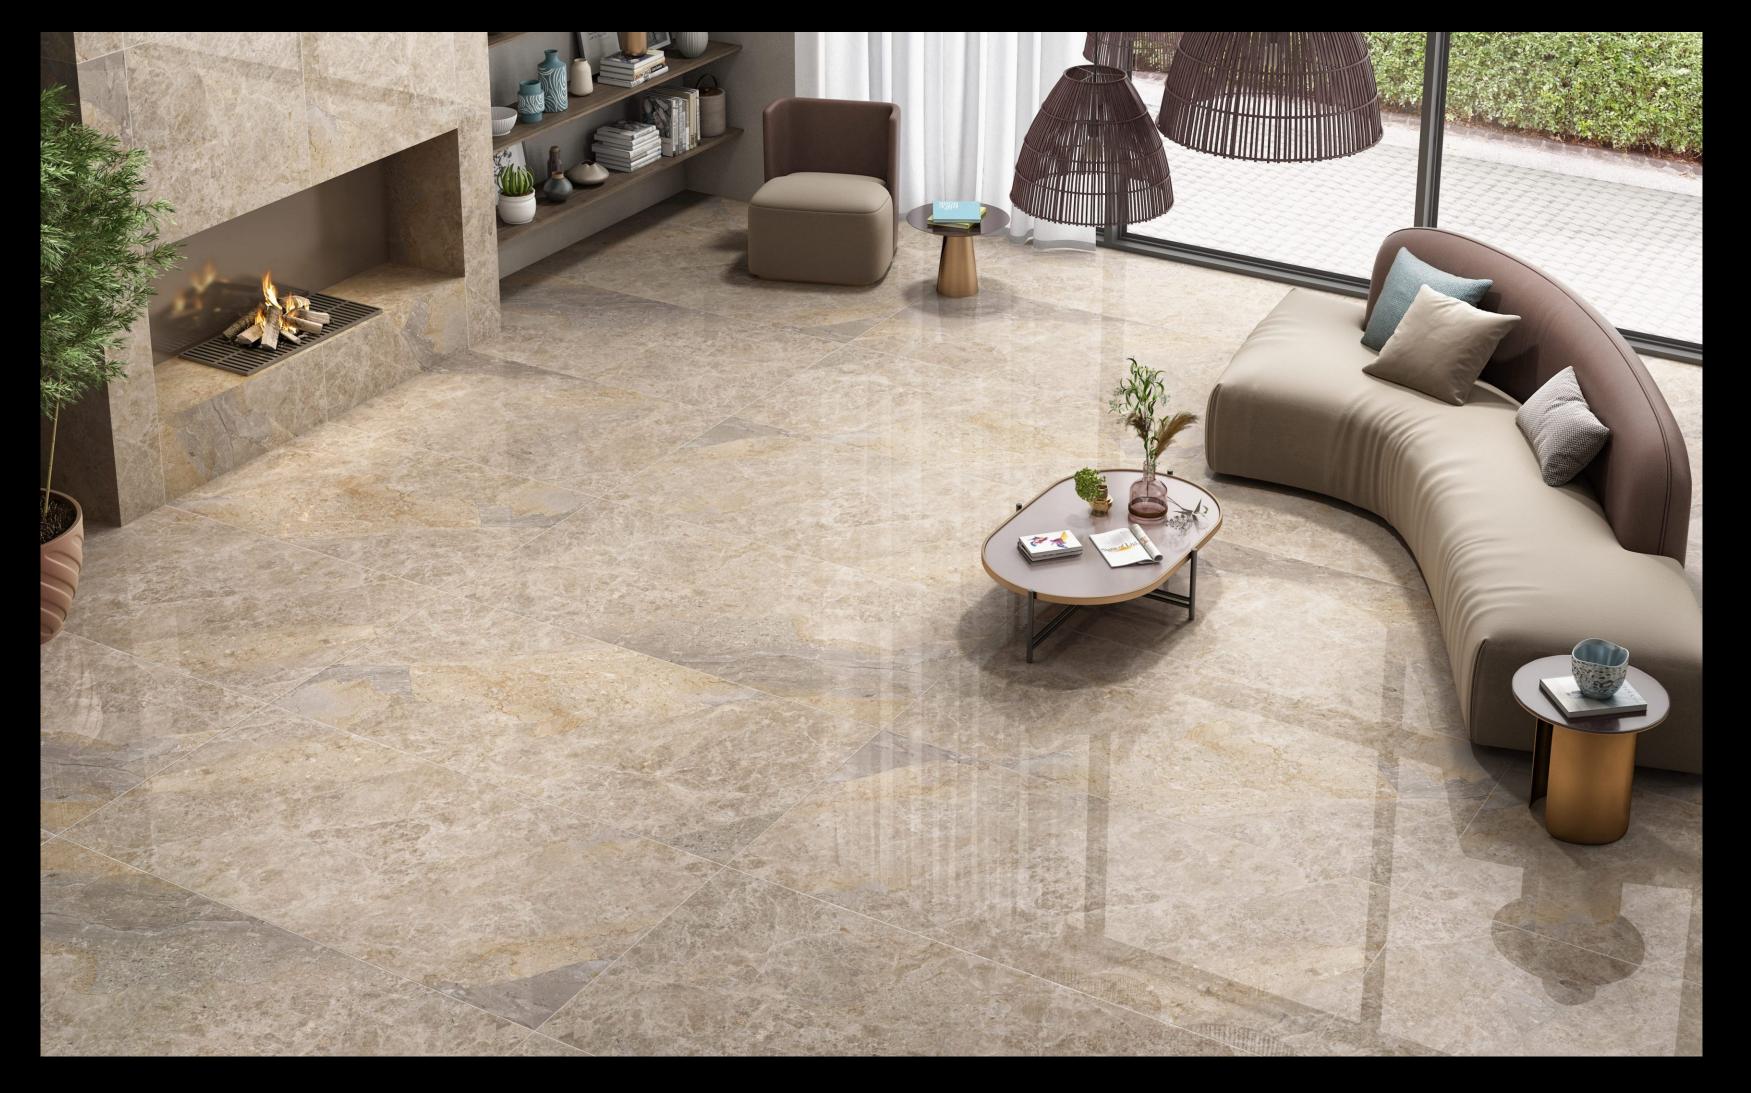

TILE BODY

**X008** 1600mm SIZE

The colossal 800x1600mm of the collection is an ode of eminence, elegance, and magnifience that adds a majestic aura to your spaces transforming them into fascinating and truly lavish.