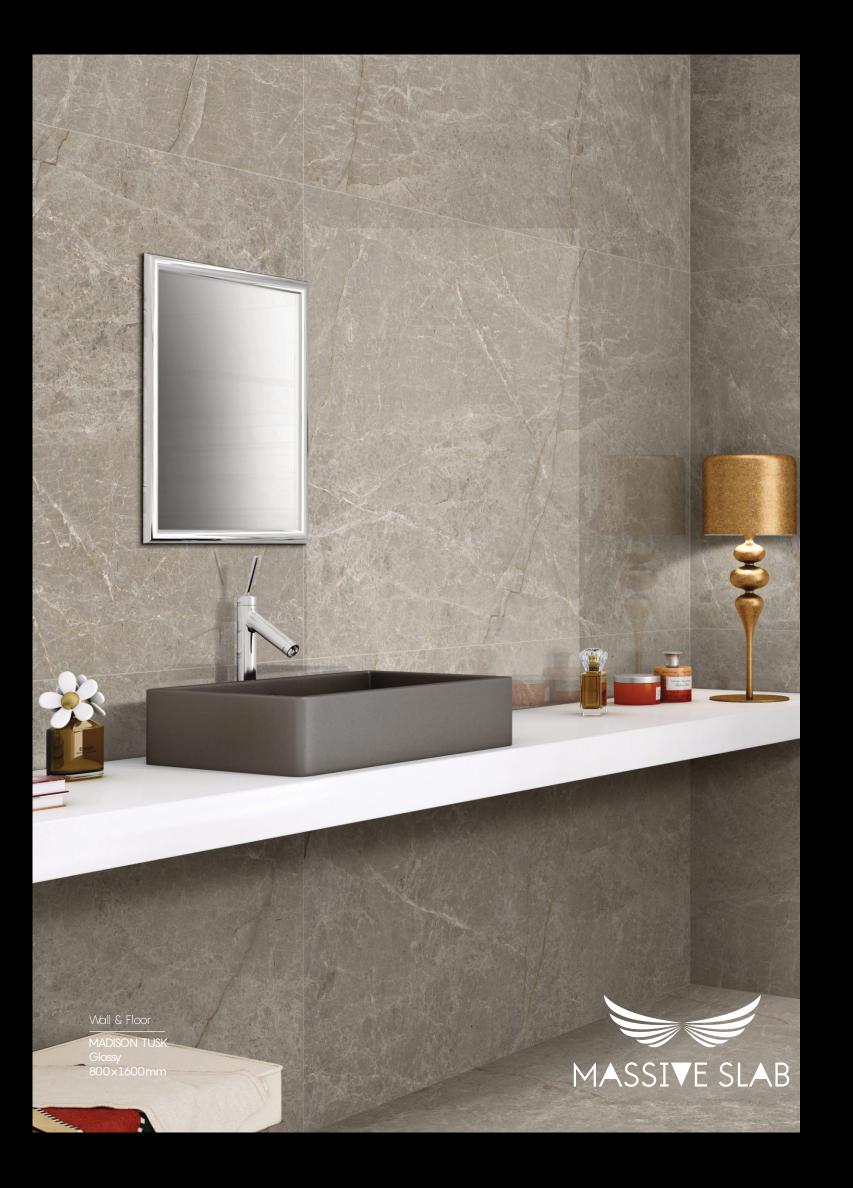

| ALASKA C | R        |
|----------|----------|
|          |          |
|          | ALASKA C |

 FINISH
 Glossy

 SIZE
 800 x 1600 mm

 THICKNESS
 9 mm

RANDOM 4 FACES

EMA

| $\overline{}$ |         |    |
|---------------|---------|----|
|               | MADISON | τι |
| $\square$     |         |    |

FINISH Glossy SIZE 800x1600mm THICKNESS 9mm

RANDOM 4 FACES

Also Accilicable in -1200x 1200mm

USK

FINISH SIZE Glossy 800x1600mm THICKNESS 9mm

| $\overline{\ }$ |         |   |
|-----------------|---------|---|
|                 | MADISON | G |
| /               |         |   |