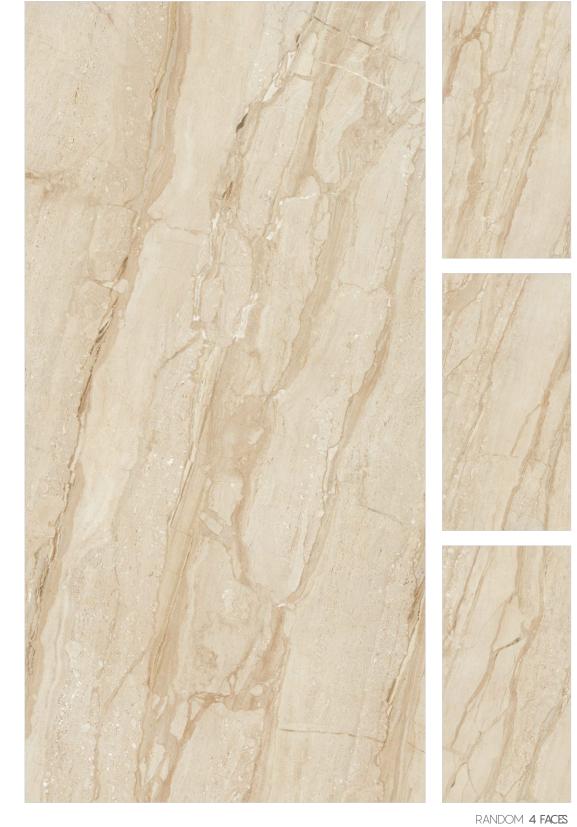

TILE BODY

**X008** 1600mm SIZE

The colossal 800x1600mm of the collection is an ode of eminence, elegance, and magnifience that adds a majestic aura to your spaces transforming them into fascinating and truly lavish.