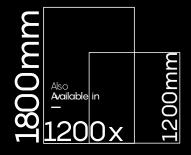

PE

FINISH Glossy SIZE 800x1600mm THICKNESS 9mm

Praga Beige

FINISH Glossy SIZE 800x10 THICKNESS 9mm Glossy 800x1600mm

TRAVERTINE CREMA

FINISH Glossy SIZE 800x1600mm THICKNESS 9mm

| ալ     |                          |          |        |
|--------|--------------------------|----------|--------|
| 1800 m | Also<br>Arailable<br>120 | in<br>OX | 1200mm |