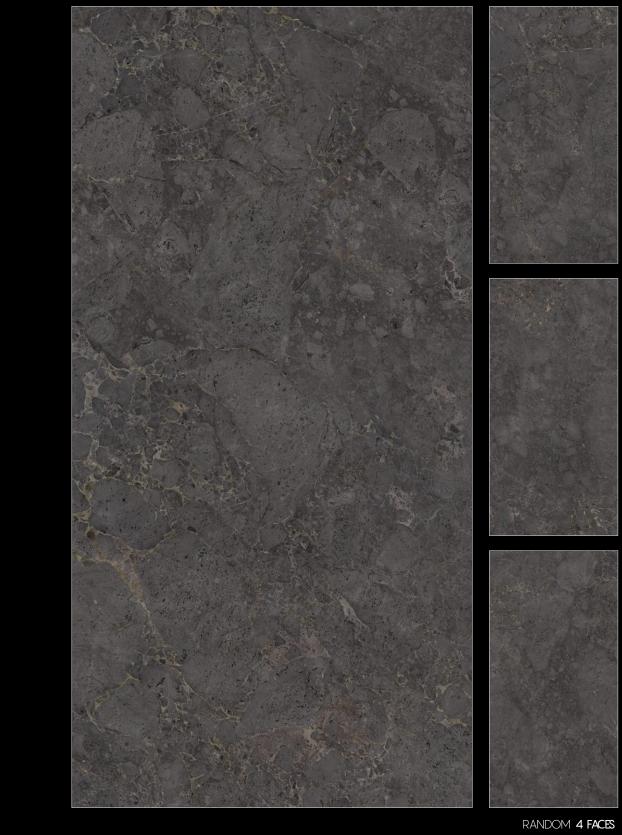

| TRAVERTINE C |
|--------------|
|              |

FINISHGlossySIZE800x1600mmTHICKNESS9mm

GREY

| Kalos Ner | С |
|-----------|---|
|           |   |

FINISH Glossy SIZE 800×16 THICKNESS 9mm Glossy 800 x 1600 mm

KALOS BIANCO

FINISH Glossy SIZE 800x1600mm THICKNESS 9mm

Wall & Floor

KALOS BIANCO Glossy 800x1600mm

FINISH SIZE Glossy 800x1600mm THICKNESS 9mm

| $\searrow$ |          |   |
|------------|----------|---|
|            | KALOS MC | C |
|            |          |   |
|            |          |   |