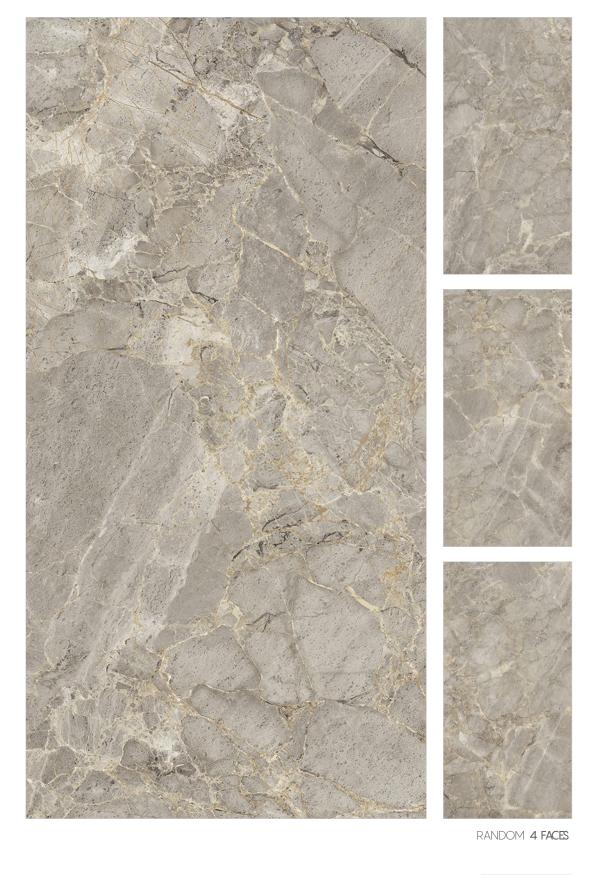

FINISHGlossySIZE800x1600mmTHICKNESS9mm

GRIS

FINISH Glossy SIZE 800x1600mm THICKNESS 9mm

| VELENTINO |
|-----------|
|           |

FINISH Glossy SIZE 800×16 THICKNESS 9mm Glossy 800 x 1600 mm