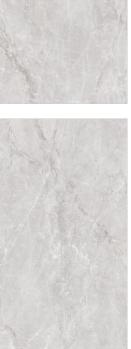

|           | lithos gr | E |
|-----------|-----------|---|
| $\square$ |           |   |

FINISH Glossy SIZE 800x1600mm THICKNESS 9mm

Wall & Floor LITHOS SAND & LITHOS GRIS Glossy 800x1600mm

FINISH SIZE Glossy 800x1600mm THICKNESS 9mm

| $\overline{}$ |        |    |     |
|---------------|--------|----|-----|
|               | LITHOS | GF | RIS |
| $\square$     |        |    |     |

FINISH Glossy SIZE 800x16 THICKNESS 9mm Glossy 800x1600mm