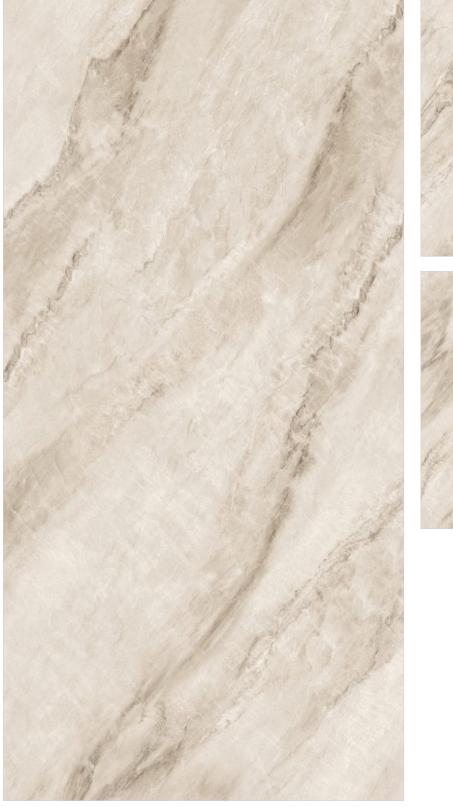

PE

FINISH Glossy SIZE 800x1600mm THICKNESS 9mm

Praga Beige

FINISH Glossy SIZE 800x10 THICKNESS 9mm Glossy 800x1600mm

TRAVERTINE CREMA

FINISH Glossy SIZE 800x1600mm THICKNESS 9mm

| ալ     |                          |          |        |
|--------|--------------------------|----------|--------|
| 1800 m | Also<br>Arailable<br>120 | in<br>OX | 1200mm |

| TRAVERTINE C |
|--------------|
|              |

FINISHGlossySIZE800x1600mmTHICKNESS9mm

GREY

| Kalos Ner | С |
|-----------|---|
|           |   |

FINISH Glossy SIZE 800×16 THICKNESS 9mm Glossy 800 x 1600 mm