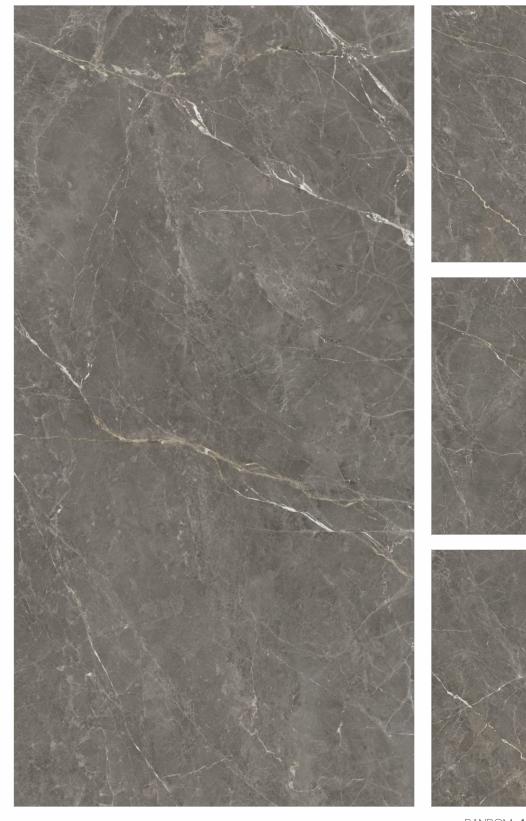

r A/IRA GREY Glossy 800x1600mm













FINISH Glossy SIZE 800x1600mm THICKNESS 9mm





| $\square$ |                    |
|-----------|--------------------|
|           | <b>A</b> /IRA GREY |
|           |                    |

FINISHGlossySIZE800x1600mmTHICKNESS9mm

RANDOM 4 FACES









FINISH SIZE Glossy 800x1600mm THICKNESS 9mm





| \       |    |
|---------|----|
| VENEZIA | CR |
|         |    |

FINISH Glossy SIZE 800x10 THICKNESS 9mm Glossy 800x1600mm





RANDOM 4 FACES

Rema











FINISH Glossy SIZE 800x10 THICKNESS 9mm Glossy 800x1600mm





| VENEZIA | GR |
|---------|----|
|         |    |

FINISH Glossy SIZE 800x1600mm THICKNESS 9mm

RANDOM 4 FACES



RIS



Vall & Floor FENIX GRIGIO Glossy 80x160cm















FINISH Glossy SIZE 800x1600mm THICKNESS 9mm





| $\searrow$ |              |
|------------|--------------|
|            | FENIX GRIGIO |
|            |              |

FINISHGlossySIZE800x1600mmTHICKNESS9mm

RANDOM 4 FACES









DOVER CREMA

FINISH Glossy SIZE 800x10 THICKNESS 9mm Glossy 800x1600mm

RANDOM 4 FACES



FINISH SIZE Glossy 800x1600mm THICKNESS 9mm















FINISH Glossy SIZE 800x1600mm THICKNESS 9mm





| $\overline{\ }$ |            |
|-----------------|------------|
|                 | DOVER GREY |
|                 |            |

FINISHGlossySIZE800x1600mmTHICKNESS9mm



RANDOM 4 FACES









FINISH SIZE Glossy 800x1600mm THICKNESS 9mm





| Falcon GF | SE |
|-----------|----|
|           |    |

FINISH Glossy SIZE 800x10 THICKNESS 9mm Glossy 800x1600mm



RANDOM 4 FACES









FINISH Glossy SIZE 800x1