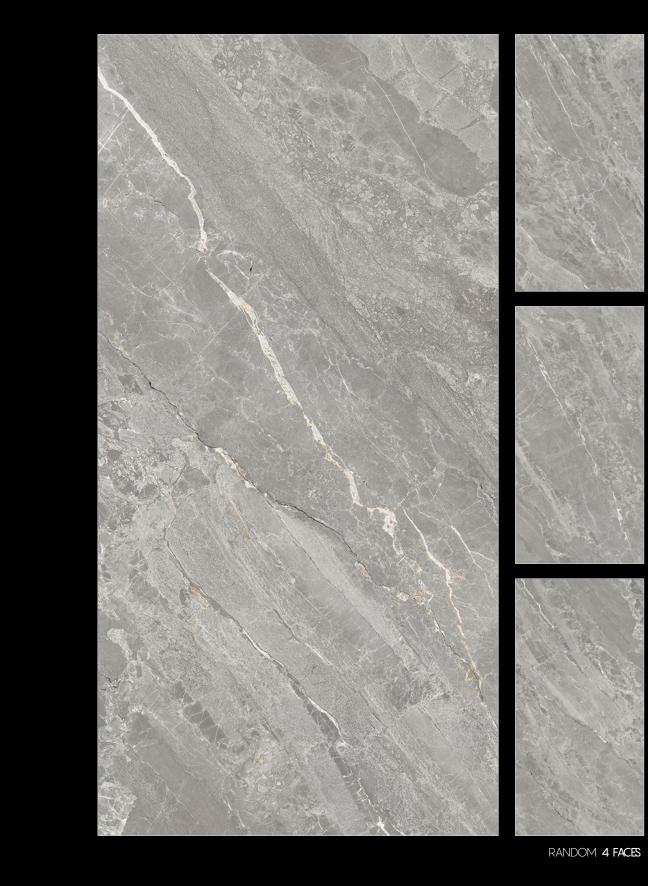

Wall A/IRA BIANCO Glossy 800x1600mm Floor A/IRA GREY Glossy 800x1600mm

FINISH Glossy SIZE 800x1600mm THICKNESS 9mm

| $\square$ |                    |
|-----------|--------------------|
|           | <b>A</b> /IRA GREY |
|           |                    |

FINISHGlossySIZE800x1600mmTHICKNESS9mm

RANDOM 4 FACES

FINISH SIZE Glossy 800x1600mm THICKNESS 9mm

| \       |    |
|---------|----|
| VENEZIA | CR |
|         |    |

FINISH Glossy SIZE 800x10 THICKNESS 9mm Glossy 800x1600mm