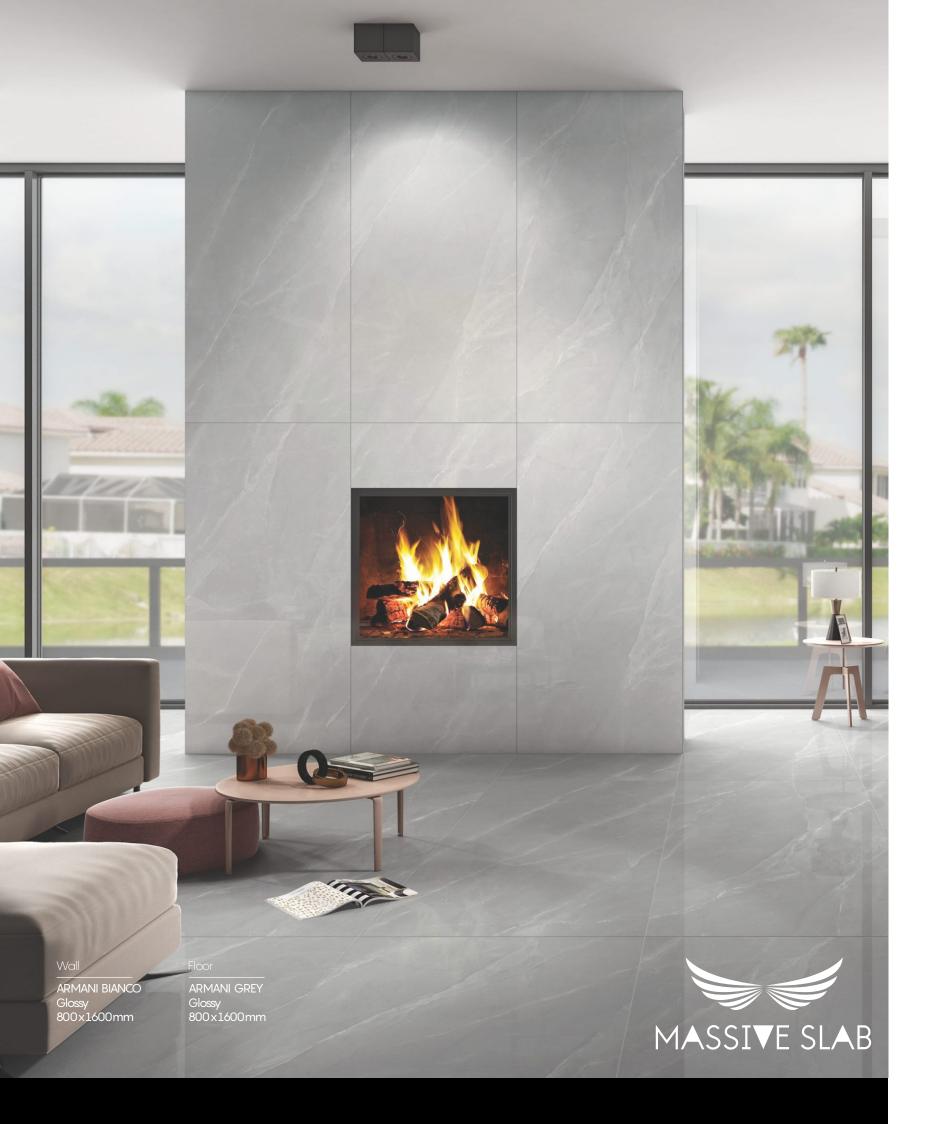

Wall A/IRA BIANCO Glossy 800x1600mm Floor A/IRA GREY Glossy 800x1600mm

FINISH Glossy SIZE 800x1600mm THICKNESS 9mm

| $\square$ |                    |
|-----------|--------------------|
|           | <b>A</b> /IRA GREY |
|           |                    |