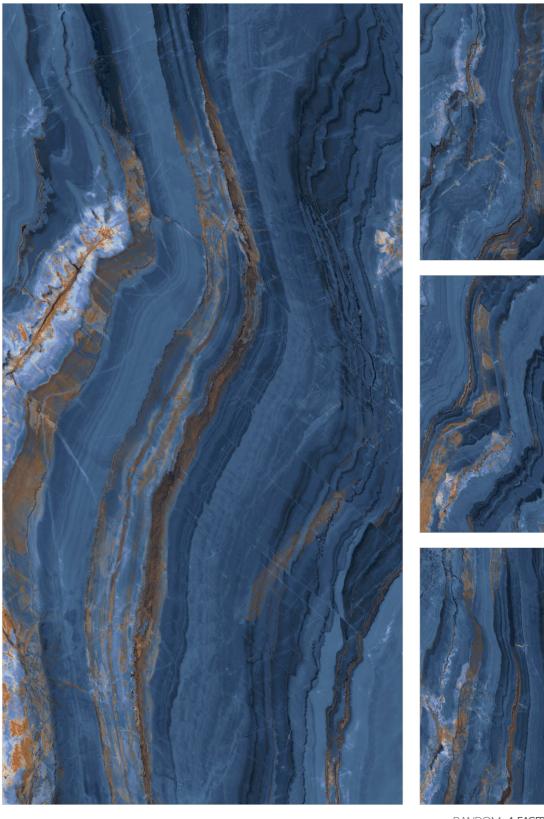

ARMANI BROWN High Gloss 800x1600mm

RANDOM 4 FACES

RANDOM 4 FACES

 FINISH
 High Gloss

 SIZE
 800×1600mm

 THICKNESS
 9mm

RANDOM 4 FACES

RANDOM 4 FACES