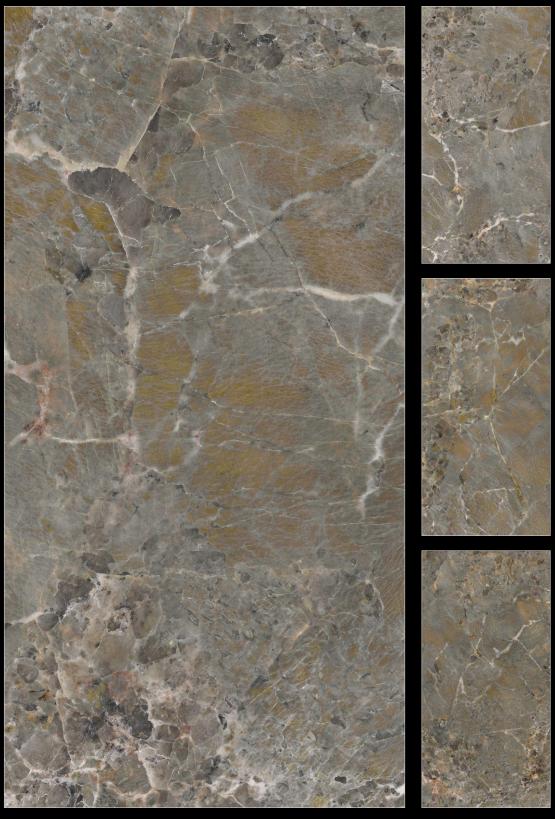

ARMANI BROWN High Gloss 800x1600mm

RANDOM 4 FACES

RANDOM 4 FACES

 FINISH
 High Gloss

 SIZE
 800×1600mm

 THICKNESS
 9mm

RANDOM 4 FACES

RANDOM 4 FACES