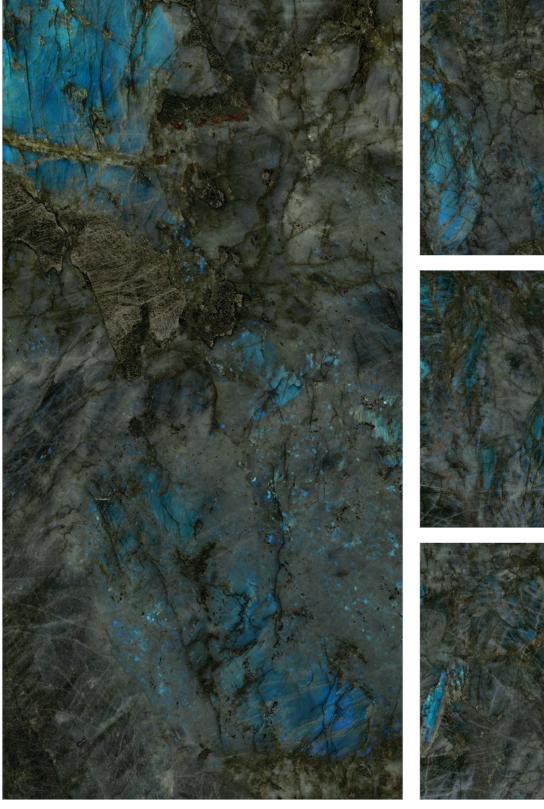

RANDOM 4 FACES

FINISH High Gloss
SIZE 800×1600mm
THICKNESS 9mm

RANDOM 4 FACES

 FINISH
 High Gloss

 SIZE
 800 x 1600 mm

 THICKNESS
 9 mm

Wall & Floor

OSMOS AQUA High Gloss 800×1600mm