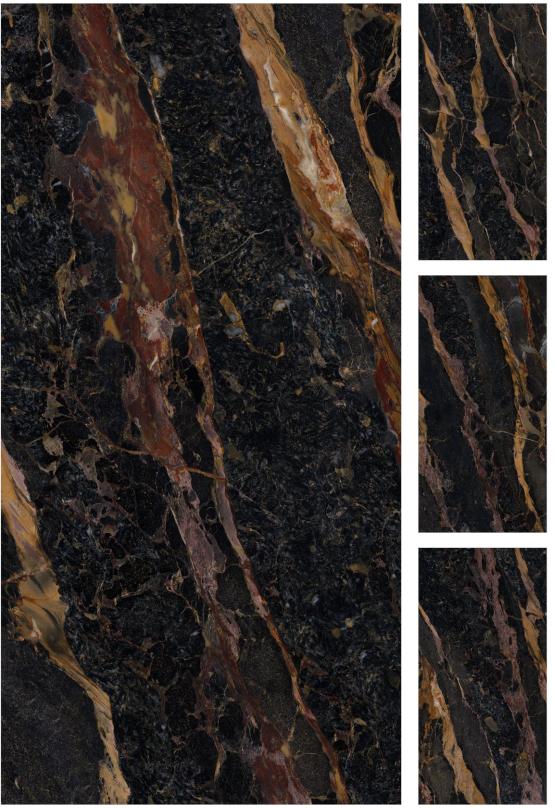

ARMANI BROWN High Gloss 800x1600mm

RANDOM 4 FACES

RANDOM 4 FACES

 FINISH
 High Gloss

 SIZE
 800×1600mm

 THICKNESS
 9mm

RANDOM 4 FACES

RANDOM 4 FACES