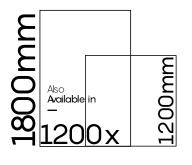

HICKNESS
 9mm











RANDOM 4 FACES



 FINISH
 High Gloss

 SIZE
 800×1600mm

 THICKNESS
 9mm





RANDOM 3 FACES









RANDOM 4 FACES



 FINISH
 High Gloss

 SIZE
 800 x 1600 mm

 THICKNESS
 9 mm







MARQUINA BLACK High Gloss 800x1600mm





RANDOM 4 FACES

















RANDOM 4 FACES



FINISH High G SIZE 800x1 THICKNESS 9mm High Gloss 800x1600mm











RANDOM 4 FACES



 FINISH
 High Gloss

 SIZE
 800×1600mm

 THICKNESS
 9mm





RANDOM 4 FACES



FINISH High Gloss
SIZE 800x1600mm
THICKNESS 9mm





Wall & Floor
TUNDRA
High Gloss
800 x 1600 mm





RANDOM 4 FACES



FINISH High Gloss
SIZE 800x1600mm
THICKNESS 9mm











RANDOM 4 FACES



FINISH High Gloss
SIZE 800×1600mm
THICKNESS 9mm





RANDOM 4 FACES



 FINISH
 High Gloss

 SIZE
 800x1600mm

 THICKNESS
 9mm











RANDOM 3 FACES



 FINISH
 High Gloss

 SIZE
 800 x 1600 mm

 THICKNESS
 9 mm





RANDOM 3 FACES



 FINISH
 High Gloss

 SIZE
 800 x 1600 mm

 THICKNESS
 9 mm











RANDOM 4 FACES



FINISH High Gloss
SIZE 800×1600mm
THICKNESS 9mm





RANDOM 4 FACES



 FINISH
 High Gloss

 SIZE
 800 x 1600 mm

 THICKNESS
 9 mm





Wall & Floor

OSMOS AQUA High Gloss 800×1600mm





RANDOM 3 FACES



FINISH SIZE

High Gloss 800x1600mm THICKNESS 9mm











RANDOM 3 FACES



FINISH High Gloss SIZE 800x1600mm THICKNESS 9mm





RANDOM 3 FACES



FINISH High Glo SIZE 800×16 THICKNESS 9mm

High Gloss 800×1600mm





RANDOM 3 FACES



 FINISH
 High Gloss

 SIZE
 800×1600mm

 THICKNESS
 9mm





RANDOM 4 FACES



 FINISH
 High Gloss

 SIZE
 800 x 1600 mm

 THICKNESS
 9 mm





by Ciffa swrf