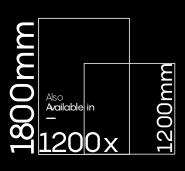

×160cm

















RANDOM 4 FACES



 FINISH
 High Gloss

 SIZE
 800×1600mm

 THICKNESS
 9mm





RANDOM 4 FACES











RANDOM 4 FACES







RANDOM 4 FACES













RANDOM 4 FACES



 FINISH
 High Gloss

 SIZE
 800x1600mm

 THICKNESS
 9mm





RANDOM 4 FACES













RANDOM 4 FACES







RANDOM 4 FACES







RANDOM 4 FACES

















RANDOM 4 FACES



 FINISH
 High Gloss

 SIZE
 800x1600mm

 THICKNESS
 9mm









RANDOM 4 FACES







RANDOM 4 FACES



 FINISH
 High Gloss

 SIZE
 800x1600mm

 THICKNESS
 9mm











RANDOM 4 FACES



 FINISH
 High Gloss

 SIZE
 800×1600mm

 THICKNESS
 9mm





RANDOM 3 FACES









RANDOM 4 FACES



 FINISH
 High Gloss

 SIZE
 800 x 1600 mm

 THICKNESS
 9 mm







MARQUINA BLACK High Gloss 800x1600mm





RANDOM 4 FACES

















RANDOM 4 FACES



FINISH High G SIZE 800x1 THICKNESS 9mm High Gloss 800x1600mm











RANDOM 4 FACES



 FINISH
 High Gloss

 SIZE
 800×1600mm

 THICKNESS
 9mm





RANDOM 4 FACES



FINISH High Gloss
SIZE 800x1600mm
THICKNESS 9mm





Wall & Floor
TUNDRA
High Gloss
800 x 1600 mm





RANDOM 4 FACES



FINISH High Gloss
SIZE 800x1600mm
THICKNESS 9mm











RANDOM 4 FACES



FINISH High Gloss
SIZE 800×1600mm
THICKNESS 9mm





RANDOM 4 FACES



 FINISH
 High Gloss

 SIZE
 800x1600mm

 THICKNESS
 9mm











RANDOM 3 FACES



 FINISH
 High Gloss

 SIZE
 800 x 1600 mm

 THICKNESS
 9 mm





RANDOM 3 FACES



 FINISH
 High Gloss

 SIZE
 800 x 1600 mm

 THICKNESS
 9 mm











RANDOM 4 FACES



FINISH High Gloss
SIZE 800×1600mm
THICKNESS 9mm





RANDOM 4 FACES



 F