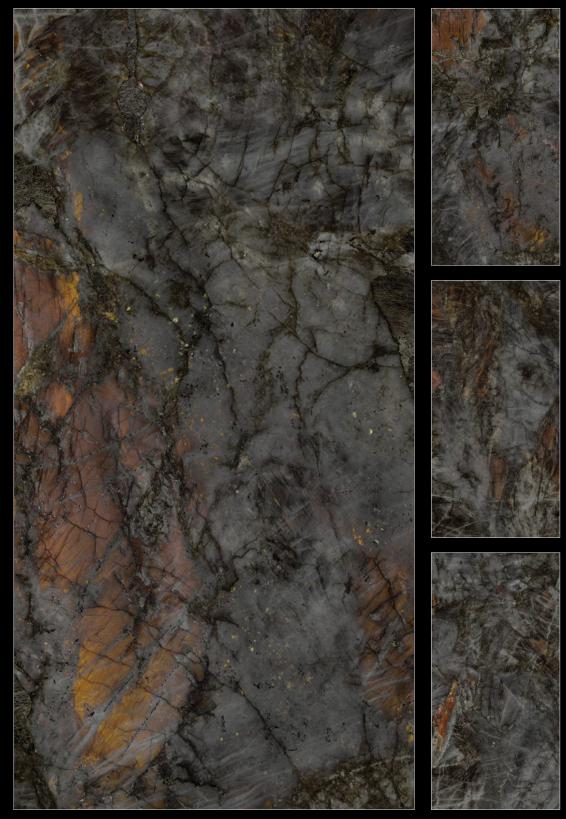

ARMANI BROWN High Gloss 800x1600mm

RANDOM 4 FACES

RANDOM 4 FACES

 FINISH
 High Gloss

 SIZE
 800×1600mm

 THICKNESS
 9mm

RANDOM 4 FACES

RANDOM 4 FACES

RANDOM 4 FACES

FINISH High Gloss
SIZE 800 x 1600 mm

THICKNESS 9mm

SAINT LOVENT BLACK High Gloss 80×160cm

RANDOM 4 FACES

 FINISH
 High Gloss

 SIZE
 800×1600mm

 THICKNESS
 9mm