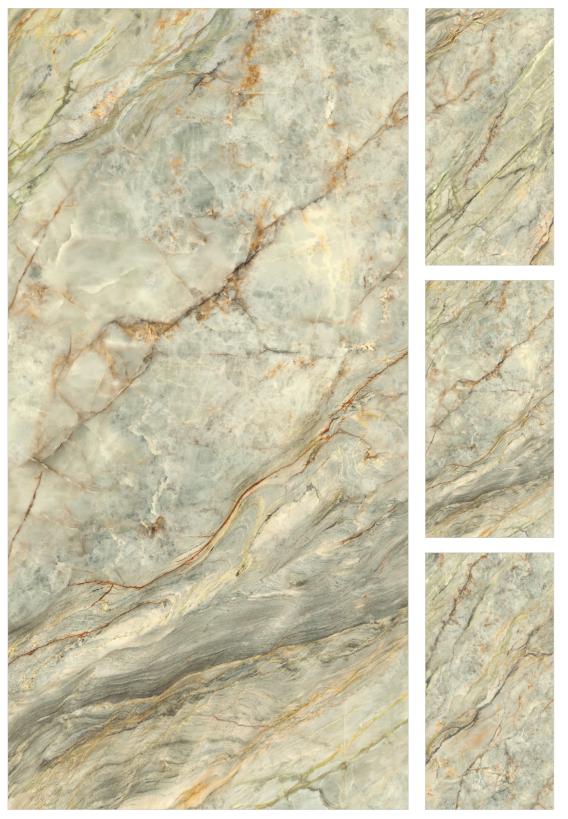

PREVENS BACTERIAL GROWTH

HEAT RESISTANT

NON-SLIP

RANDOM 4 FACES

 FINISH
 High Gloss

 SIZE
 800×1600mm

 THICKNESS
 9mm

RANDOM 4 FACES

 FINISH
 High Gloss

 SIZE
 800x1600mm

 THICKNESS
 9mm

RANDOM 4 FACES

FINISH SIZE High Gloss 800×1600mm

THICKNESS 9mm

RANDOM 4 FACES

Wall & Floor