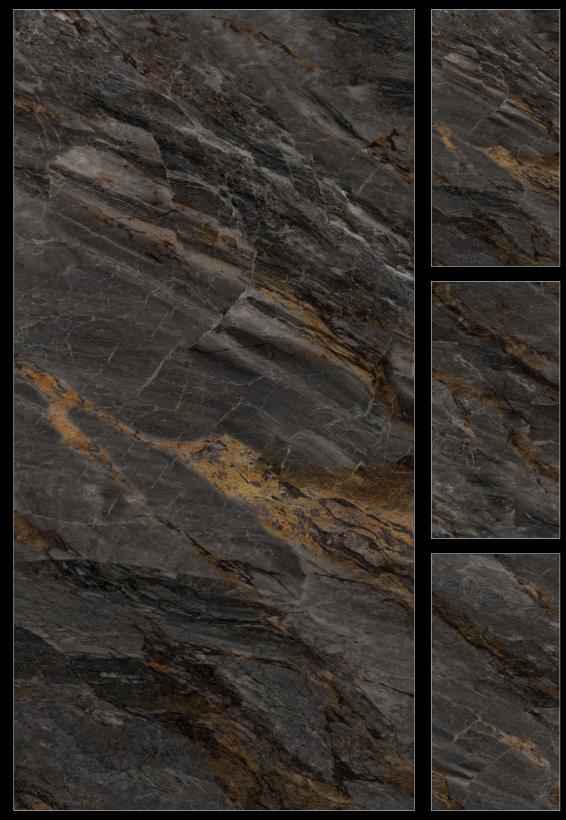

ARMANI BROWN High Gloss 800x1600mm

RANDOM 4 FACES

RANDOM 4 FACES

 FINISH
 High Gloss

 SIZE
 800×1600mm

 THICKNESS
 9mm

RANDOM 4 FACES

RANDOM 4 FACES

RANDOM 3 FACES

RANDOM 4 FACES

 FINISH
 High Gloss

 SIZE
 800 x 1600 mm

 THICKNESS
 9 mm

MARQUINA BLACK High Gloss 800x1600mm

RANDOM 4 FACES

RANDOM 4 FACES