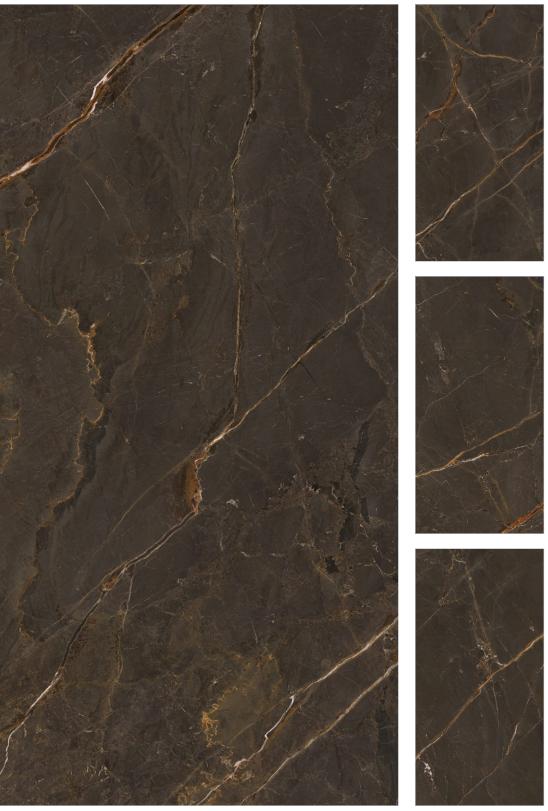

ARMANI BROWN High Gloss 800x1600mm

RANDOM 4 FACES

RANDOM 4 FACES

 FINISH
 High Gloss

 SIZE
 800×1600mm

 THICKNESS
 9mm

RANDOM 4 FACES

RANDOM 4 FACES