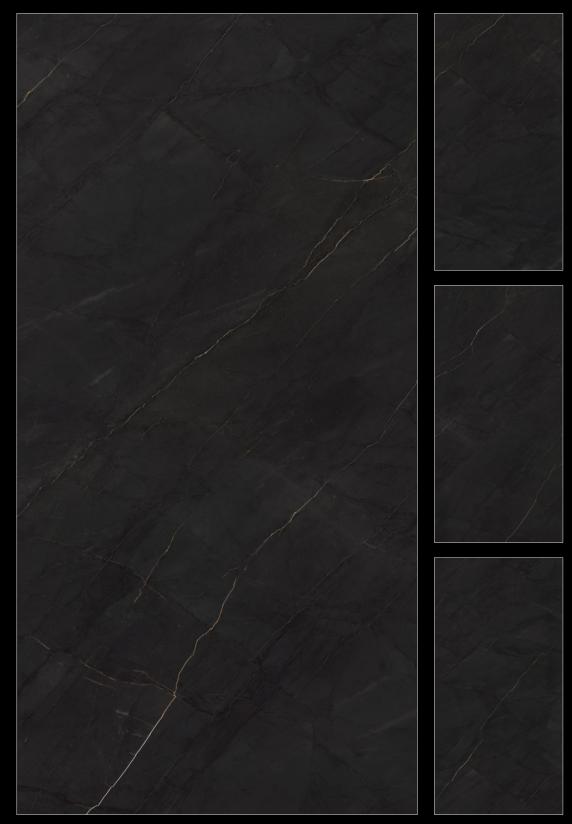

ARMANI BROWN High Gloss 800x1600mm

RANDOM 4 FACES

RANDOM 4 FACES

 FINISH
 High Gloss

 SIZE
 800×1600mm

 THICKNESS
 9mm

RANDOM 4 FACES

RANDOM 4 FACES