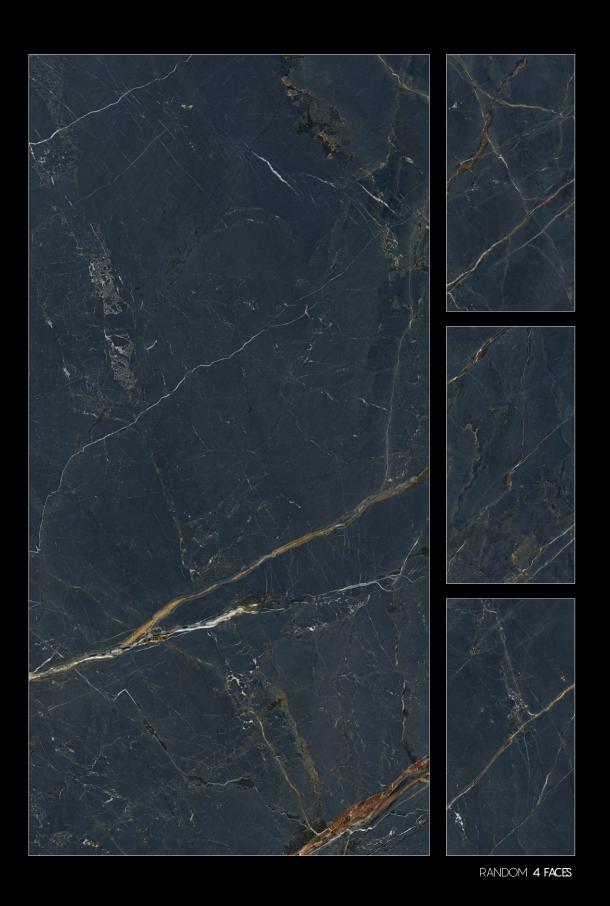

PREVENS BACTERIAL GROWTH

HEAT RESISTANT

NON-SLIP

RANDOM 4 FACES

 FINISH
 High Gloss

 SIZE
 800×1600mm

 THICKNESS
 9mm

RANDOM 4 FACES