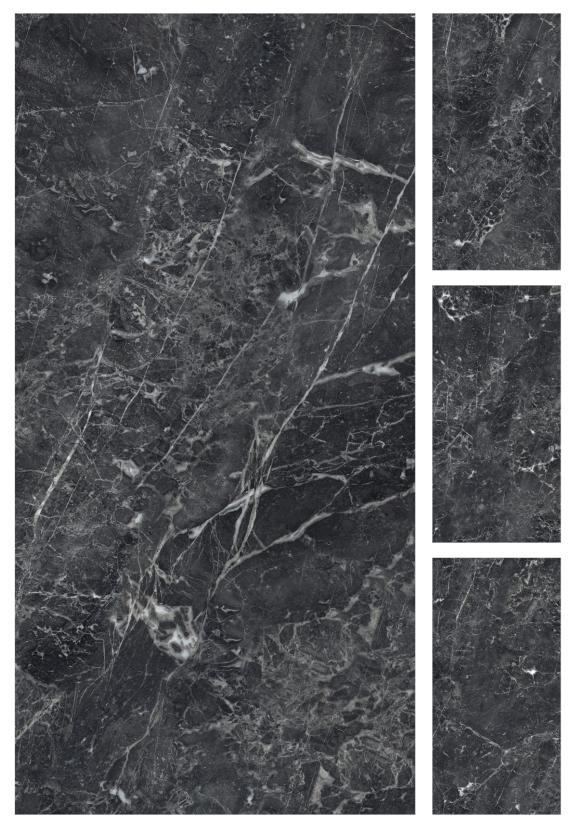

RANDOM 3 FACES

RANDOM 4 FACES

 FINISH
 High Gloss

 SIZE
 800 x 1600 mm

 THICKNESS
 9 mm

MARQUINA BLACK High Gloss 800x1600mm

RANDOM 4 FACES

RANDOM 4 FACES