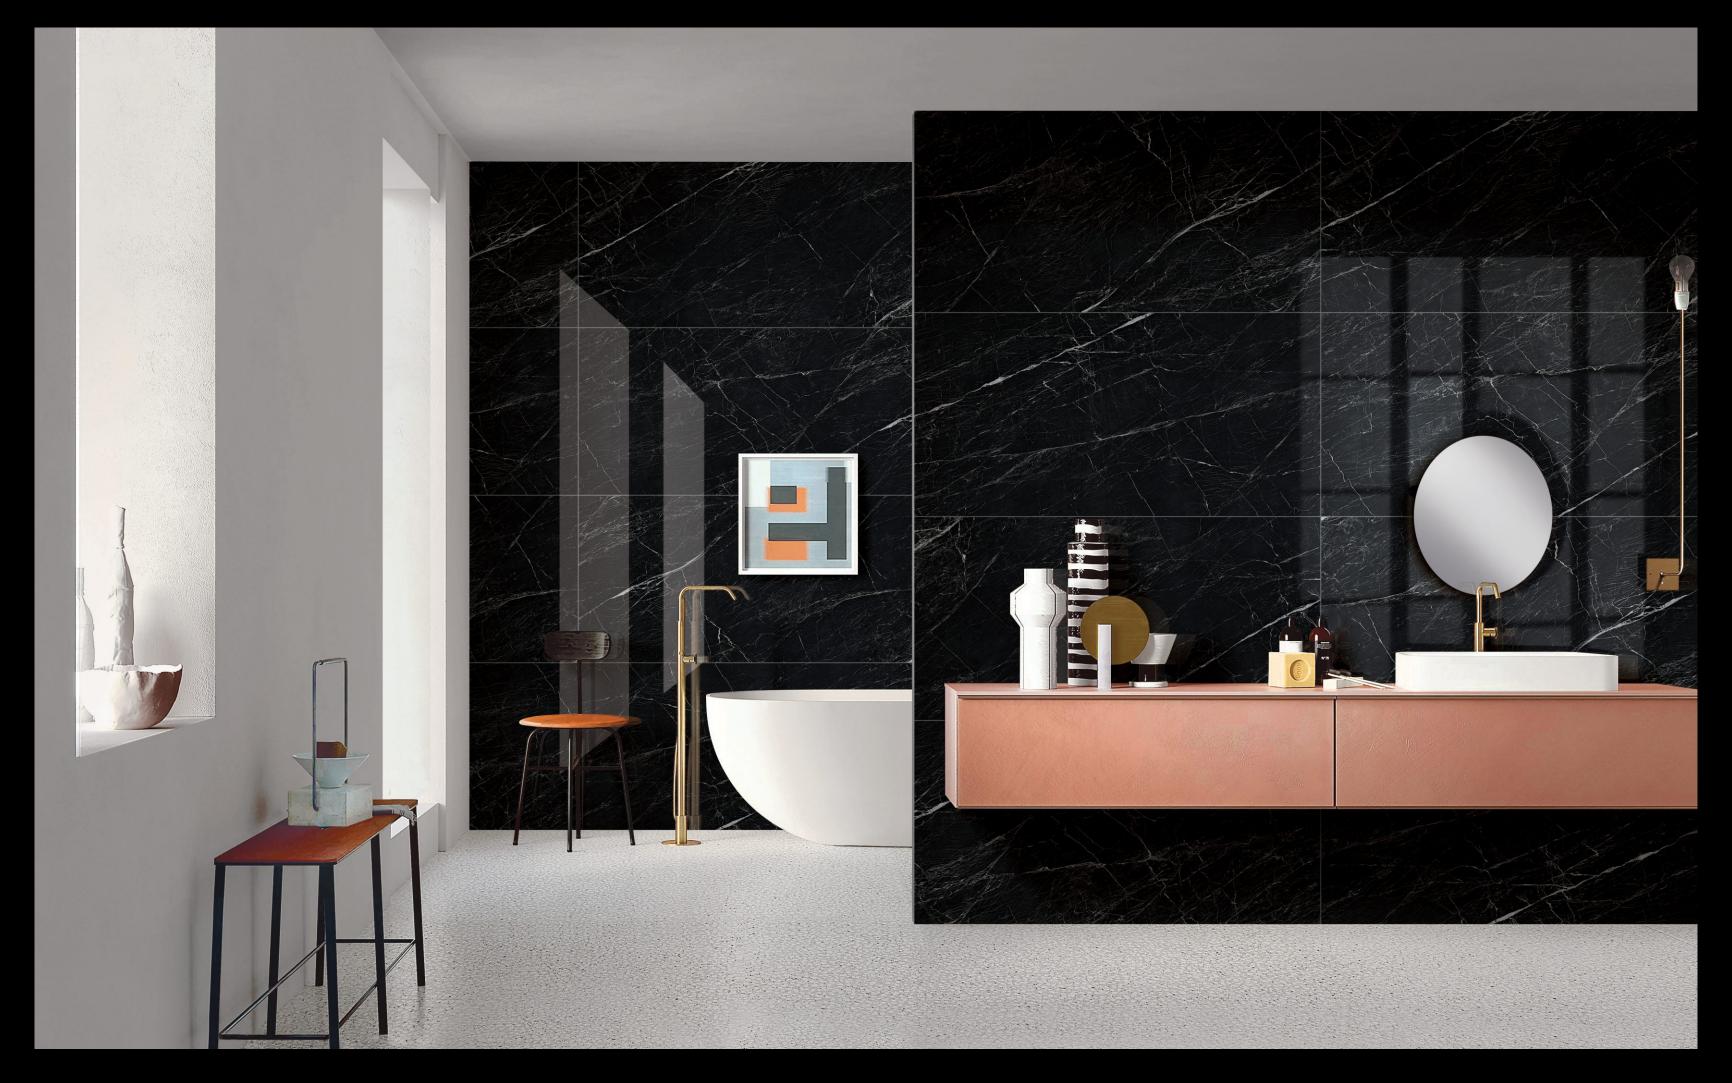

RANDOM 3 FACES

RANDOM 4 FACES

 FINISH
 High Gloss

 SIZE
 800 x 1600 mm

 THICKNESS
 9 mm

MARQUINA BLACK High Gloss 800x1600mm

RANDOM 4 FACES

RANDOM 4 FACES