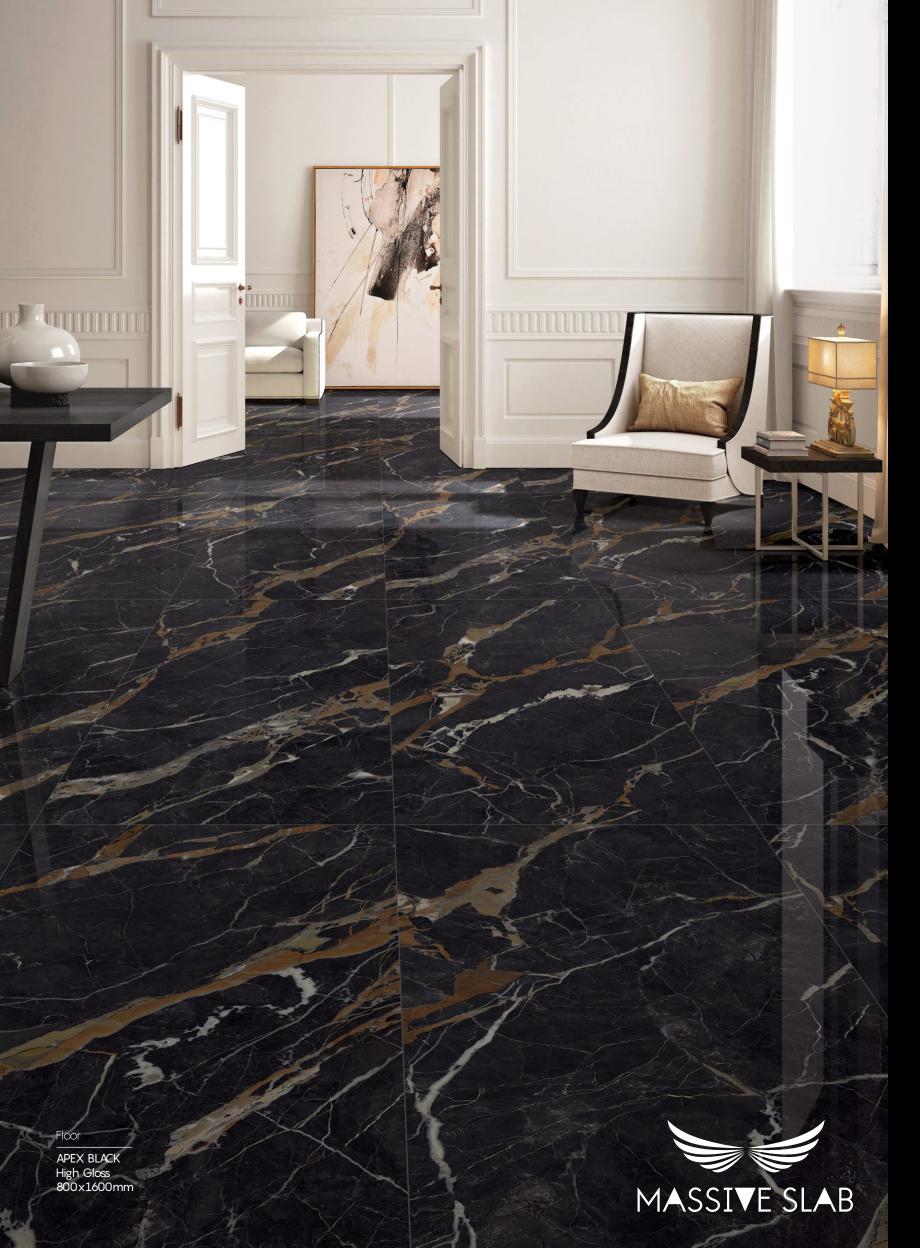

### THE BRILLIANCE OF NATURE

SURFACE HIGH GLOSS

800 x 1600 mm

#### HIGH GLOSS FINISH

Discover a finish hat resonates with the brilliant and refulgent aspects of nature. The high gloss finish of he collection is crafted for your ultra-luxurious spaces reflectig opulence and sheer elegance in your spaces.

PREVENS BACTERIAL GROWTH

HEAT RESISTANT

NON-SLIP

RANDOM 4 FACES

 FINISH
 High Gloss

 SIZE
 800×1600mm

 THICKNESS
 9mm

RANDOM 4 FACES