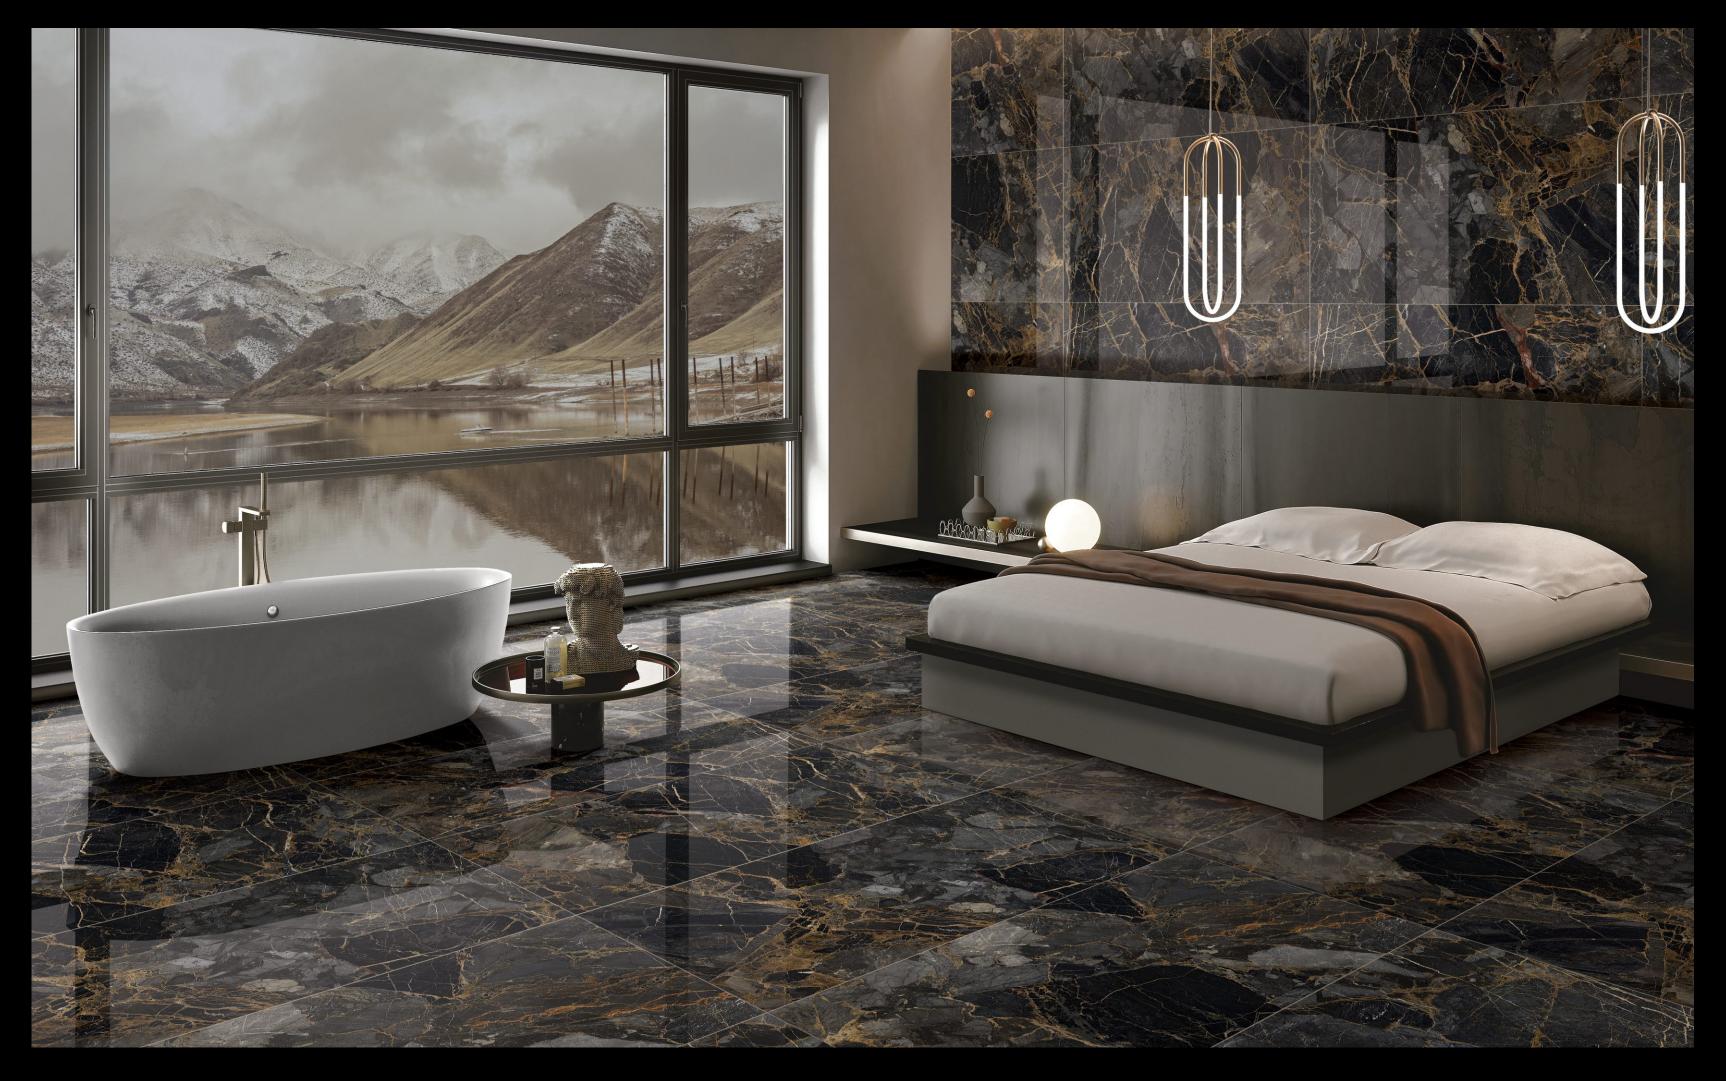

### THE BRILLIANCE OF NATURE

SURFACE HIGH GLOSS

800 x 1600 mm

#### HIGH GLOSS FINISH

Discover a finish hat resonates with the brilliant and refulgent aspects of nature. The high gloss finish of he collection is crafted for your ultra-luxurious spaces reflectig opulence and sheer elegance in your spaces.

FINISH High G SIZE 800x1 THICKNESS 9mm High Gloss 800x1600mm

RANDOM 4 FACES

 FINISH
 High Gloss

 SIZE
 800×1600mm

 THICKNESS
 9mm

RANDOM 4 FACES

FINISH High Gloss
SIZE 800x1600mm
THICKNESS 9mm

Wall & Floor
TUNDRA
High Gloss
800 x 1600 mm