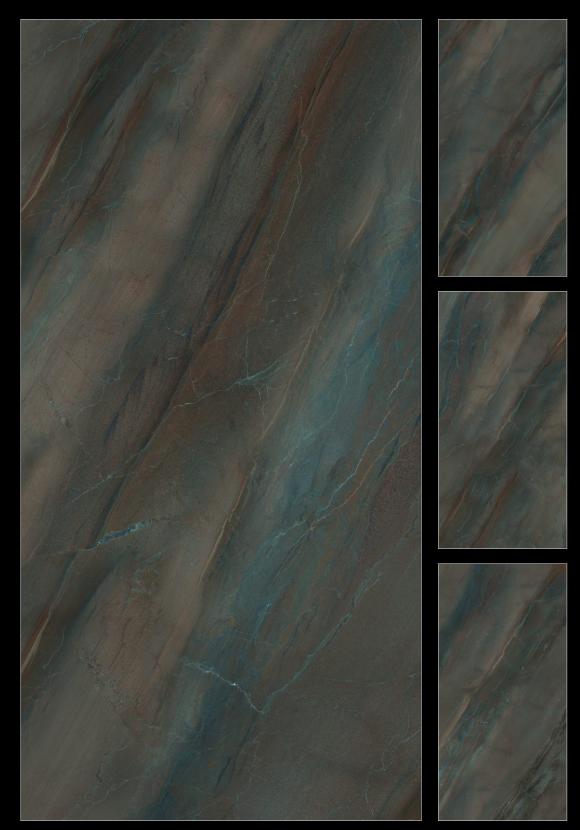

RANDOM 3 FACES

RANDOM 4 FACES

 FINISH
 High Gloss

 SIZE
 800 x 1600 mm

 THICKNESS
 9 mm

MARQUINA BLACK High Gloss 800x1600mm

RANDOM 4 FACES

RANDOM 4 FACES