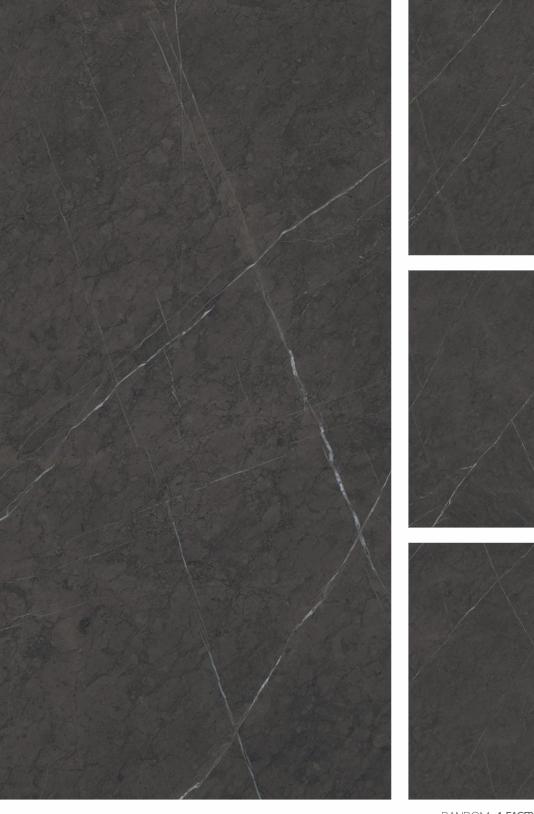

ARMANI BROWN High Gloss 800x1600mm

RANDOM 4 FACES

RANDOM 4 FACES

 FINISH
 High Gloss

 SIZE
 800×1600mm

 THICKNESS
 9mm

RANDOM 4 FACES

RANDOM 4 FACES