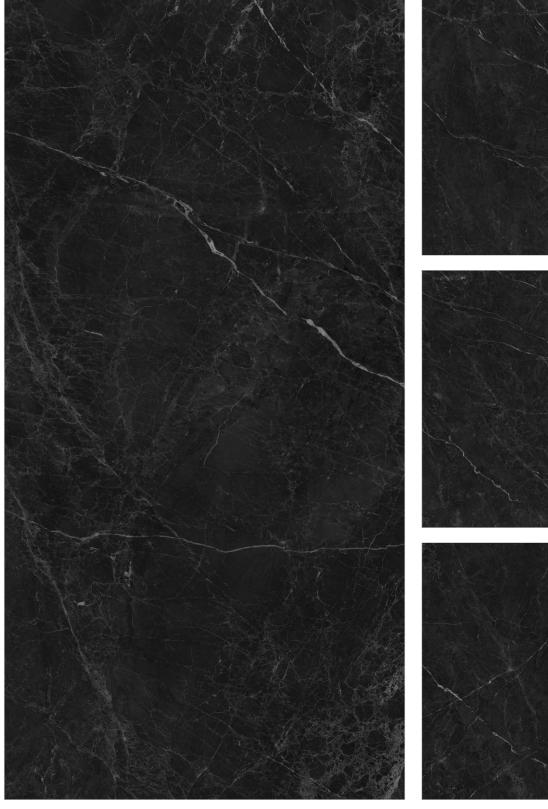

RANDOM 3 FACES

RANDOM 4 FACES

 FINISH
 High Gloss

 SIZE
 800 x 1600 mm

 THICKNESS
 9 mm

MARQUINA BLACK High Gloss 800x1600mm

RANDOM 4 FACES

RANDOM 4 FACES