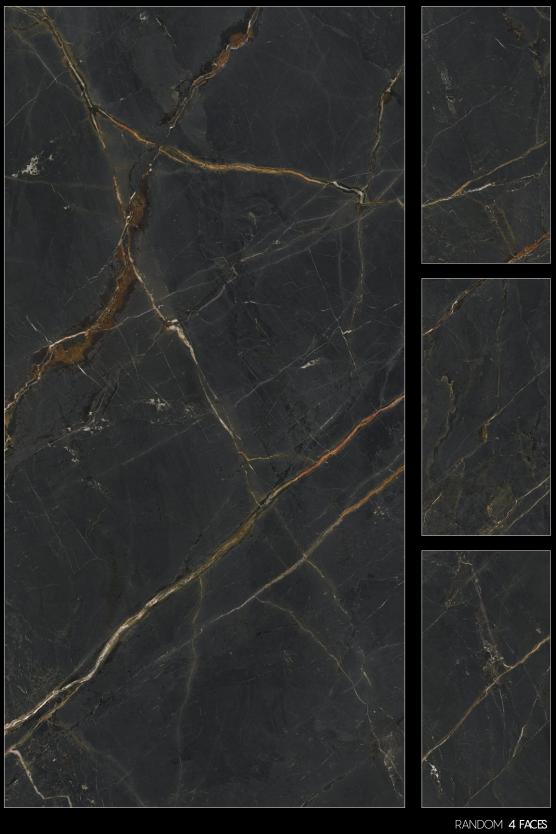

ARMANI BROWN High Gloss 800x1600mm

RANDOM 4 FACES

RANDOM 4 FACES

 FINISH
 High Gloss

 SIZE
 800×1600mm

 THICKNESS
 9mm

RANDOM 4 FACES

RANDOM 4 FACES