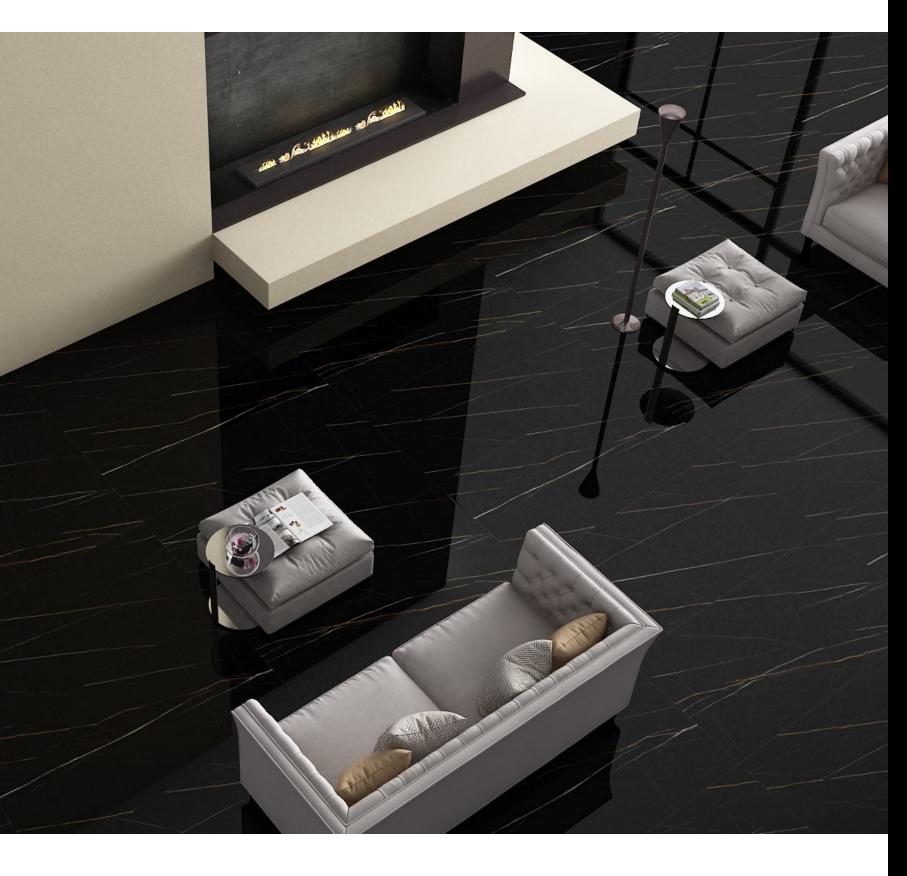

### THE BRILLIANCE OF NATURE

SURFACE HIGH GLOSS

800 x 1600 mm

#### HIGH GLOSS FINISH

Discover a finish hat resonates with the brilliant and refulgent aspects of nature. The high gloss finish of he collection is crafted for your ultra-luxurious spaces reflectig opulence and sheer elegance in your spaces.