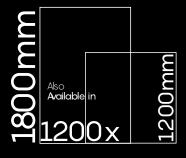

PREVENS BACTERIAL GROWTH

HEAT RESISTANT

NON-SLIP

RANDOM 4 FACES

 FINISH
 High Gloss

 SIZE
 800×1600mm

 THICKNESS
 9mm

RANDOM 4 FACES

 FINISH
 High Gloss

 SIZE
 800x1600mm

 THICKNESS
 9mm

RANDOM 4 FACES

FINISH SIZE High Gloss 800×1600mm

THICKNESS 9mm

RANDOM 4 FACES

Wall & Floor