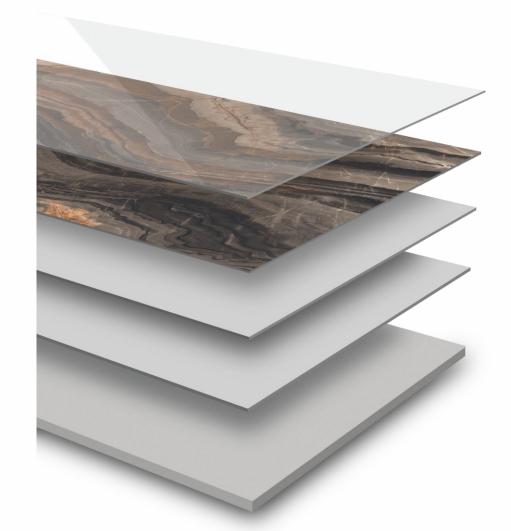

## TECHNICALLY SUPERIOR SURFACES FOR EFFORTLESS LIVING

ABRASION-RESISTANT GLAZE LAYER
HIGH PIGMENT DIGITAL PRINTING INK
GLAZE LAYER

ENGOBE LAYER

TILE BODY

#### GLAZED VITRIFIED TILES

#### TILE BODY

The finest quality raw materials make up the resilient and robust tile body of our tiles. The raw materials are ethically sourced and sustainably processed.

#### ENGOBE LAYER

A highly opacious, fusible, and permeable engobe layer makes the second layer of the tiles of Our. The layer makes the tiles highly resistant to water absorption for longevity.

#### GLAZE LAYER

A high-quality glaze coating is added to the engobe layer of the Our tiles giving the tile properties of texture and shine and making them ready for design and color.

#### HIGH PIGMENT DIGITAL PRINTING INK

The our surfaces get their unique and versatile properties of the design, color, and more in this stage where digital printing is done on the glaze with high pigment ink for excellent results.

#### ABRASION-RESISTANT GLAZE LAYER

The most exceptional aspect of Our surfaces is their high abrasion-resistant glaze layer which protects the tile's aesthetics, and properties and enhances the functionality of the tiles to a greater extent.