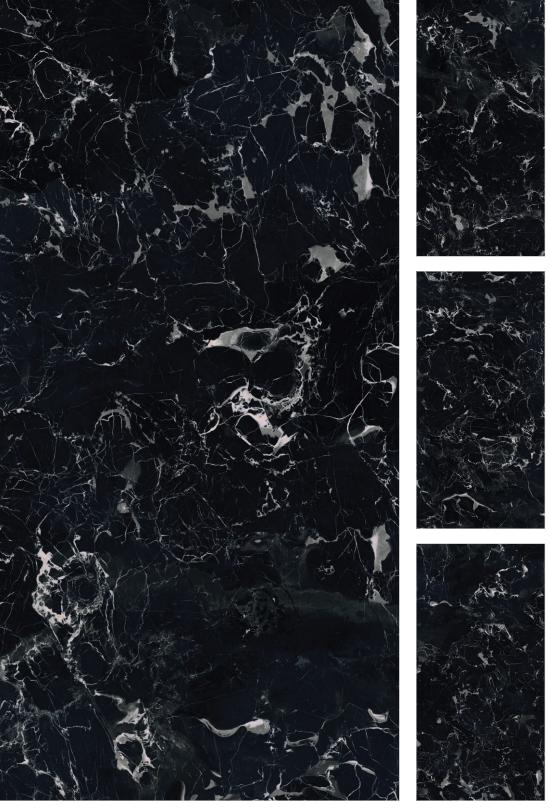

RANDOM 3 FACES

RANDOM 4 FACES

 FINISH
 High Gloss

 SIZE
 800 x 1600 mm

 THICKNESS
 9 mm

MARQUINA BLACK High Gloss 800x1600mm

RANDOM 4 FACES

RANDOM 4 FACES