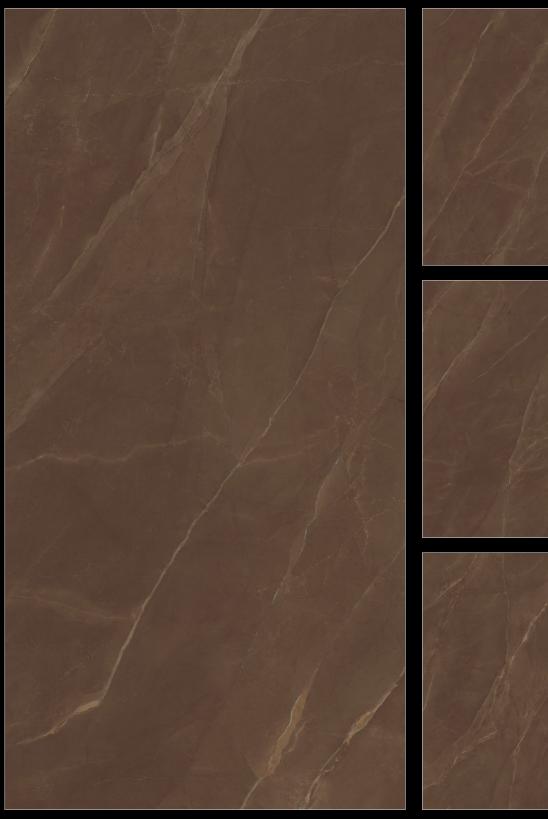

ARMANI BROWN High Gloss 800x1600mm

RANDOM 4 FACES

RANDOM 4 FACES

 FINISH
 High Gloss

 SIZE
 800×1600mm

 THICKNESS
 9mm

RANDOM 4 FACES

RANDOM 4 FACES

RANDOM 3 FACES

RANDOM 4 FACES

 FINISH
 High Gloss

 SIZE
 800 x 1600 mm

 THICKNESS
 9 mm

MARQUINA BLACK High Gloss 800x1600mm

RANDOM 4 FACES

RANDOM 4 FACES