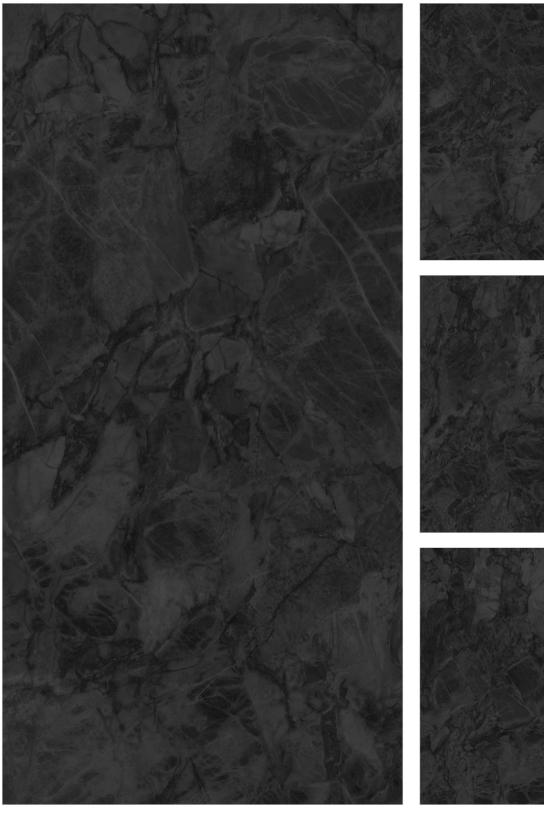

RANDOM 3 FACES

RANDOM 4 FACES

 FINISH
 High Gloss

 SIZE
 800 x 1600 mm

 THICKNESS
 9 mm

MARQUINA BLACK High Gloss 800x1600mm

RANDOM 4 FACES

RANDOM 4 FACES