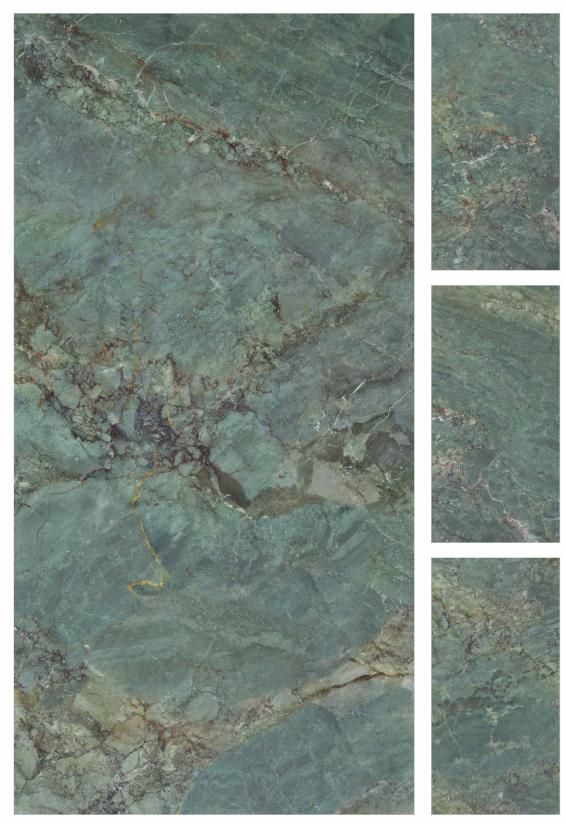

PREVENS BACTERIAL GROWTH

HEAT RESISTANT

NON-SLIP

RANDOM 4 FACES

 FINISH
 High Gloss

 SIZE
 800×1600mm

 THICKNESS
 9mm

RANDOM 4 FACES

 FINISH
 High Gloss

 SIZE
 800x1600mm

 THICKNESS
 9mm

RANDOM 4 FACES

FINISH SIZE High Gloss 800×1600mm

THICKNESS 9mm

RANDOM 4 FACES

Wall & Floor