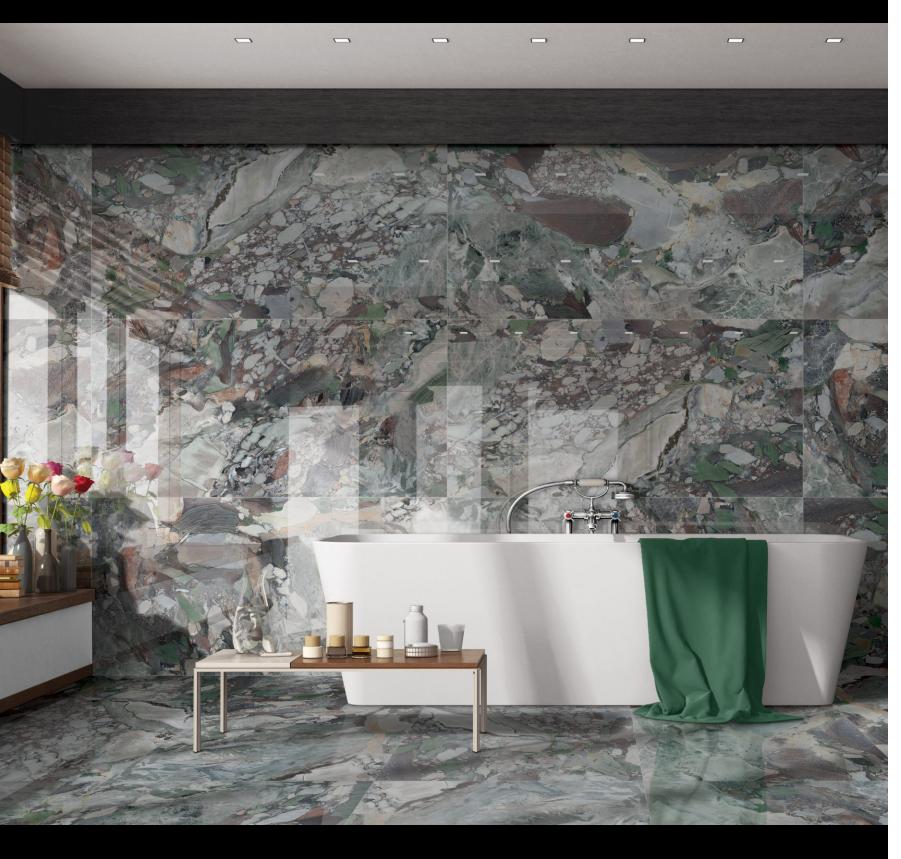

RANDOM 4 FACES

FINISH High Gloss
SIZE 800×1600mm
THICKNESS 9mm

RANDOM 4 FACES

 FINISH
 High Gloss

 SIZE
 800 x 1600 mm

 THICKNESS
 9 mm

Wall & Floor

OSMOS AQUA High Gloss 800×1600mm