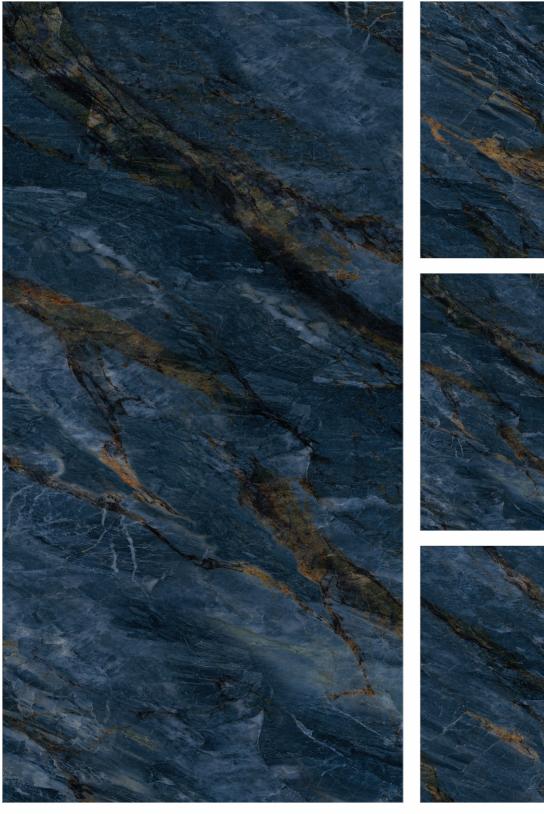

#### HIGH GLOSS FINISH

Discover a finish hat resonates with the brilliant and refulgent aspects of nature. The high gloss finish of he collection is crafted for your ultra-luxurious spaces reflectig opulence and sheer elegance in your spaces.