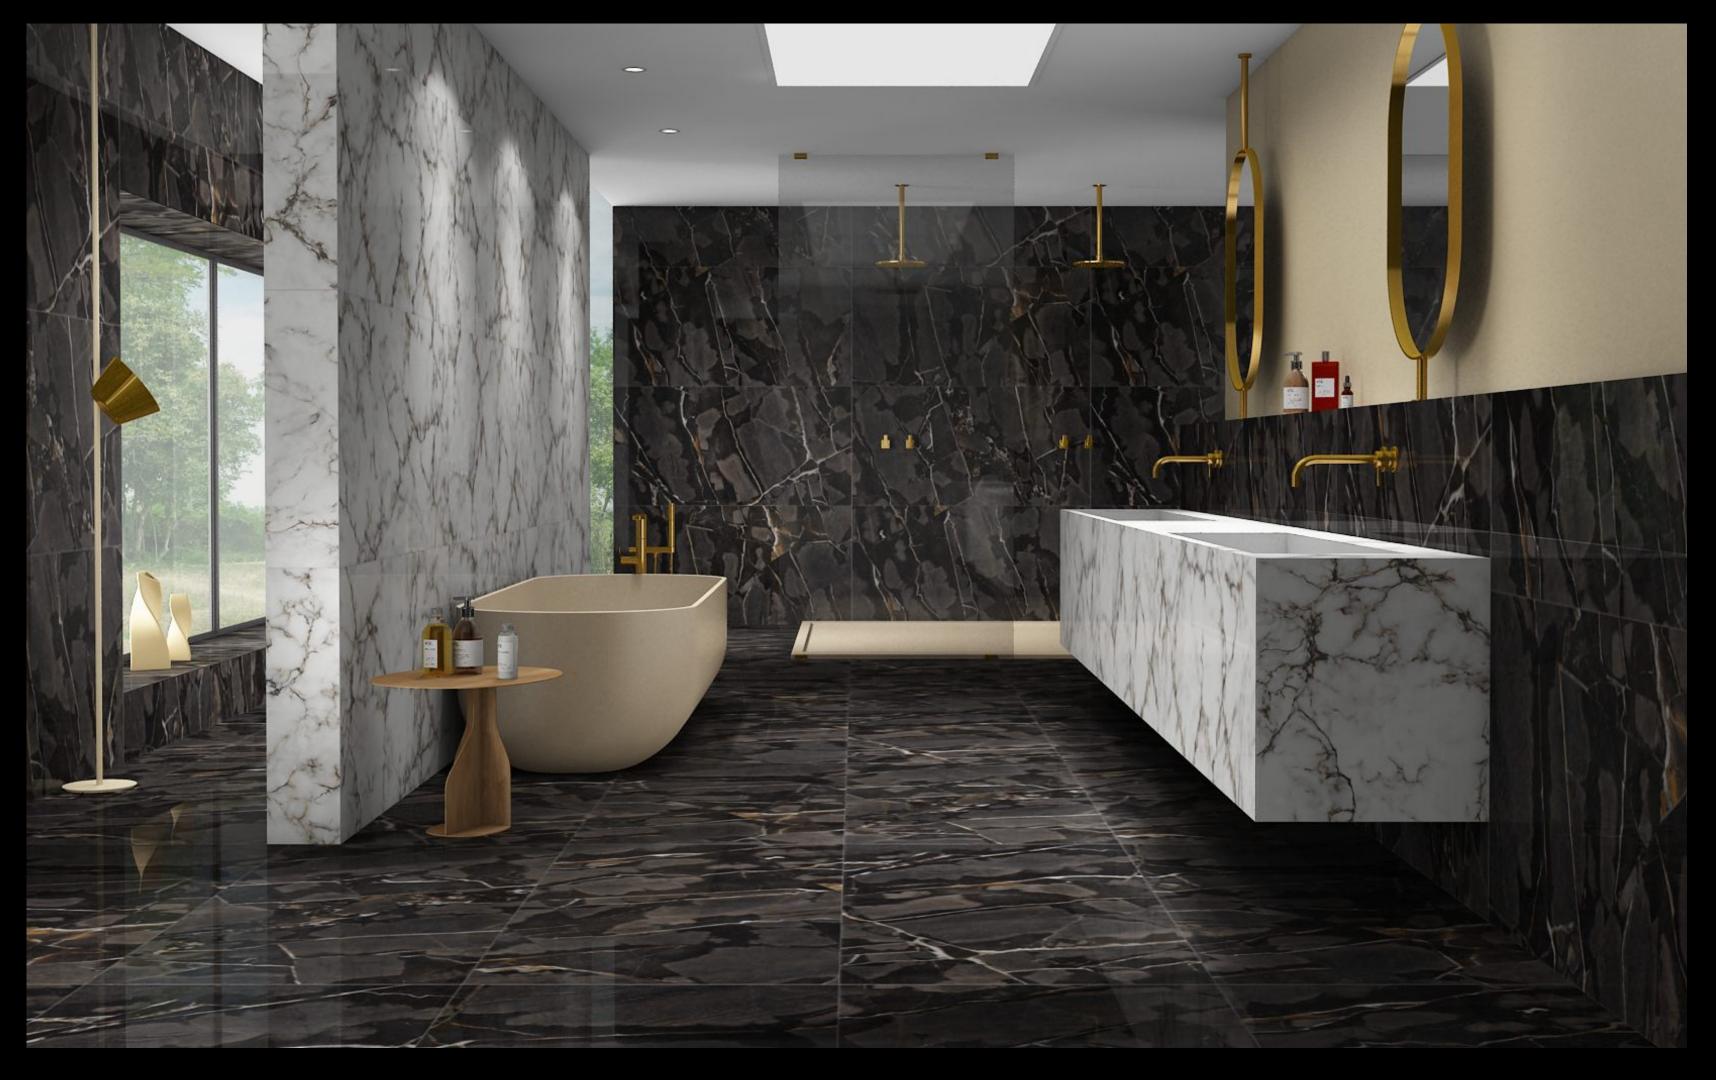

ARMANI BROWN High Gloss 800x1600mm

RANDOM 4 FACES

RANDOM 4 FACES

 FINISH
 High Gloss

 SIZE
 800×1600mm

 THICKNESS
 9mm

RANDOM 4 FACES

RANDOM 4 FACES