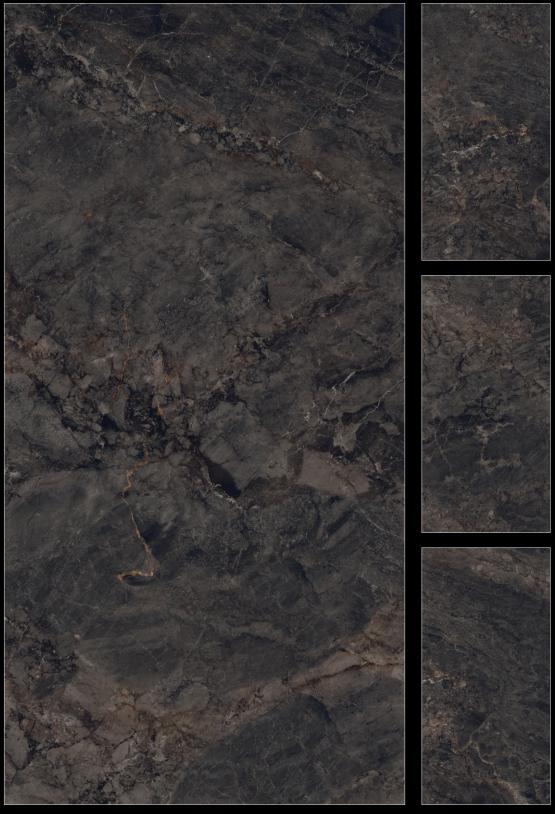

#### HIGH GLOSS FINISH

Discover a finish hat resonates with the brilliant and refulgent aspects of nature. The high gloss finish of he collection is crafted for your ultra-luxurious spaces reflectig opulence and sheer elegance in your spaces.