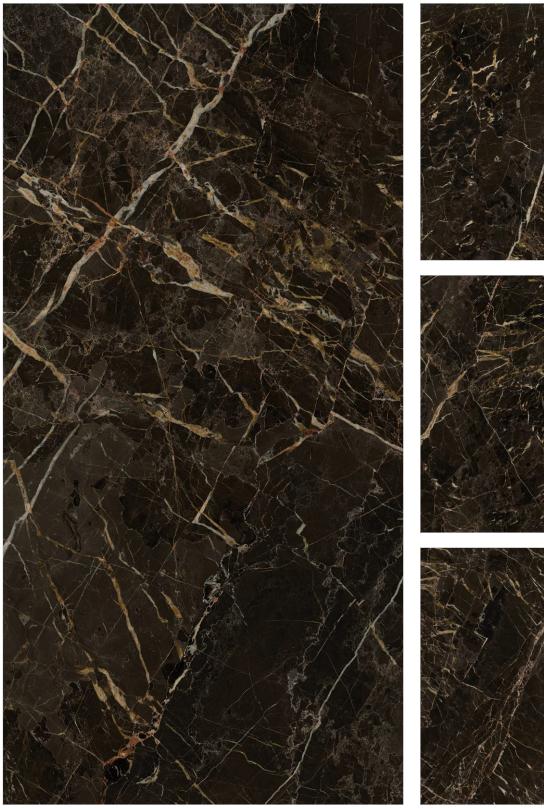

ARMANI BROWN High Gloss 800x1600mm

RANDOM 4 FACES

RANDOM 4 FACES

 FINISH
 High Gloss

 SIZE
 800×1600mm

 THICKNESS
 9mm

RANDOM 4 FACES

RANDOM 4 FACES