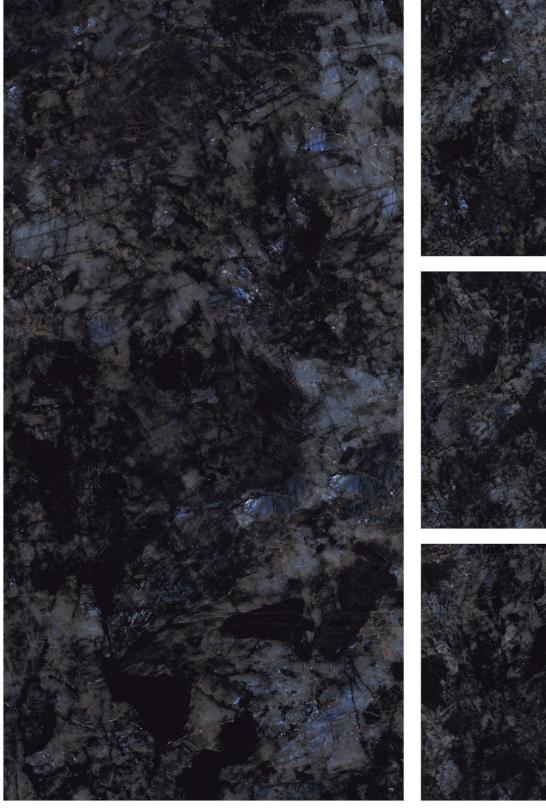

#### HIGH GLOSS FINISH

Discover a finish hat resonates with the brilliant and refulgent aspects of nature. The high gloss finish of he collection is crafted for your ultra-luxurious spaces reflectig opulence and sheer elegance in your spaces.