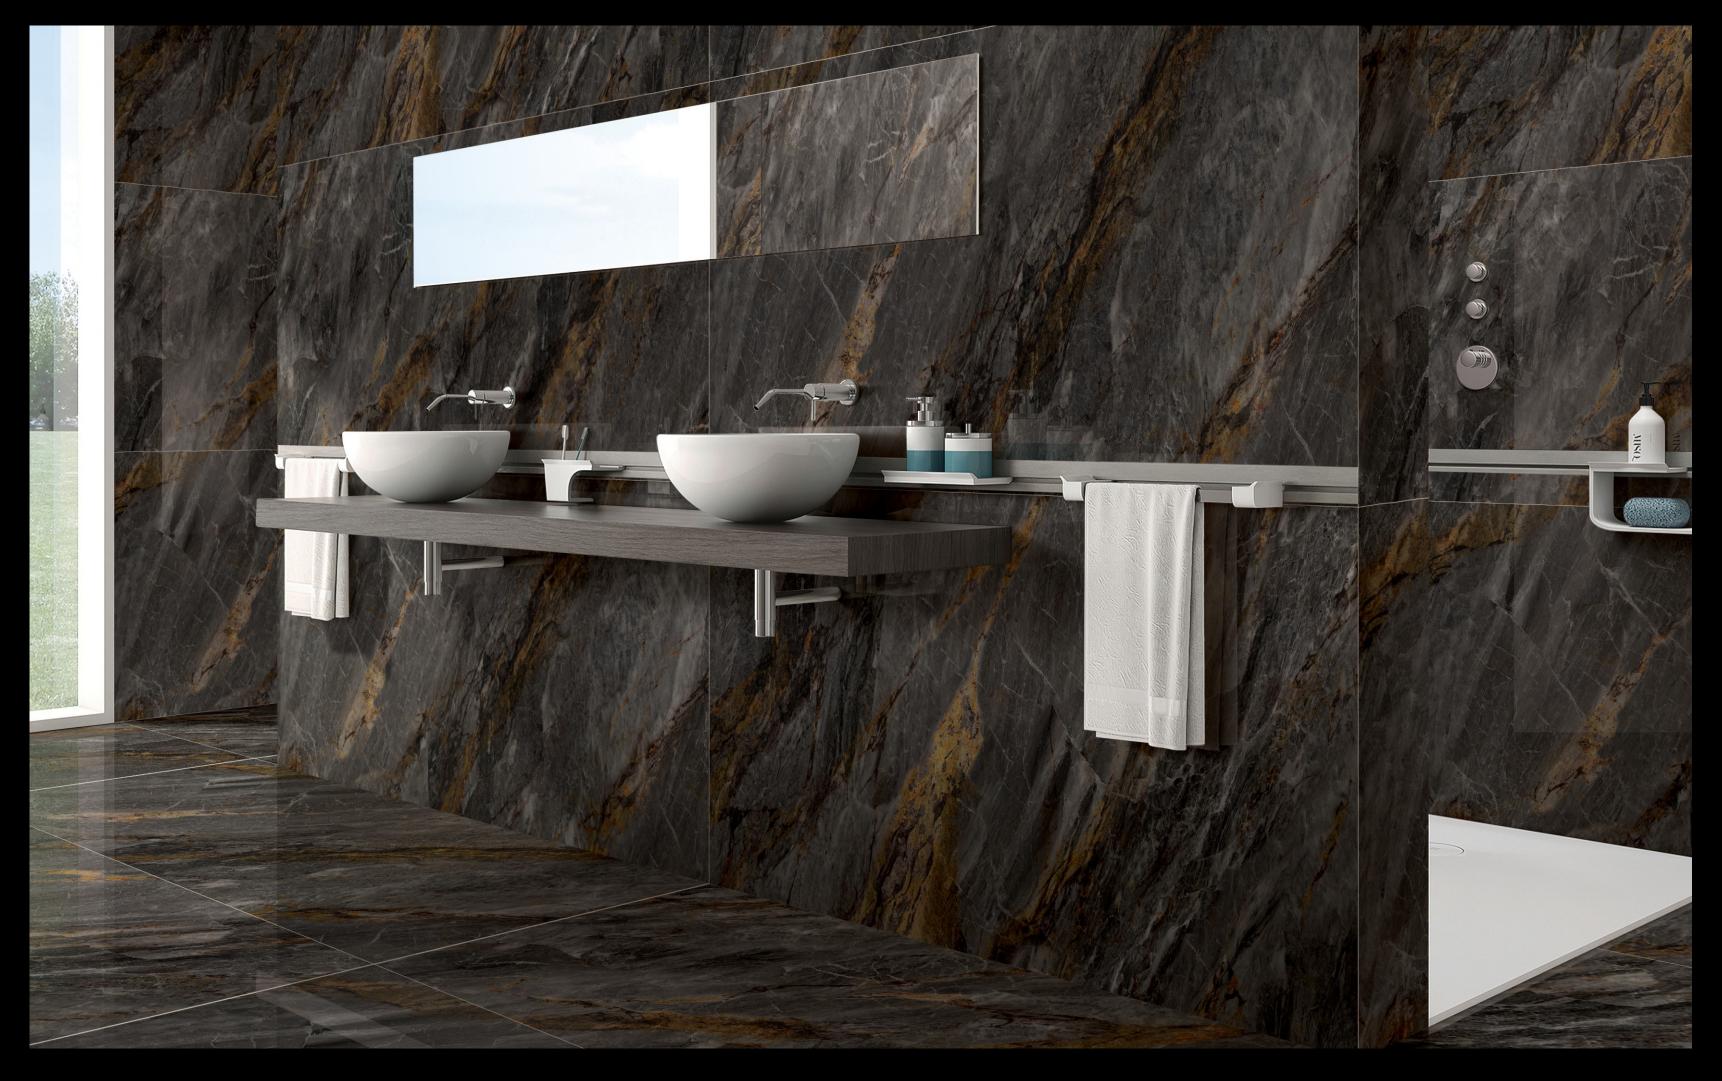

ARMANI BROWN High Gloss 800x1600mm

RANDOM 4 FACES

RANDOM 4 FACES

 FINISH
 High Gloss

 SIZE
 800×1600mm

 THICKNESS
 9mm

RANDOM 4 FACES

RANDOM 4 FACES