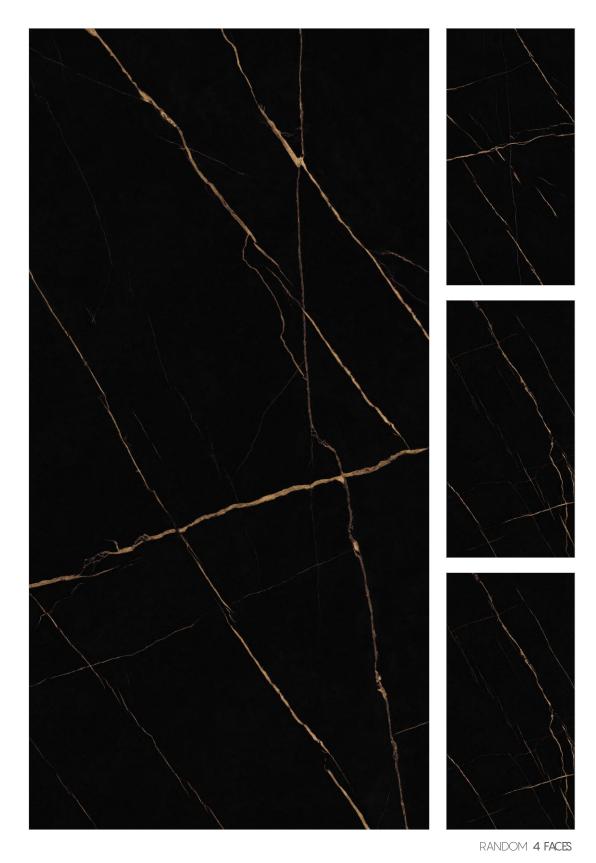

RANDOM 3 FACES

RANDOM 4 FACES

 FINISH
 High Gloss

 SIZE
 800 x 1600 mm

 THICKNESS
 9 mm

MARQUINA BLACK High Gloss 800x1600mm

RANDOM 4 FACES

RANDOM 4 FACES