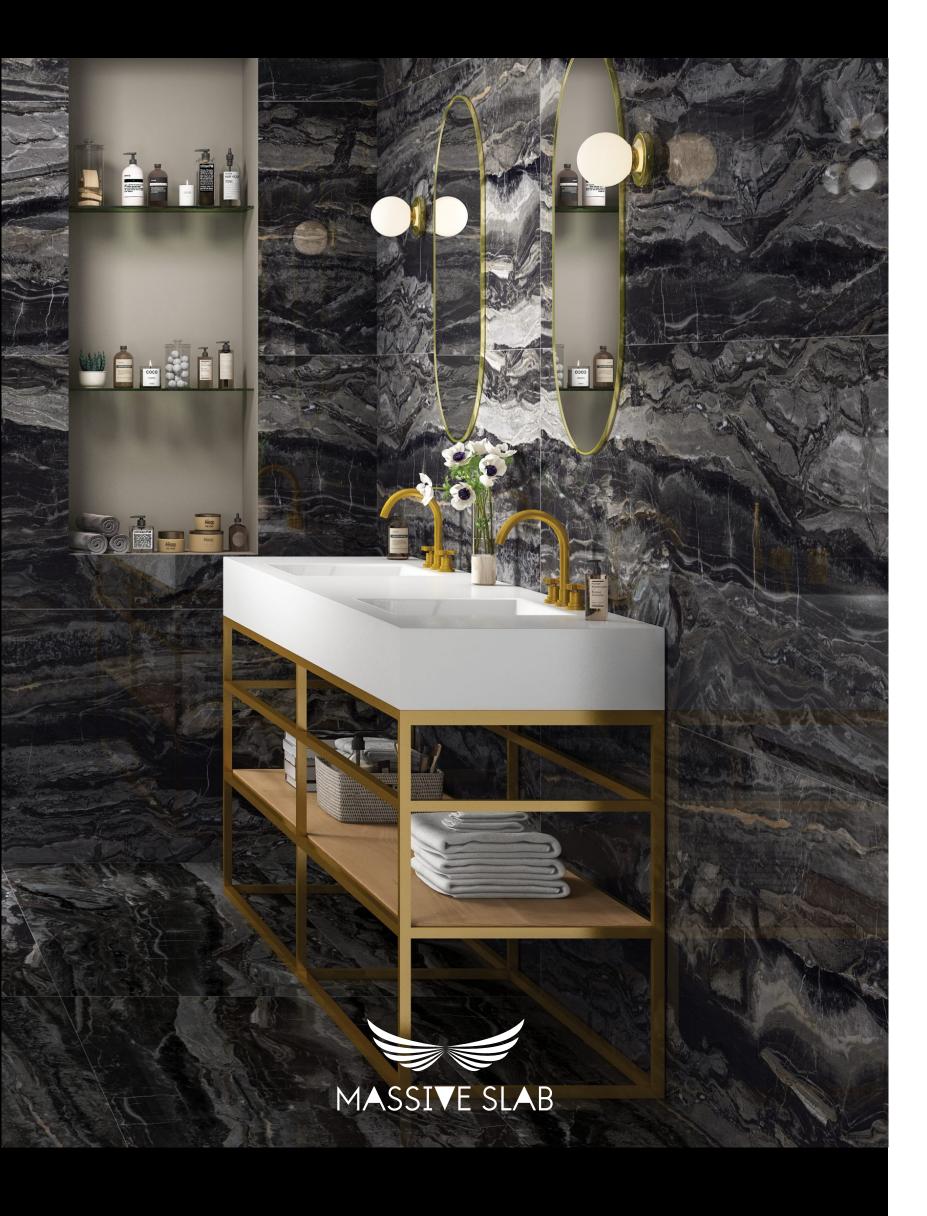

Enjoy an effortless lifestyle with utilitarian and lifestyle aiding features of the superior surfaces from the GVT Collection. Enjoy spaces easy to clean, resistant to stains, chemicals, frost, and more, and ecological for a better tomorrow.

#### TECHNICAL FEATURES

EASY TO MAINTAIN

UV RESISTANT

WATERPROOF

RESISTANT TO CHEMICALS

RESISTANT TO ACID

DIMENSIONAL STABILITY

ECOLOGICAL

PREVENS BACTERIAL GROWTH

HEAT RESISTANT

NON-SLIP

RANDOM 4 FACES

 FINISH
 High Gloss

 SIZE
 800×1600mm

 THICKNESS
 9mm

RANDOM 4 FACES