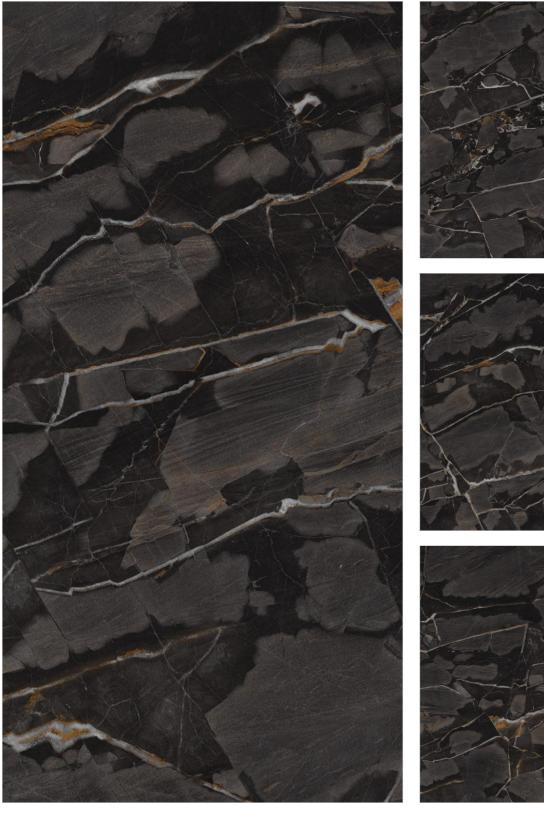

ARMANI BROWN High Gloss 800x1600mm

RANDOM 4 FACES

RANDOM 4 FACES

 FINISH
 High Gloss

 SIZE
 800×1600mm

 THICKNESS
 9mm

RANDOM 4 FACES

RANDOM 4 FACES