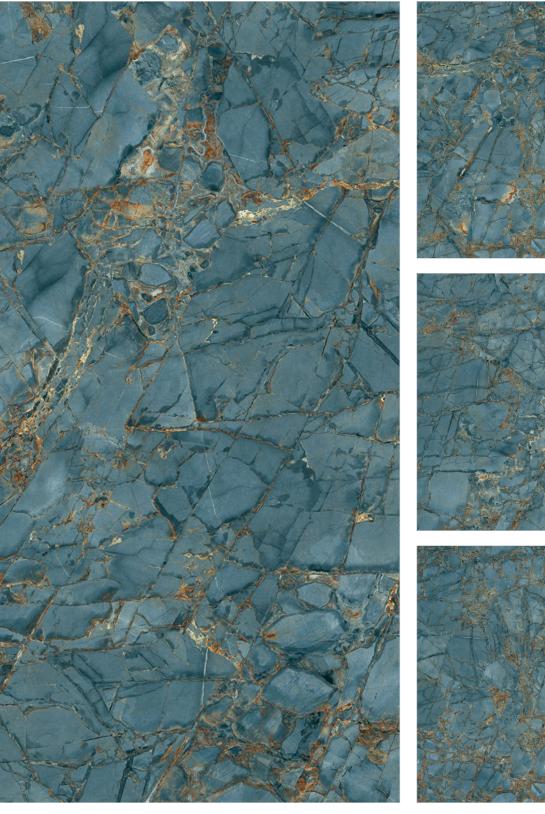

### THE BRILLIANCE OF NATURE

SURFACE HIGH GLOSS

800 x 1600 mm

#### HIGH GLOSS FINISH

Discover a finish hat resonates with the brilliant and refulgent aspects of nature. The high gloss finish of he collection is crafted for your ultra-luxurious spaces reflectig opulence and sheer elegance in your spaces.