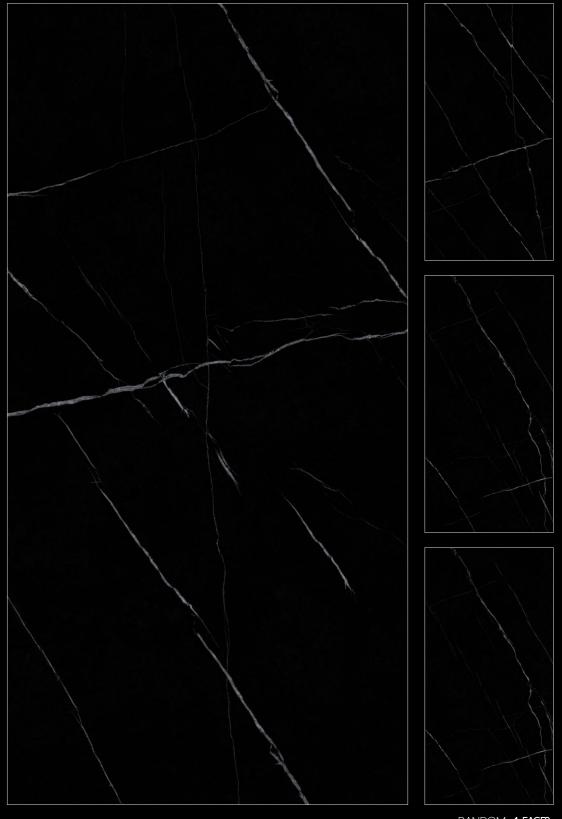

RANDOM 3 FACES

RANDOM 4 FACES

 FINISH
 High Gloss

 SIZE
 800 x 1600 mm

 THICKNESS
 9 mm

MARQUINA BLACK High Gloss 800x1600mm

RANDOM 4 FACES

RANDOM 4 FACES