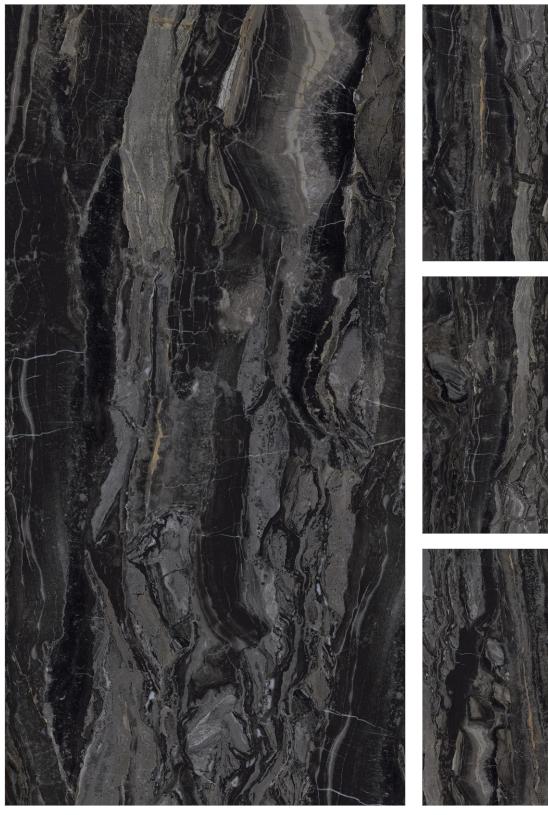

#### HIGH GLOSS FINISH

Discover a finish hat resonates with the brilliant and refulgent aspects of nature. The high gloss finish of he collection is crafted for your ultra-luxurious spaces reflectig opulence and sheer elegance in your spaces.