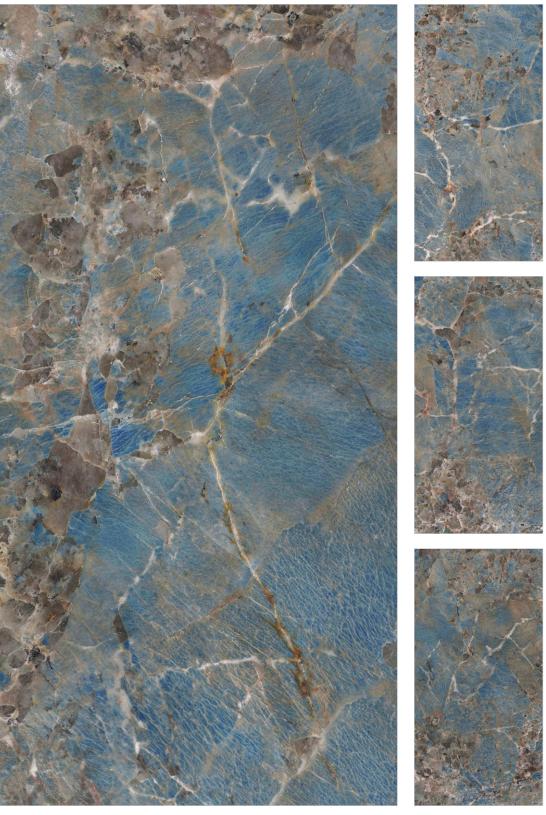

RANDOM 3 FACES

RANDOM 4 FACES

 FINISH
 High Gloss

 SIZE
 800 x 1600 mm

 THICKNESS
 9 mm

MARQUINA BLACK High Gloss 800x1600mm

RANDOM 4 FACES

RANDOM 4 FACES