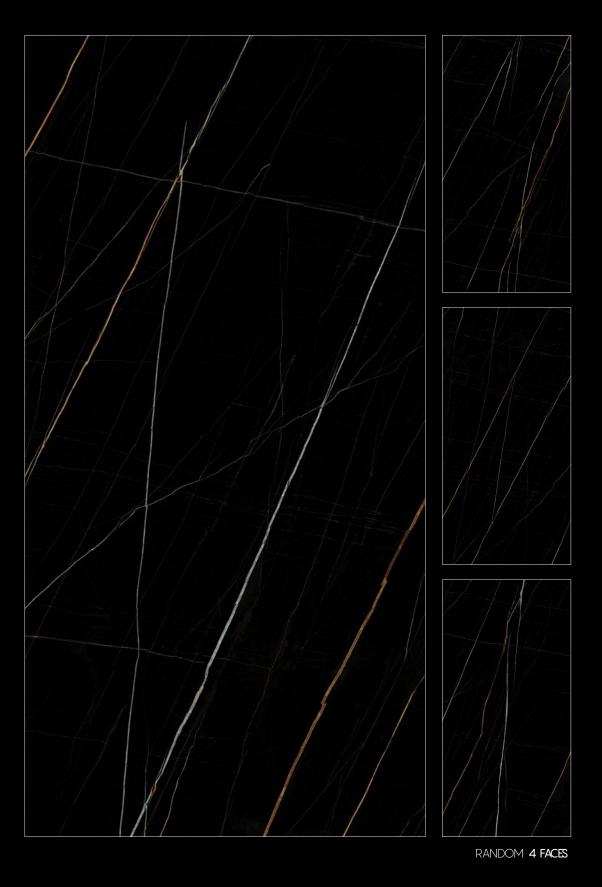

PREVENS BACTERIAL GROWTH

HEAT RESISTANT

NON-SLIP

RANDOM 4 FACES

 FINISH
 High Gloss

 SIZE
 800×1600mm

 THICKNESS
 9mm

RANDOM 4 FACES