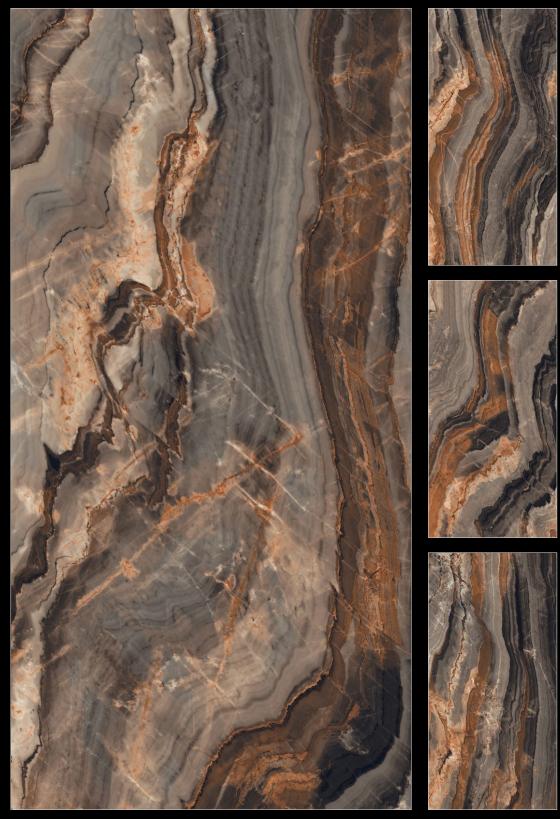

ARMANI BROWN High Gloss 800x1600mm

RANDOM 4 FACES

RANDOM 4 FACES

 FINISH
 High Gloss

 SIZE
 800×1600mm

 THICKNESS
 9mm

RANDOM 4 FACES

RANDOM 4 FACES