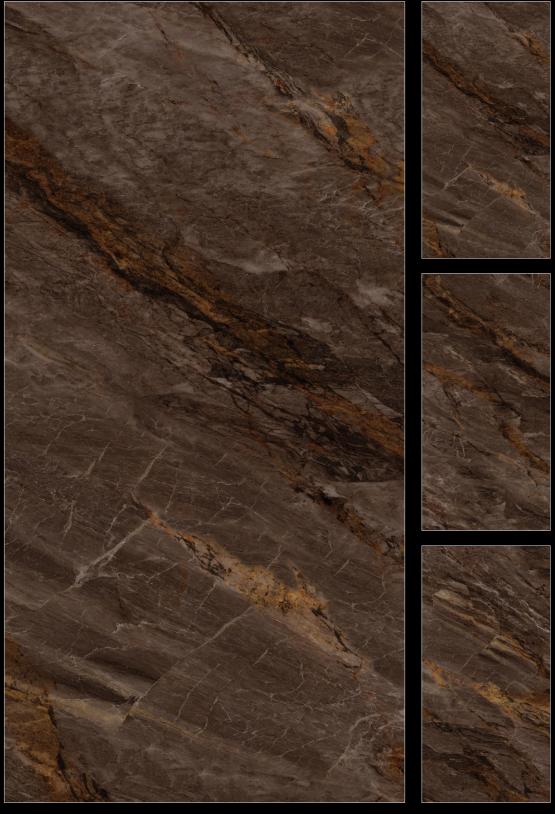

ARMANI BROWN High Gloss 800x1600mm

RANDOM 4 FACES

RANDOM 4 FACES

 FINISH
 High Gloss

 SIZE
 800×1600mm

 THICKNESS
 9mm

RANDOM 4 FACES

RANDOM 4 FACES

RANDOM 3 FACES

RANDOM 4 FACES

 FINISH
 High Gloss

 SIZE
 800 x 1600 mm

 THICKNESS
 9 mm

MARQUINA BLACK High Gloss 800x1600mm

RANDOM 4 FACES

RANDOM 4 FACES