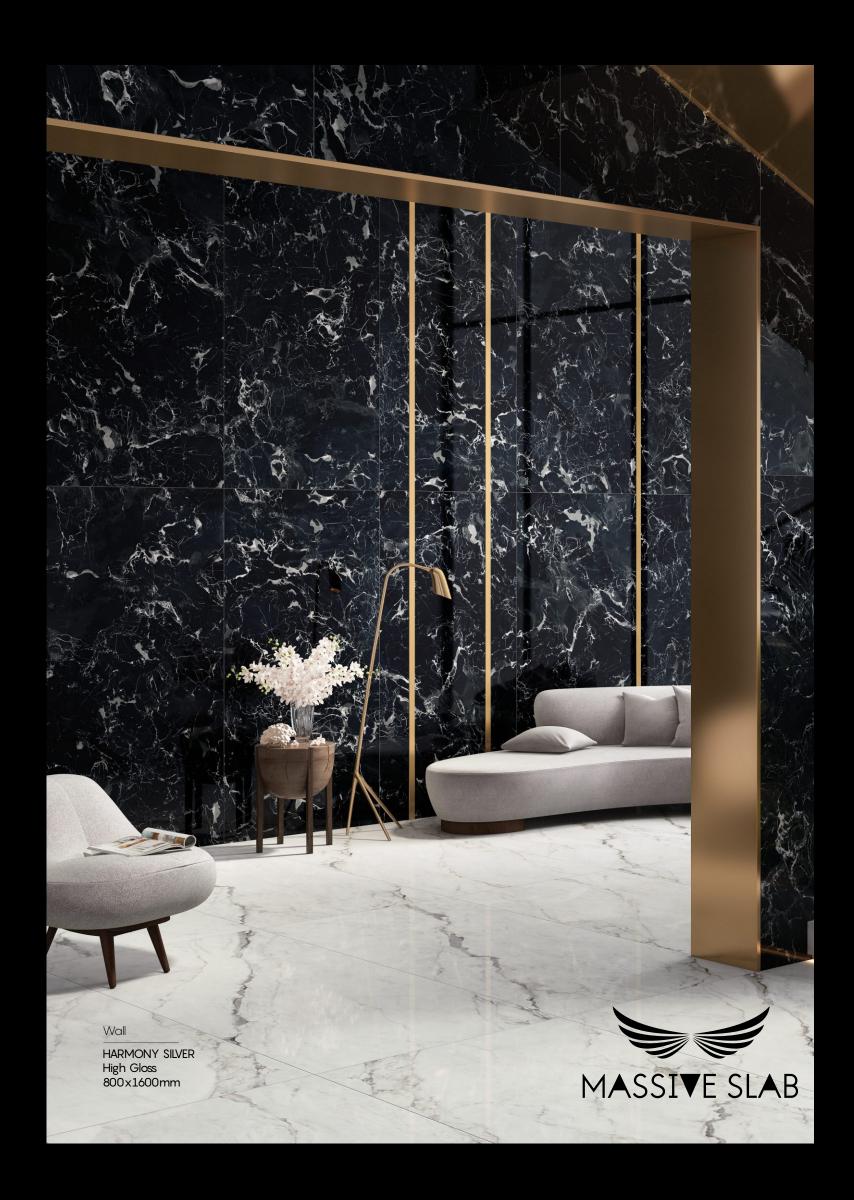

### THE BRILLIANCE OF NATURE

SURFACE HIGH GLOSS

800 x 1600 mm

#### HIGH GLOSS FINISH

Discover a finish hat resonates with the brilliant and refulgent aspects of nature. The high gloss finish of he collection is crafted for your ultra-luxurious spaces reflectig opulence and sheer elegance in your spaces.