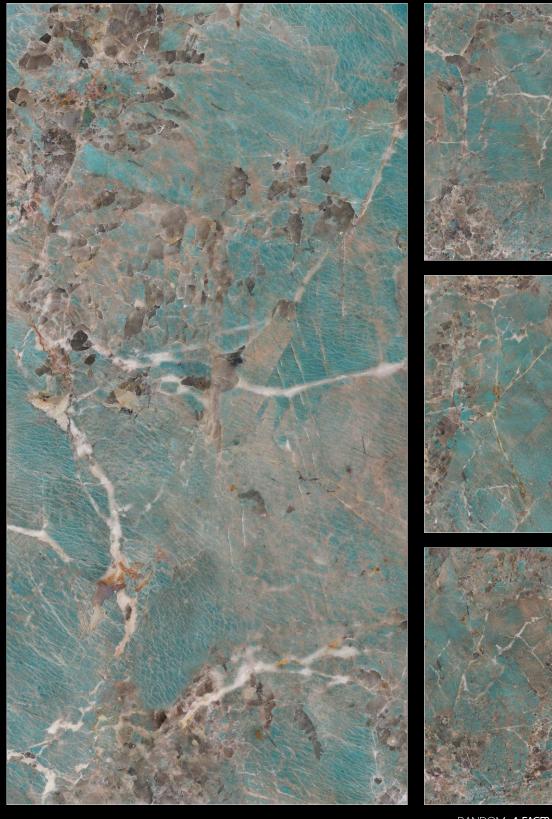

RANDOM 4 FACES

FINISH High Gloss
SIZE 800×1600mm
THICKNESS 9mm

RANDOM 4 FACES

 FINISH
 High Gloss

 SIZE
 800 x 1600 mm

 THICKNESS
 9 mm

Wall & Floor

OSMOS AQUA High Gloss 800×1600mm