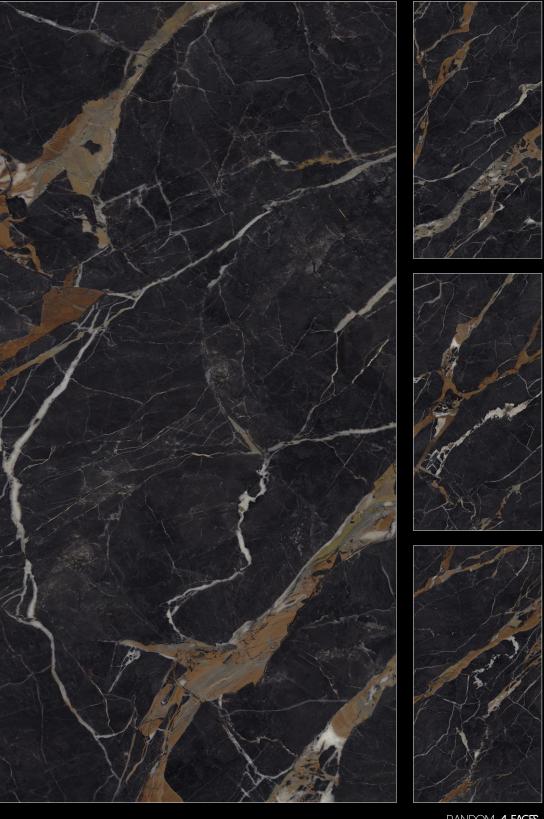

PREVENS BACTERIAL GROWTH

HEAT RESISTANT

NON-SLIP

RANDOM 4 FACES

 FINISH
 High Gloss

 SIZE
 800×1600mm

 THICKNESS
 9mm

RANDOM 4 FACES