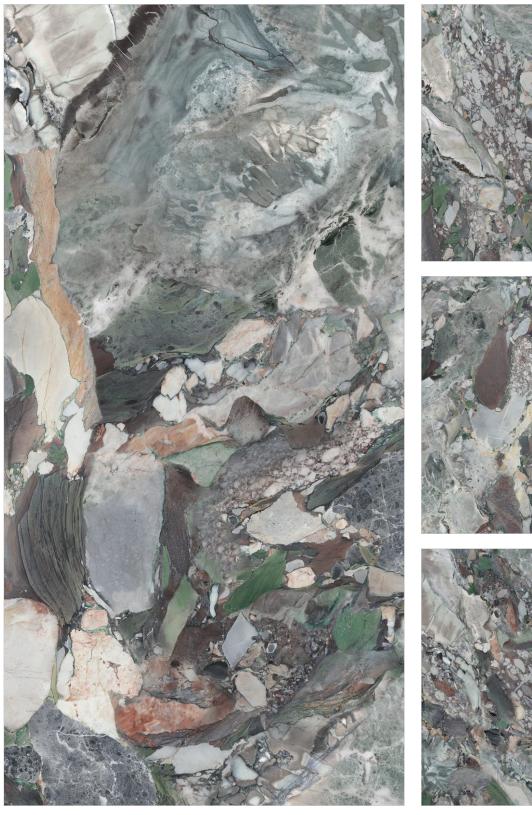

RANDOM 4 FACES

FINISH High Gloss
SIZE 800×1600mm
THICKNESS 9mm

RANDOM 4 FACES

 FINISH
 High Gloss

 SIZE
 800 x 1600 mm

 THICKNESS
 9 mm

Wall & Floor

OSMOS AQUA High Gloss 800×1600mm