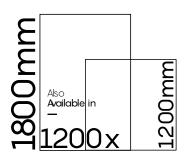

#### HIGH GLOSS FINISH

Discover a finish hat resonates with the brilliant and refulgent aspects of nature. The high gloss finish of he collection is crafted for your ultra-luxurious spaces reflectig opulence and sheer elegance in your spaces.

#### TECHNICAL FEATURES

EASY TO MAINTAIN

UV RESISTANT

WATERPROOF

RESISTANT TO CHEMICALS

RESISTANT TO ACID

DIMENSIONAL STABILITY

ECOLOGICAL

PREVENS BACTERIAL GROWTH

HEAT RESISTANT

NON-SLIP

RANDOM 4 FACES

 FINISH
 High Gloss

 SIZE
 800×1600mm

 THICKNESS
 9mm

RANDOM 4 FACES