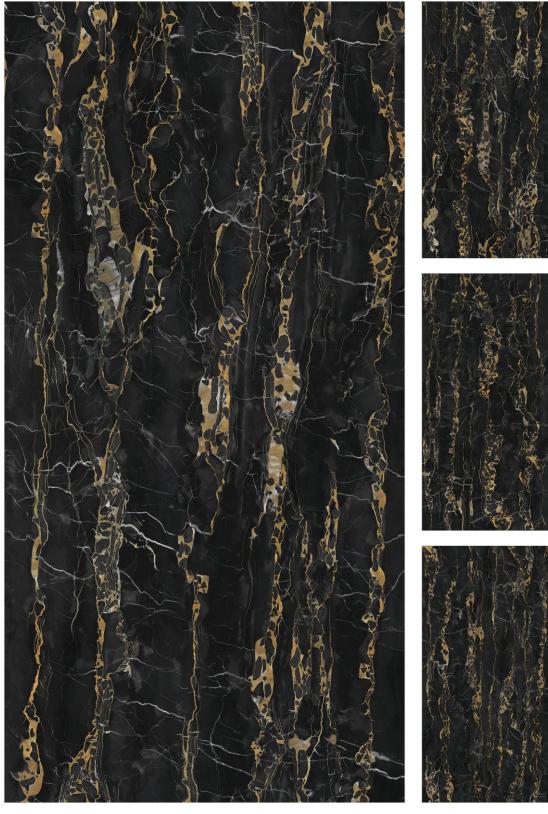

#### HIGH GLOSS FINISH

Discover a finish hat resonates with the brilliant and refulgent aspects of nature. The high gloss finish of he collection is crafted for your ultra-luxurious spaces reflectig opulence and sheer elegance in your spaces.