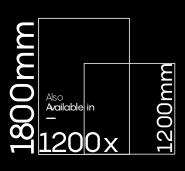

DOM 4 FACES







RANDOM 4 FACES



 FINISH
 High Gloss

 SIZE
 800x1600mm

 THICKNESS
 9mm











RANDOM 4 FACES



 FINISH
 High Gloss

 SIZE
 800×1600mm

 THICKNESS
 9mm





RANDOM 3 FACES









RANDOM 4 FACES



 FINISH
 High Gloss

 SIZE
 800 x 1600 mm

 THICKNESS
 9 mm







MARQUINA BLACK High Gloss 800x1600mm





RANDOM 4 FACES

















RANDOM 4 FACES



FINISH High G SIZE 800x1 THICKNESS 9mm High Gloss 800x1600mm











RANDOM 4 FACES



 FINISH
 High Gloss

 SIZE
 800×1600mm

 THICKNESS
 9mm





RANDOM 4 FACES



FINISH High Gloss
SIZE 800x1600mm
THICKNESS 9mm





Wall & Floor
TUNDRA
High Gloss
800 x 1600 mm





RANDOM 4 FACES



FINISH High Gloss
SIZE 800x1600mm
THICKNESS 9mm











RANDOM 4 FACES



FINISH High Gloss
SIZE 800×1600mm
THICKNESS 9mm





RANDOM 4 FACES



 FINISH
 High Gloss

 SIZE
 800x1600mm

 THICKNESS
 9mm











RANDOM 3 FACES



 FINISH
 High Gloss

 SIZE
 800 x 1600 mm

 THICKNESS
 9 mm





RANDOM 3 FACES



 FINISH
 High Gloss

 SIZE
 800 x 1600 mm

 THICKNESS
 9 mm











RANDOM 4 FACES



FINISH High Gloss
SIZE 800×1600mm
THICKNESS 9mm





RANDOM 4 FACES



 FINISH
 High Gloss

 SIZE
 800 x 1600 mm

 THICKNESS
 9 mm





Wall & Floor

OSMOS AQUA High Gloss 800×1600mm





RANDOM 3 FACES



FINISH SIZE

High Gloss 800x1600mm THICKNESS 9mm











RANDOM 3 FACES



FINISH High Gloss SIZE 800x1600mm THICKNESS 9mm





RANDOM 3 FACES



FINISH High Glo SIZE 800×16 THICKNESS 9mm

High Gloss 800×1600mm





RANDOM 3 FACES



 FINISH
 High Gloss

 SIZE
 800×1600mm

 THICKNESS
 9mm





RANDOM 4 FACES