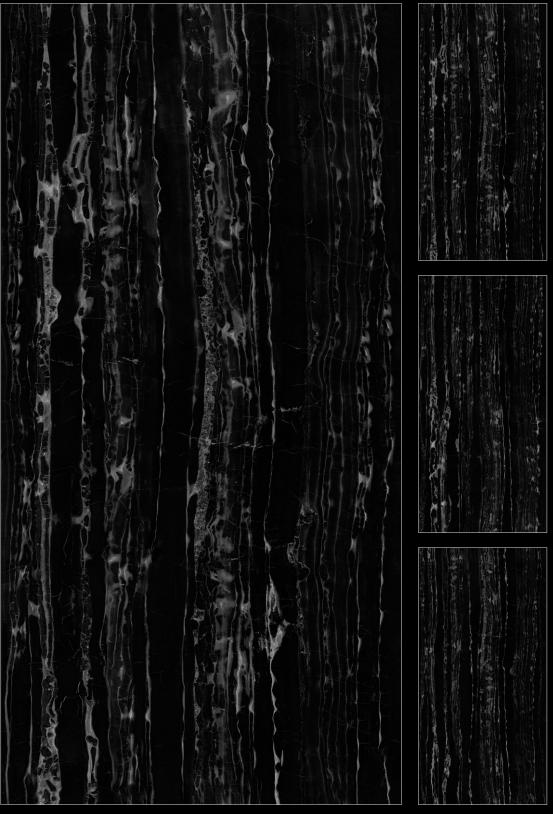

RANDOM 4 FACES

FINISH High Gloss
SIZE 800 x 1600 mm

THICKNESS 9mm

SAINT LOVENT BLACK High Gloss 80×160cm

RANDOM 4 FACES

 FINISH
 High Gloss

 SIZE
 800×1600mm

 THICKNESS
 9mm

RANDOM 3 FACES

RANDOM 4 FACES

 FINISH
 High Gloss

 SIZE
 800 x 1600 mm

 THICKNESS
 9 mm

MARQUINA BLACK High Gloss 800x1600mm

RANDOM 4 FACES

RANDOM 4 FACES