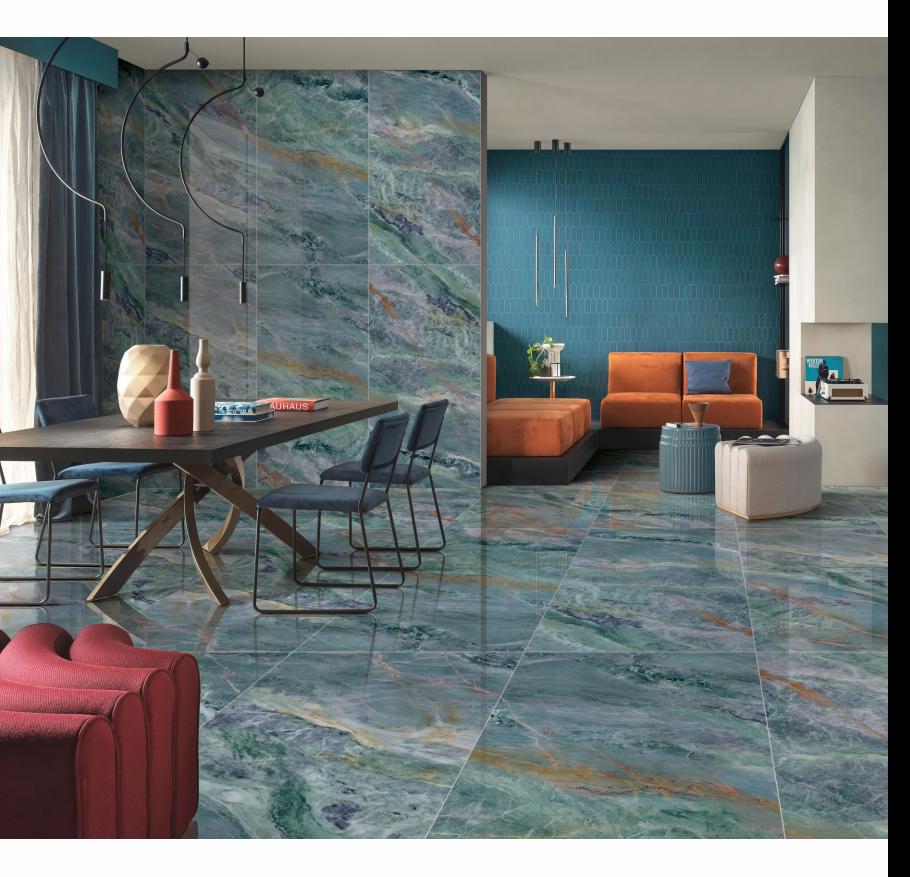

### THE BRILLIANCE OF NATURE

SURFACE HIGH GLOSS

800 x 1600 mm

#### HIGH GLOSS FINISH

Discover a finish hat resonates with the brilliant and refulgent aspects of nature. The high gloss finish of he collection is crafted for your ultra-luxurious spaces reflectig opulence and sheer elegance in your spaces.