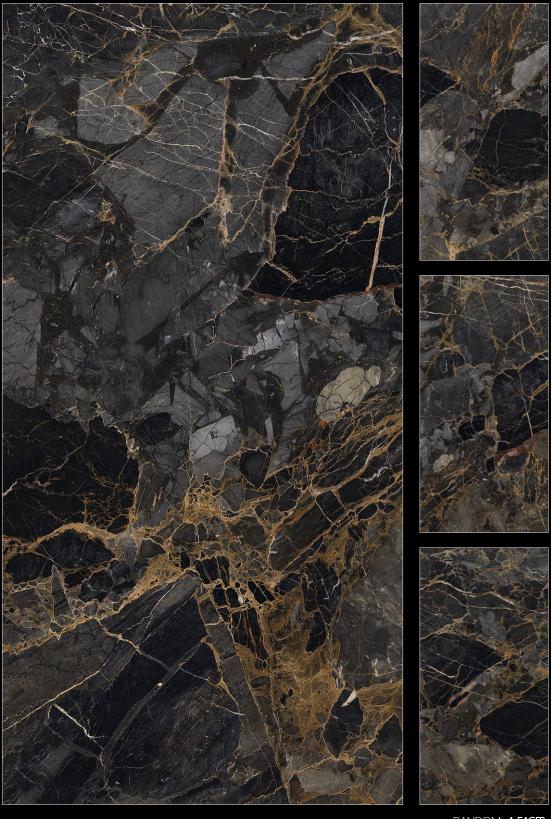

FINISH High G SIZE 800x1 THICKNESS 9mm High Gloss 800x1600mm

RANDOM 4 FACES

 FINISH
 High Gloss

 SIZE
 800×1600mm

 THICKNESS
 9mm

RANDOM 4 FACES

FINISH High Gloss
SIZE 800x1600mm
THICKNESS 9mm

Wall & Floor
TUNDRA
High Gloss
800 x 1600 mm