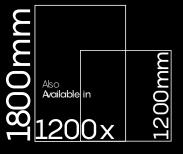

PREVENS BACTERIAL GROWTH

HEAT RESISTANT

NON-SLIP

RANDOM 4 FACES

 FINISH
 High Gloss

 SIZE
 800×1600mm

 THICKNESS
 9mm

RANDOM 4 FACES

 FINISH
 High Gloss

 SIZE
 800x1600mm

 THICKNESS
 9mm

RANDOM 4 FACES

FINISH SIZE High Gloss 800×1600mm

THICKNESS 9mm

RANDOM 4 FACES

Wall & Floor