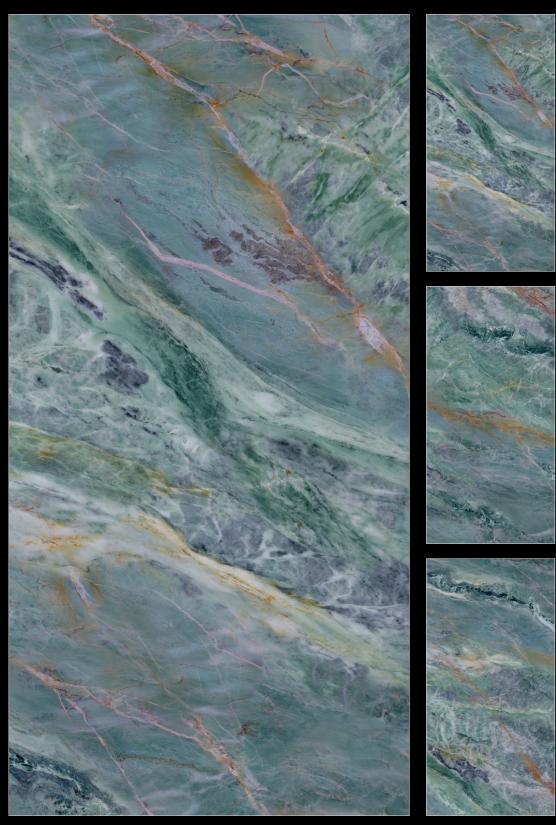

RANDOM 4 FACES

FINISH High Gloss
SIZE 800×1600mm
THICKNESS 9mm

RANDOM 4 FACES

 FINISH
 High Gloss

 SIZE
 800 x 1600 mm

 THICKNESS
 9 mm

Wall & Floor

OSMOS AQUA High Gloss 800×1600mm