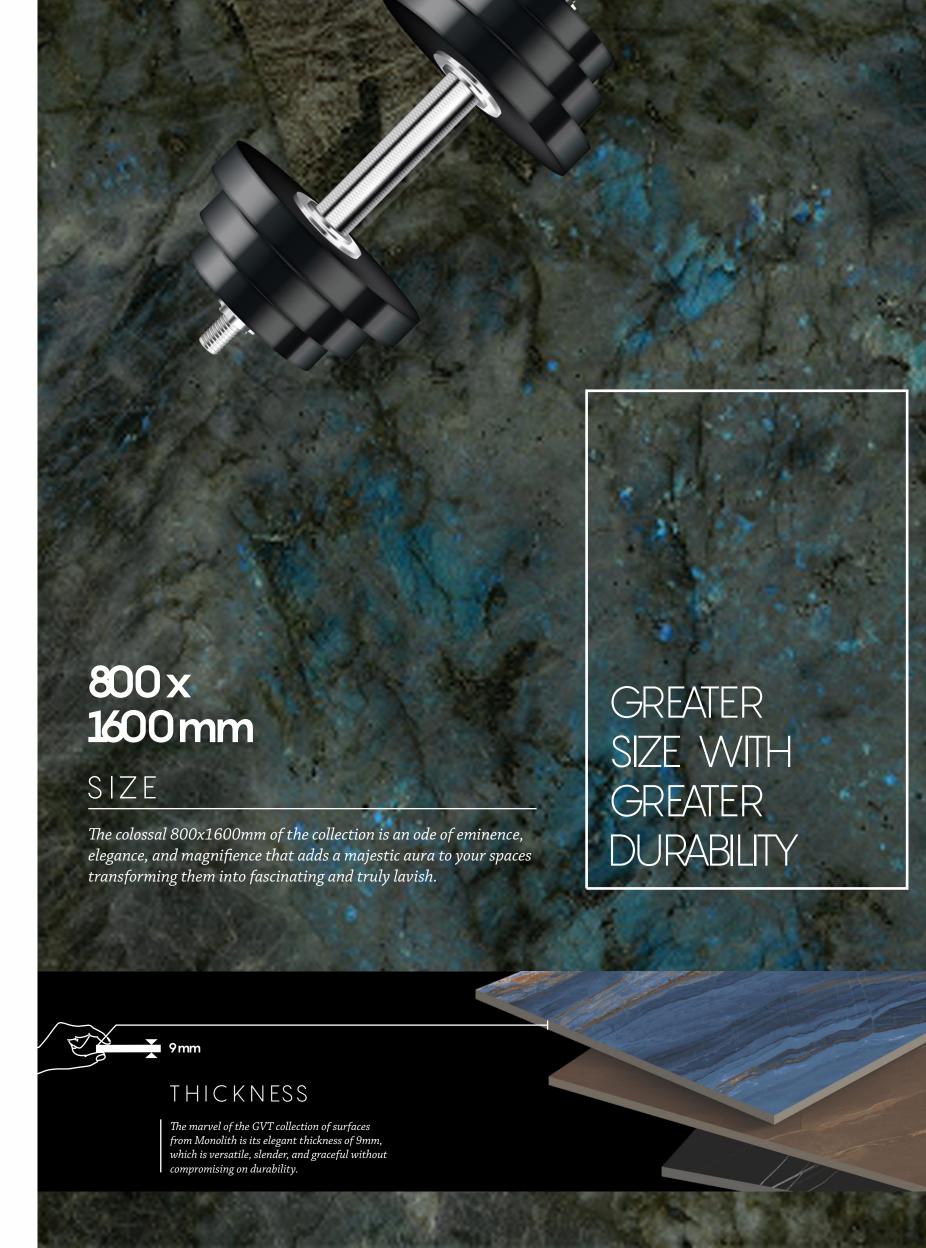

ngobe layer makes the second layer of the tiles of Our. The layer makes the tiles highly resistant to water absorption for longevity.

#### GLAZE LAYER

A high-quality glaze coating is added to the engobe layer of the Our tiles giving the tile properties of texture and shine and making them ready for design and color.

#### HIGH PIGMENT DIGITAL PRINTING INK

The our surfaces get their unique and versatile properties of the design, color, and more in this stage where digital printing is done on the glaze with high pigment ink for excellent results.

#### ABRASION-RESISTANT GLAZE LAYER

The most exceptional aspect of Our surfaces is their high abrasion-resistant glaze layer which protects the tile's aesthetics, and properties and enhances the functionality of the tiles to a greater extent.



# FEEL THE SURFACE

#### HIGH GLOSS FINISH

Discover a finish hat resonates with the brilliant and refulgent aspects of nature. The high gloss finish of he collection is crafted for your ultra-luxurious spaces reflectig opulence and sheer elegance in your spaces.





FOR EVERY SPACE

#### APPLICATION AREAS









SHOPS

RESIDENCE

OFFICES

PUBLIC PLACES





MALLS



HOTELS

AIRPORTS







Enjoy an effortless lifestyle with utilitarian and lifestyle aiding features of the superior surfaces from the GVT Collection. Enjoy spaces easy to clean, resistant to stains, chemicals, frost, and more, and ecological for a better tomorrow.

#### TECHNICAL FEATURES



EASY TO MAINTAIN



UV RESISTANT



WATERPROOF







RESISTANT TO CHEMICALS

RESISTANT TO ACID















DIMENSIONAL STABILIT