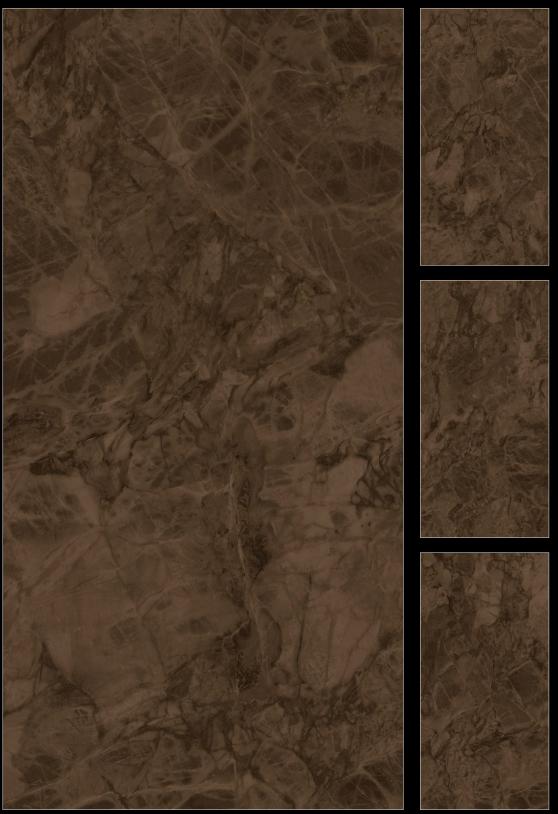

ARMANI BROWN High Gloss 800x1600mm

RANDOM 4 FACES

RANDOM 4 FACES

 FINISH
 High Gloss

 SIZE
 800×1600mm

 THICKNESS
 9mm

RANDOM 4 FACES

RANDOM 4 FACES