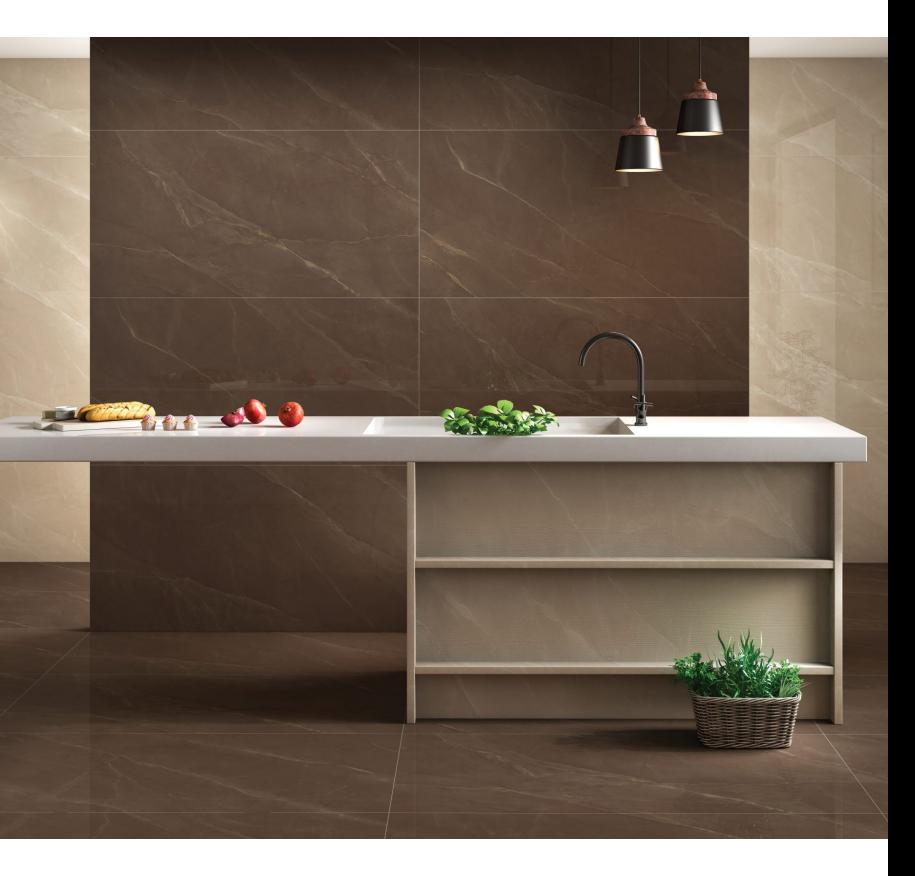

#### HIGH GLOSS FINISH

Discover a finish hat resonates with the brilliant and refulgent aspects of nature. The high gloss finish of he collection is crafted for your ultra-luxurious spaces reflectig opulence and sheer elegance in your spaces.

#### APPLICATION AREAS

SHOPS

RESIDENCE

OFFICES

PUBLIC PLACES

MALLS

HOTELS

AIRPORTS

Enjoy an effortless lifestyle with utilitarian and lifestyle aiding features of the superior surfaces from the GVT Collection. Enjoy spaces easy to clean, resistant to stains, chemicals, frost, and more, and ecological for a better tomorrow.

#### TECHNICAL FEATURES

EASY TO MAINTAIN

UV RESISTANT

WATERPROOF

RESISTANT TO CHEMICALS

RESISTANT TO ACID

DIMENSIONAL STABILITY

ECOLOGICAL

PREVENS BACTERIAL GROWTH

HEAT RESISTANT

NON-SLIP

RANDOM 4 FACES

 FINISH
 High Gloss

 SIZE
 800×1600mm

 THICKNESS
 9mm

RANDOM 4 FACES