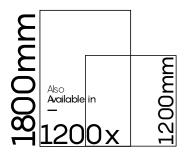

RANDOM 4 FACES



 FINISH
 High Gloss

 SIZE
 800×1600mm

 THICKNESS
 9mm





RANDOM 4 FACES











RANDOM 4 FACES







RANDOM 4 FACES













RANDOM 4 FACES



 FINISH
 High Gloss

 SIZE
 800x1600mm

 THICKNESS
 9mm





RANDOM 4 FACES













RANDOM 4 FACES







RANDOM 4 FACES







RANDOM 4 FACES

















RANDOM 4 FACES



 FINISH
 High Gloss

 SIZE
 800x1600mm

 THICKNESS
 9mm









RANDOM 4 FACES







RANDOM 4 FACES



 FINISH
 High Gloss

 SIZE
 800x1600mm

 THICKNESS
 9mm











RANDOM 4 FACES



 FINISH
 High Gloss

 SIZE
 800×1600mm

 THICKNESS
 9mm





RANDOM 3 FACES









RANDOM 4 FACES



 FINISH
 High Gloss

 SIZE
 800 x 1600 mm

 THICKNESS
 9 mm







MARQUINA BLACK High Gloss 800x1600mm





RANDOM 4 FACES

















RANDOM 4 FACES



FINISH High G SIZE 800x1 THICKNESS 9mm High Gloss 800x1600mm











RANDOM 4 FACES



 FINISH
 High Gloss

 SIZE
 800×1600mm

 THICKNESS
 9mm





RANDOM 4 FACES



FINISH High Gloss
SIZE 800x1600mm
THICKNESS 9mm





Wall & Floor
TUNDRA
High Gloss
800 x 1600 mm





RANDOM 4 FACES



FINISH High Gloss
SIZE 800x1600mm
THICKNESS 9mm











RANDOM 4 FACES



FINISH High Gloss
SIZE 800×1600mm
THICKNESS 9mm





RANDOM 4 FACES



 FINISH
 High Gloss

 SIZE
 800x1600mm

 THICKNESS
 9mm











RANDOM 3 FACES



 FINISH
 High Gloss

 SIZE
 800 x 1600 mm

 THICKNESS
 9 mm





RANDOM 3 FACES



 FINISH
 High Gloss

 SIZE
 800 x 1600 mm

 THICKNESS
 9 mm











RANDOM 4 FACES



FINISH High Gloss
SIZE 800×1600mm
THICKNESS 9mm





RANDOM 4 FACES



 FINISH
 H