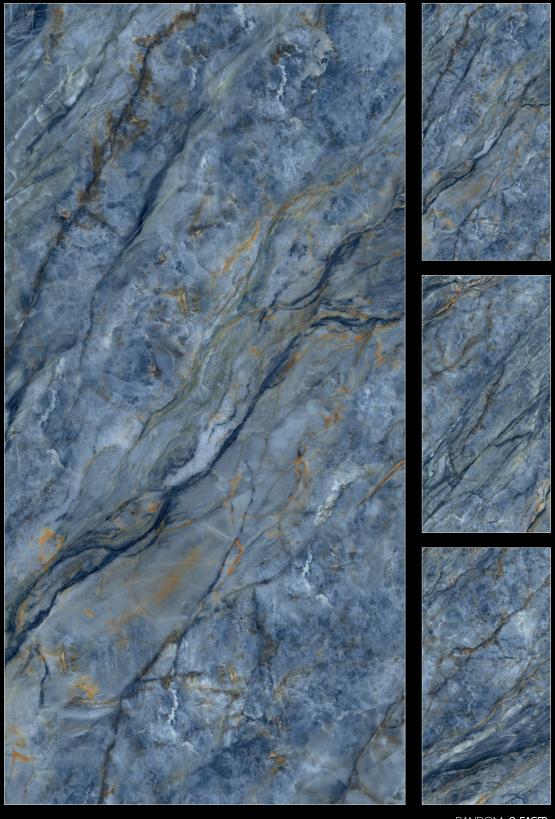

### THE BRILLIANCE OF NATURE

SURFACE HIGH GLOSS

800 x 1600 mm

#### HIGH GLOSS FINISH

Discover a finish hat resonates with the brilliant and refulgent aspects of nature. The high gloss finish of he collection is crafted for your ultra-luxurious spaces reflectig opulence and sheer elegance in your spaces.