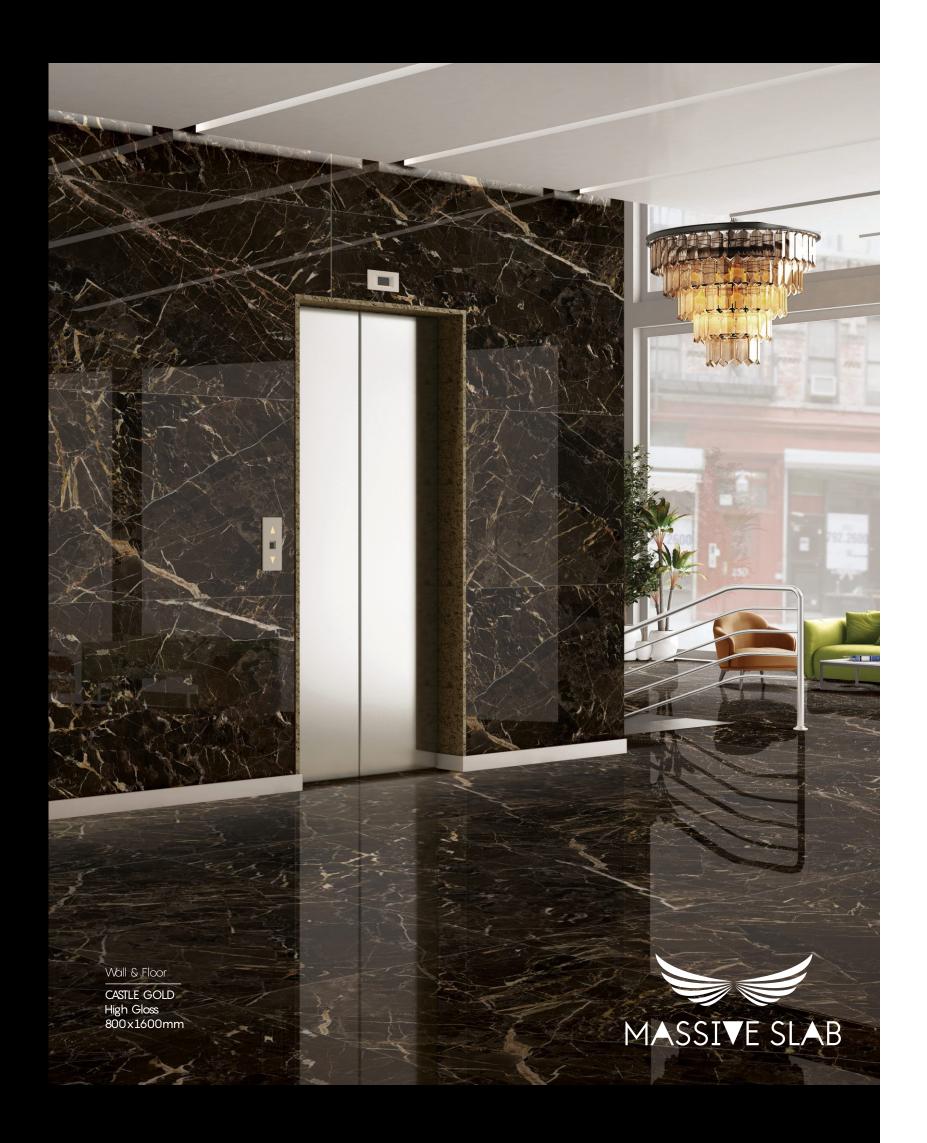

ARMANI BROWN High Gloss 800x1600mm

RANDOM 4 FACES

RANDOM 4 FACES

 FINISH
 High Gloss

 SIZE
 800×1600mm

 THICKNESS
 9mm

RANDOM 4 FACES

RANDOM 4 FACES