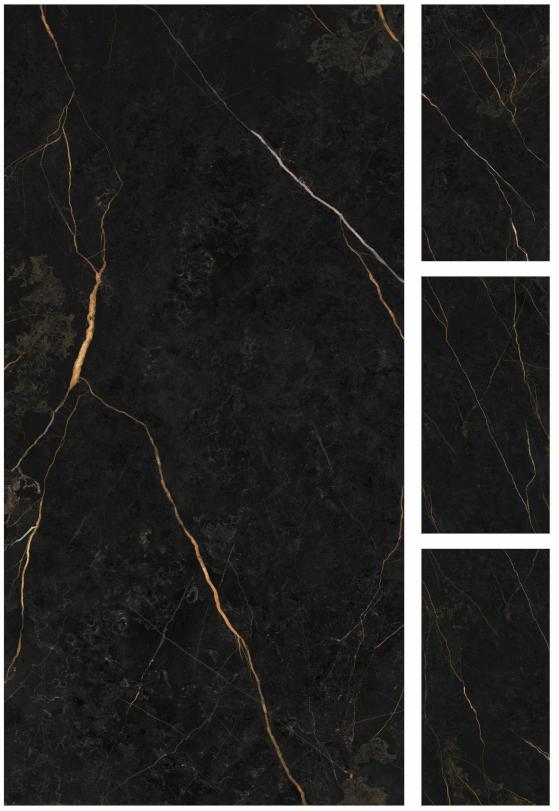

RANDOM 3 FACES

RANDOM 4 FACES

 FINISH
 High Gloss

 SIZE
 800 x 1600 mm

 THICKNESS
 9 mm

MARQUINA BLACK High Gloss 800x1600mm

RANDOM 4 FACES

RANDOM 4 FACES