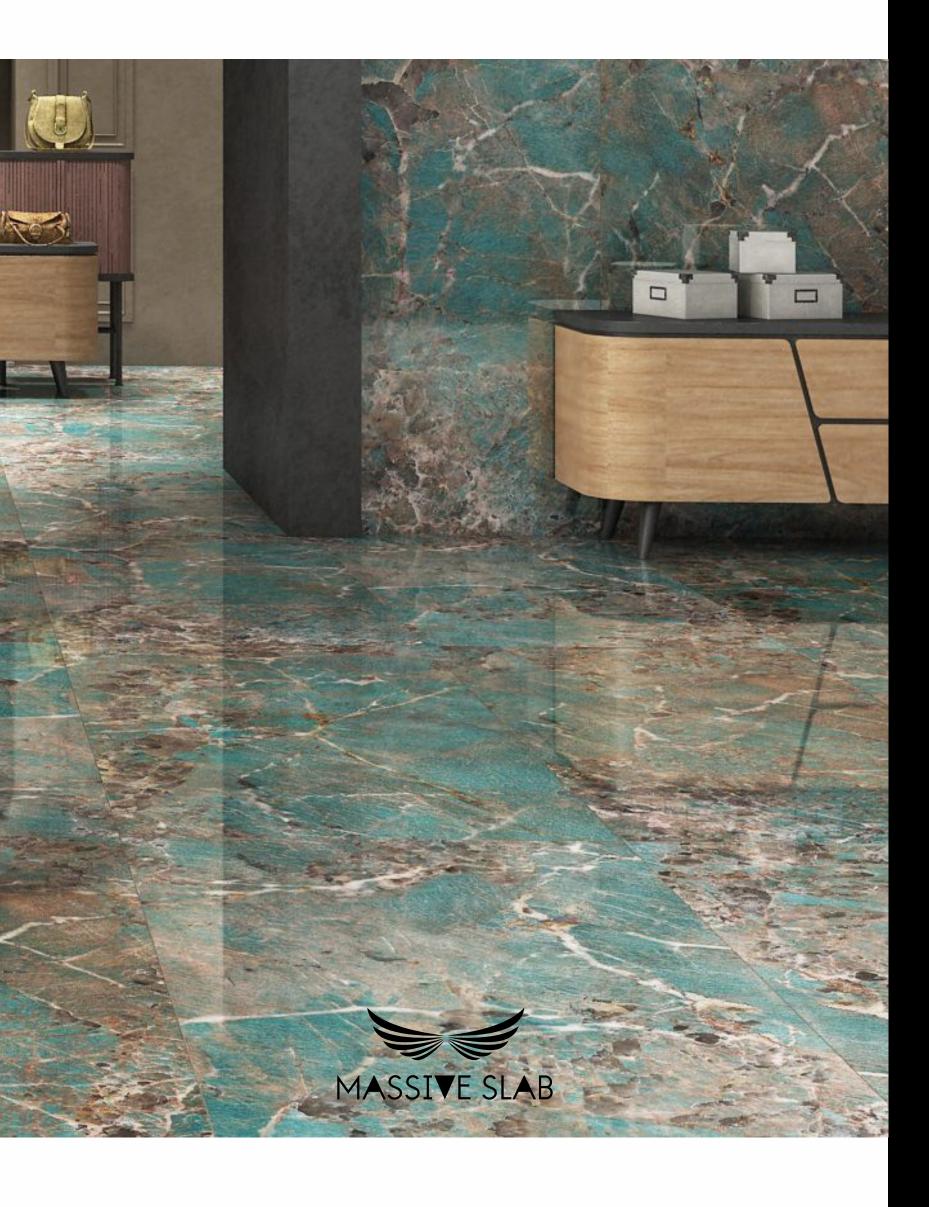

RANDOM 4 FACES

FINISH High Gloss
SIZE 800×1600mm
THICKNESS 9mm

RANDOM 4 FACES

 FINISH
 High Gloss

 SIZE
 800 x 1600 mm

 THICKNESS
 9 mm

Wall & Floor

OSMOS AQUA High Gloss 800×1600mm